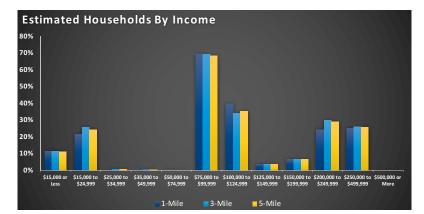

# Demographics

| POPULATION                                | 0 - 1 MILES | 0 - 3 MILES | 0 - 5 MILES |
|-------------------------------------------|-------------|-------------|-------------|
| 2023 Projection                           | 25,314      | 160,041     | 353,557     |
| 2018 Estimate                             | 23,603      | 148,719     | 329,078     |
| 2010 Census                               | 21,247      | 131,301     | 289,432     |
| 2000 Census                               | 14,782      | 87,698      | 187,255     |
| Projected Growth 2018 - 2023              | 7.25%       | 7.61%       | 7.44%       |
| Estimated Growth 2010 - 2018              | 11.09%      | 13.27%      | 13.70%      |
| Growth 2000 - 2010                        | 43.74%      | 49.72%      | 54.57%      |
| HOUSEHOLDS                                | 0 - 1 MILES | 0 - 3 MILES | 0 - 5 MILES |
| 2023 Projection                           | 9,669       | 62,827      | 136,675     |
| 2018 Estimate                             | 9,073       | 58,627      | 127,711     |
| 2010 Census                               | 8,320       | 52,443      | 114,048     |
| 2000 Census                               | 5,384       | 33,712      | 74,017      |
| Projected Growth 2018 - 2023              | 6.57%       | 7.16%       | 7.02%       |
| Estimated Growth 2010 - 2018              | 9.05%       | 11.79%      | 11.98%      |
| Growth 2000 - 2010                        | 54.53%      | 55.56%      | 54.08%      |
| 2018 EST. POPULATION BY                   |             |             |             |
| SINGLE-CLASSIFICATION RACE                | 0 - 1 MILES | 0 - 3 MILES | 0 - 5 MILES |
| Total                                     | 23,602      | 148,719     | 329,078     |
| White Alone                               | 67.81%      | 62.85%      | 61.98%      |
| Black or African American Alone           | 6.55%       | 8.19%       | 8.24%       |
| Amer. Indian and Alaska Native Alone      | 0.51%       | 0.71%       | 0.65%       |
| Asian Alone                               | 11.41%      | 12.48%      | 13.01%      |
| Native Hawaiian and Other Pac. Isl. Alone | 1.22%       | 1.27%       | 1.03%       |
| Some Other Race Alone                     | 7.18%       | 7.63%       | 8.32%       |
| Two or More Races                         | 5.31%       | 6.87%       | 6.77%       |
| Not Hispanic or Latino                    | 80.61%      | 80.22%      | 78.80%      |
| Hispanic or Latino                        | 19.39%      | 19.78%      | 21.20%      |
| 2018 EST. HOUSEHOLDS                      |             |             |             |
| BY HH INCOME                              | 0 - 1 MILES | 0 - 3 MILES | 0 - 5 MILES |
| 2018 Est. Households by HH Income         | 8,011       | 53,689      | 118,427     |
| 2018 Est. Average Household Income        | \$83,049    | \$82,577    | \$84,981    |
|                                           |             |             | ¢c 4,000    |