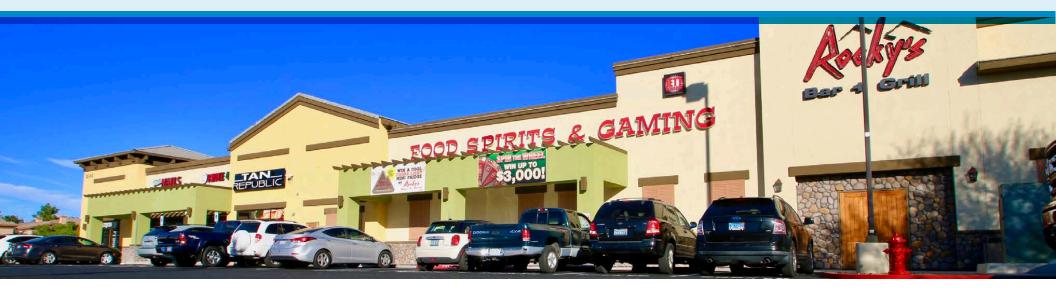

Tenants include Ok's Cleaners, Palm Nails, Smoke 4 U, Tan Republic, Rocky Bar & Grill and Grouchy John's and Coffee (w/ drive thru). This building sits on approximately  $\pm$ 1.49 aces that is very well maintained. This net leased investment is perfect for an investor looking for a stable income property.

## FOR SALE - ±14,480 SF MULTI-TENANT RETAIL INVESTMENT

This multi-tenant net leased investment is situated near and supported by the highly populated Silverado Ranch Master Planned Community.