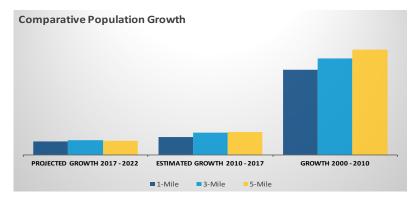

# Demographics

| POPULATION                                | 0 - 1 MILES | 0 - 3 MILES | 0 - 5 MILES |
|-------------------------------------------|-------------|-------------|-------------|
| 2023 Projection                           | 25,314      | 160,041     | 353,557     |
| 2018 Estimate                             | 23,603      | 148,719     | 329,078     |
| 2010 Census                               | 21,247      | 131,301     | 289,432     |
| 2000 Census                               | 14,782      | 87,698      | 187,255     |
| Projected Growth 2018 - 2023              | 7.25%       | 7.61%       | 7.44%       |
| Estimated Growth 2010 - 2018              | 11.09%      | 13.27%      | 13.70%      |
| Growth 2000 - 2010                        | 43.74%      | 49.72%      | 54.57%      |
| HOUSEHOLDS                                | 0 - 1 MILES | 0 - 3 MILES | 0 - 5 MILES |
| 2023 Projection                           | 9,669       | 62,827      | 136,675     |
| 2018 Estimate                             | 9,073       | 58,627      | 127,711     |
| 2010 Census                               | 8,320       | 52,443      | 114,048     |
| 2000 Census                               | 5,384       | 33,712      | 74,017      |
| Projected Growth 2018 - 2023              | 6.57%       | 7.16%       | 7.02%       |
| Estimated Growth 2010 - 2018              | 9.05%       | 11.79%      | 11.98%      |
| Growth 2000 - 2010                        | 54.53%      | 55.56%      | 54.08%      |
| 2018 EST. POPULATION BY                   |             |             |             |
| SINGLE-CLASSIFICATION RACE                | 0 - 1 MILES | 0 - 3 MILES | 0 - 5 MILES |
| Total                                     | 23,602      | 148,719     | 329,078     |
| White Alone                               | 67.81%      | 62.85%      | 61.98%      |
| Black or African American Alone           | 6.55%       | 8.19%       | 8.24%       |
| Amer. Indian and Alaska Native Alone      | 0.51%       | 0.71%       | 0.65%       |
| Asian Alone                               | 11.41%      | 12.48%      | 13.01%      |
| Native Hawaiian and Other Pac. Isl. Alone | 1.22%       | 1.27%       | 1.03%       |
| Some Other Race Alone                     | 7.18%       | 7.63%       | 8.32%       |
| Two or More Races                         | 5.31%       | 6.87%       | 6.77%       |
| Not Hispanic or Latino                    | 80.61%      | 80.22%      | 78.80%      |
| Hispanic or Latino                        | 19.39%      | 19.78%      | 21.20%      |
| 2018 EST. HOUSEHOLDS                      |             |             |             |
| BY HH INCOME                              | 0 - 1 MILES | 0 - 3 MILES | 0 - 5 MILES |
| 2018 Est. Households by HH Income         | 8,011       | 53,689      | 118,427     |
| 2018 Est. Average Household Income        | \$83,049    | \$82,577    | \$84,981    |
|                                           |             |             | ¢c 4,000    |