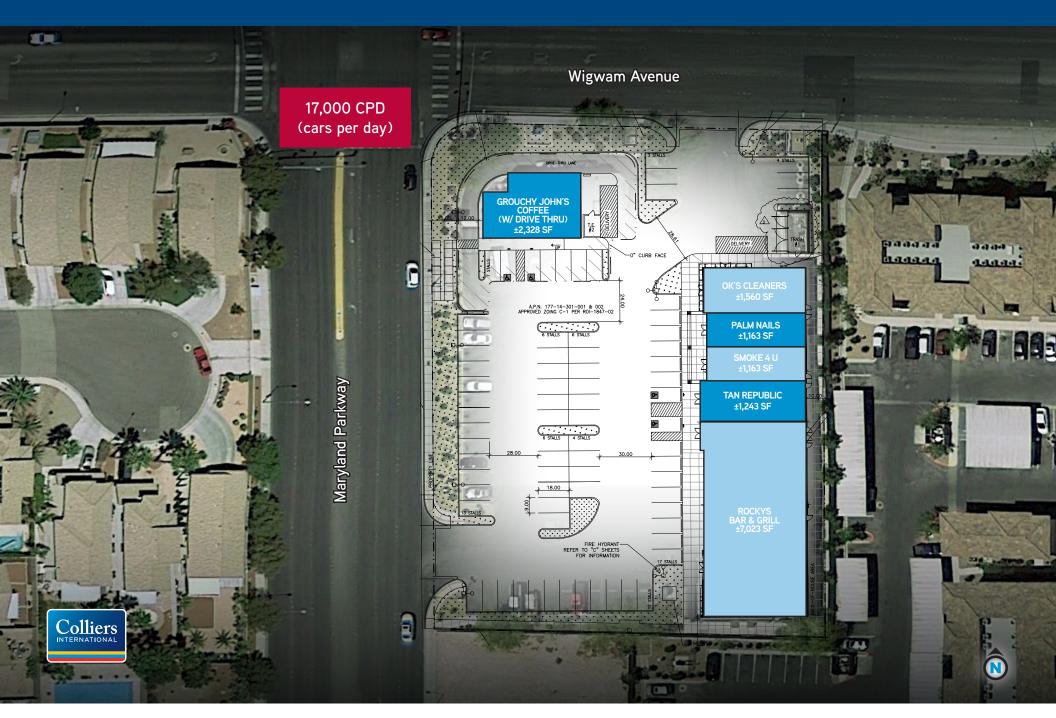

Tenants include Ok's Cleaners, Palm Nails, Smoke 4 U, Tan Republic, Rocky Bar & Grill and Grouchy John's and Coffee (w/ drive thru). This building sits on approximately  $\pm$ 1.49 aces that is very well maintained. This net leased investment is perfect for an investor looking for a stable income property.

# DESERT BLOOM PLAZA

Price: \$6,257,571.59 Current NOI: \$393,808.44 Cap Rate: 6.30%

| Occupancy         | 100%                      |
|-------------------|---------------------------|
| # of Tenants      | (6) Six                   |
| Building Size     | ±14,480 SF                |
| Land Size         | ±1.49 Acres               |
| Cross Streets     | Maryland Parkway & Wigwam |
| Parcel Number     | 177-14-312-003, 004       |
| Construction Year | 2006, 2007                |
| Lease Type        | NNN                       |

## RENT ROLL FOR DESERT BLOOM PLAZA (REFLECTS JAN. 2018 RATES)

| TENANTS                                  | SUITE       | SQ FT     | LEASE TYPE | RENT PER<br>SF/M0* | PER S.F.<br>Ann.* | MONTHLY BASE<br>Rent | CAM MO(EST)<br>\$0.38 SF | PROP. TAXES<br>Mo(EST) \$0.12 | PYLON SIGN<br>Income | TOTAL W/ CAM | LEASE<br>Expiration | RENTAL<br>Increase  |
|------------------------------------------|-------------|-----------|------------|--------------------|-------------------|----------------------|--------------------------|-------------------------------|----------------------|--------------|---------------------|---------------------|
| 8540 S. MARYLAND                         |             |           |            |                    |                   |                      |                          |                               |                      |              |                     |                     |
| Ok's Cleaners                            | 101         | 1,560     | NNN        | \$1.71             | \$20.54           | \$2,670.00           | \$592.80                 | \$187.20                      | \$89.00              | \$3,539.00   | 6/1/22              | Fixed Until<br>2020 |
| Palm Nails                               | 102         | 1,163     | NNN        | \$2.19             | \$26.22           | \$2,541.68           | \$441.94                 | \$139.56                      | \$92.89              | \$3,216.07   | 8/1/20              | 3% Ann.             |
| Smoke 4 U                                | 103         | 1,163     | NNN        | \$1.22             | \$14.64           | \$1,418.86           | \$441.94                 | \$139.56                      | \$64.00              | \$2,064.36   | 1/1/23              | 3% Ann.             |
| Tan Republic                             | 104         | 1,243     | NNN        | \$1.91             | \$22.93           | \$2,374.74           | \$472.34                 | \$149.16                      | \$165.68             | \$3,161.92   | 6/1/22              | 3% Ann.             |
| Rockys Bar & Grill                       | 105 & 106   | 7,023     | NNN        | \$2.70             | \$32.34           | \$18,930.33          | \$2,668.74               | \$842.76                      | \$295.79             | \$22,737.62  | 4/1/26              | 2% Ann.             |
| Total SF                                 |             | 12,152 SF |            |                    |                   |                      |                          |                               |                      |              |                     |                     |
| 8520 S. MARYLAND                         |             |           |            |                    |                   |                      |                          |                               |                      |              |                     |                     |
| Grouchy John's Coffee<br>(w/ Drive Thru) | 100 & 100 A | 2,328     | NNN        | \$1.69             | \$20.23           | \$3,924.38           | \$838.08                 | \$220.36                      | \$113.30             | \$5,096.12   | 1/1/20              | 3% Ann.             |
| TOTAL                                    |             | 14,480    |            | \$11.41            | \$136.90          | \$31,859.99          | \$5,455.84               | \$1,678.60                    | \$820.66             | \$39,815.09  | Monthly             |                     |
| Ann. Sewer Fees (Reimbu                  | rsement)    |           |            |                    |                   |                      |                          |                               |                      | \$10,068.11  |                     |                     |
|                                          |             |           |            |                    |                   | \$382,319.88         | \$65,470.08              | \$20,143.20                   | \$9,847.92           | \$487,849.19 | Annual              |                     |