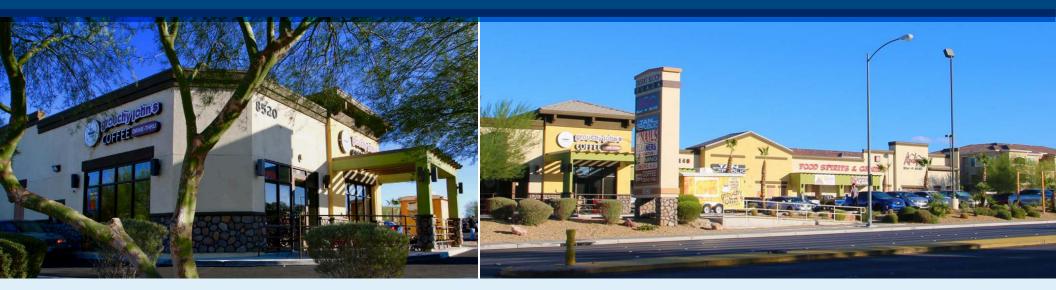

FOR SALE - ±14,480 SF MULTI-TENANT RETAIL INVESTMENT DESERT BLOOM PLAZA

8520 & 8540 S. MARYLAND PKWY, LAS VEGAS, NV 89123

#### INVESTMENT SUMMARY

This offering includes  $\pm 14,480$  square foot Multi-Tenant Net leased retail investment at 100% occupancy located in Las Vegas, Nevada. With only 6 tenants and staggered lease expirations over the next 8 years, Desert Bloom Plaza is stable and easy to manage.

Tenants include Ok's Cleaners, Palm Nails, Smoke 4 U, Tan Republic, Rocky Bar & Grill and Grouchy John's and Coffee (w/ drive thru). This building sits on approximately  $\pm$ 1.49 aces that is very well maintained. This net leased investment is perfect for an investor looking for a stable income property.

## LOCATION OVERVIEW

This multi-tenant net leased investment is located on the hard southeast corner of Maryland Parkway and Wigwam Avenue providing excellent visibility and is supported by the highly populated Silverado Ranch Master Planned Community. With a population of approximately 150,000 people and close to 1,000 multi-family units within a 1 mile radius this neighborhood provides local, loyal patronage to this shopping center and its' diverse tenant mix of service and retail businesses.