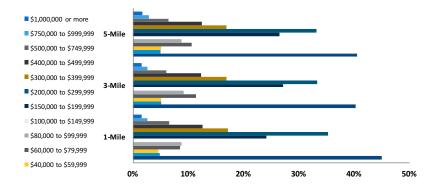

# Demographics

| POPULATION                                | 0 - 1 MILES | 0 - 3 MILES | 0 - 5 MILES |
|-------------------------------------------|-------------|-------------|-------------|
| 2023 Projection                           | 25,314      | 160,041     | 353,557     |
| 2018 Estimate                             | 23,603      | 148,719     | 329,078     |
| 2010 Census                               | 21,247      | 131,301     | 289,432     |
| 2000 Census                               | 14,782      | 87,698      | 187,255     |
| Projected Growth 2018 - 2023              | 7.25%       | 7.61%       | 7.44%       |
| Estimated Growth 2010 - 2018              | 11.09%      | 13.27%      | 13.70%      |
| Growth 2000 - 2010                        | 43.74%      | 49.72%      | 54.57%      |
| HOUSEHOLDS                                | 0 - 1 MILES | 0 - 3 MILES | 0 - 5 MILES |
| 2023 Projection                           | 9,669       | 62,827      | 136,675     |
| 2018 Estimate                             | 9,073       | 58,627      | 127,711     |
| 2010 Census                               | 8,320       | 52,443      | 114,048     |
| 2000 Census                               | 5,384       | 33,712      | 74,017      |
| Projected Growth 2018 - 2023              | 6.57%       | 7.16%       | 7.02%       |
| Estimated Growth 2010 - 2018              | 9.05%       | 11.79%      | 11.98%      |
| Growth 2000 - 2010                        | 54.53%      | 55.56%      | 54.08%      |
| 2018 EST. POPULATION BY                   |             |             |             |
| SINGLE-CLASSIFICATION RACE                | 0 - 1 MILES | 0 - 3 MILES | 0 - 5 MILES |
| Total                                     | 23,602      | 148,719     | 329,078     |
| White Alone                               | 67.81%      | 62.85%      | 61.98%      |
| Black or African American Alone           | 6.55%       | 8.19%       | 8.24%       |
| Amer. Indian and Alaska Native Alone      | 0.51%       | 0.71%       | 0.65%       |
| Asian Alone                               | 11.41%      | 12.48%      | 13.01%      |
| Native Hawaiian and Other Pac. Isl. Alone | 1.22%       | 1.27%       | 1.03%       |
| Some Other Race Alone                     | 7.18%       | 7.63%       | 8.32%       |
| Two or More Races                         | 5.31%       | 6.87%       | 6.77%       |
| Not Hispanic or Latino                    | 80.61%      | 80.22%      | 78.80%      |
| Hispanic or Latino                        | 19.39%      | 19.78%      | 21.20%      |
| 2018 EST. HOUSEHOLDS                      |             |             |             |
| BY HH INCOME                              | 0 - 1 MILES | 0 - 3 MILES | 0 - 5 MILES |
| 2018 Est. Households by HH Income         | 8,011       | 53,689      | 118,427     |
| 2018 Est. Average Household Income        | \$83,049    | \$82,577    | \$84,981    |
|                                           |             |             | ¢c 4,000    |