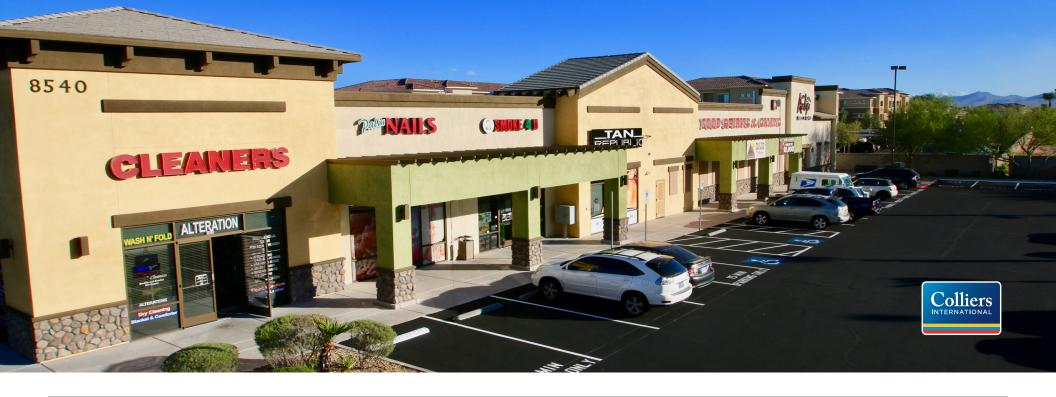

Tenants include Ok's Cleaners, Palm Nails, Smoke 4 U, Tan Republic, Rocky Bar & Grill and Grouchy John's and Coffee (w/ drive thru). This building sits on approximately  $\pm$ 1.49 aces that is very well maintained. This net leased investment is perfect for an investor looking for a stable income property.

## RENT ROLL FOR DESERT BLOOM PLAZA (REFLECTS JAN. 2018 RATES)

| TENANTS                                  | SUITE       | SQ FT     | LEASE TYPE | RENT PER<br>SF/M0* | PER S.F.<br>Ann.* | MONTHLY BASE<br>Rent | CAM MO(EST)<br>\$0.38 SF | PROP. TAXES<br>Mo(EST) \$0.12 | PYLON SIGN<br>Income | TOTAL W/ CAM | LEASE<br>Expiration | RENTAL<br>Increase  |
|------------------------------------------|-------------|-----------|------------|--------------------|-------------------|----------------------|--------------------------|-------------------------------|----------------------|--------------|---------------------|---------------------|
| 8540 S. MARYLAND                         |             |           |            |                    |                   |                      |                          |                               |                      |              |                     |                     |
| Ok's Cleaners                            | 101         | 1,560     | NNN        | \$1.71             | \$20.54           | \$2,670.00           | \$592.80                 | \$187.20                      | \$89.00              | \$3,539.00   | 6/1/22              | Fixed Until<br>2020 |
| Palm Nails                               | 102         | 1,163     | NNN        | \$2.19             | \$26.22           | \$2,541.68           | \$441.94                 | \$139.56                      | \$92.89              | \$3,216.07   | 8/1/20              | 3% Ann.             |
| Smoke 4 U                                | 103         | 1,163     | NNN        | \$1.22             | \$14.64           | \$1,418.86           | \$441.94                 | \$139.56                      | \$64.00              | \$2,064.36   | 1/1/23              | 3% Ann.             |
| Tan Republic                             | 104         | 1,243     | NNN        | \$1.91             | \$22.93           | \$2,374.74           | \$472.34                 | \$149.16                      | \$165.68             | \$3,161.92   | 6/1/22              | 3% Ann.             |
| Rockys Bar & Grill                       | 105 & 106   | 7,023     | NNN        | \$2.70             | \$32.34           | \$18,930.33          | \$2,668.74               | \$842.76                      | \$295.79             | \$22,737.62  | 4/1/26              | 2% Ann.             |
| Total SF                                 |             | 12,152 SF |            |                    |                   |                      |                          |                               |                      |              |                     |                     |
| 8520 S. MARYLAND                         |             |           |            |                    |                   |                      |                          |                               |                      |              |                     |                     |
| Grouchy John's Coffee<br>(w/ Drive Thru) | 100 & 100 A | 2,328     | NNN        | \$1.69             | \$20.23           | \$3,924.38           | \$838.08                 | \$220.36                      | \$113.30             | \$5,096.12   | 1/1/20              | 3% Ann.             |
| TOTAL                                    |             | 14,480    |            | \$11.41            | \$136.90          | \$31,859.99          | \$5,455.84               | \$1,678.60                    | \$820.66             | \$39,815.09  | Monthly             |                     |
| Ann. Sewer Fees (Reimbu                  | rsement)    |           |            |                    |                   |                      |                          |                               |                      | \$10,068.11  |                     |                     |
|                                          |             |           |            |                    |                   | \$382,319.88         | \$65,470.08              | \$20,143.20                   | \$9,847.92           | \$487,849.19 | Annual              |                     |