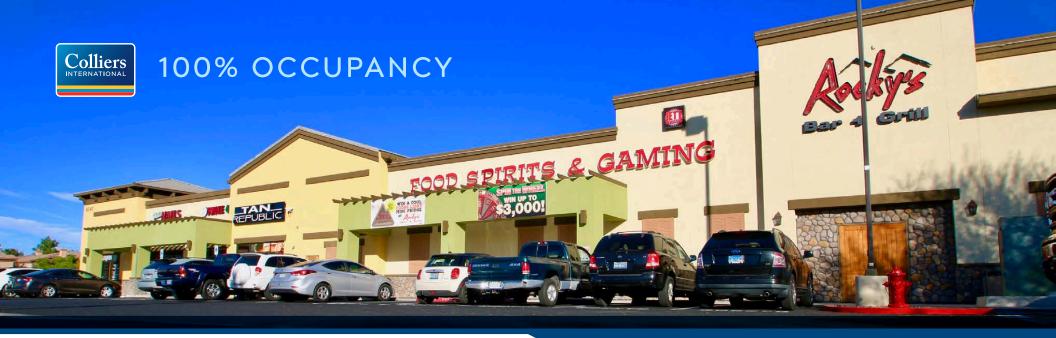

FOR SALE - ±14,480 SF MULTI-TENANT RETAIL INVESTMENT DESERT BLOOM PLAZA

8520 & 8540 S. MARYLAND PKWY, LAS VEGAS, NV 89123

#### INVESTMENT SUMMARY

This offering includes  $\pm 14,480$  square foot Multi-Tenant Net leased retail investment at 100% occupancy located in Las Vegas, Nevada. With only 6 tenants and staggered lease expirations over the next 8 years, Desert Bloom Plaza is stable and easy to manage.

Tenants include Ok's Cleaners, Palm Nails, Smoke 4 U, Tan Republic, Rocky Bar & Grill and Grouchy John's and Coffee (w/ drive thru). This building sits on approximately  $\pm$ 1.49 aces that is very well maintained. This net leased investment is perfect for an investor looking for a stable income property.