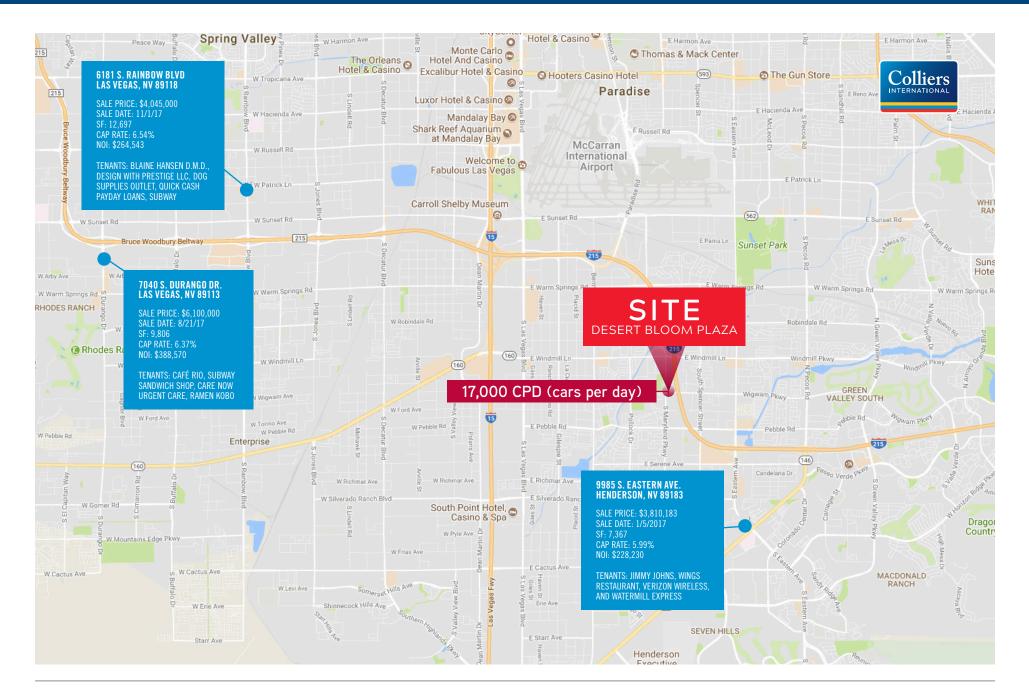

## LOCATION OVERVIEW

This multi-tenant net leased investment is located on the hard southeast corner of Maryland Parkway and Wigwam Avenue providing excellent visibility and is supported by the highly populated Silverado Ranch Master Planned Community. With a population of approximately 150,000 people and close to 1,000 multi-family units within a 1 mile radius this neighborhood provides local, loyal patronage to this shopping center and its' diverse tenant mix of service and retail businesses.

Desert Bloom Park is located across the street and northwest of the subject property. Great linkage to freeway systems are located ½ mile to the north at the Windmill/Clark County I-215/US 95 on and off-ramp system, a heavily trafficked major arterial between Las Vegas and Phoenix. Additionally, McCarran International Airport is 2.5 miles to the north and Las Vegas Boulevard South "the South Strip" is located 2 miles to the west. Interstate 15, the only major traffic carrier between Los Angeles and Las Vegas, is located only 2.5 miles west of this retail investment.