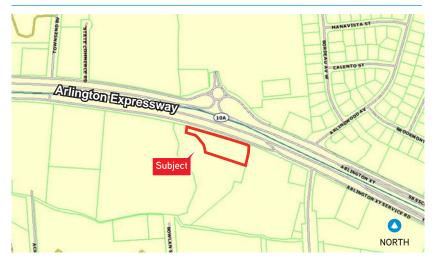

| CCG-2 (Commercial, Community General - 2)                                                                               |  |
|--------------------------------|-------------------------------------------------------------------------------------------------------------------------|--|
| Legally Permissible<br>Uses    | Commercial Retail Sales, Service Establishment, Retail Sales of Automobiles, Nursing Home or Assisted Living Facilities |  |
| Maximum Height of<br>Structure | 60 feet                                                                                                                 |  |
| Minimum Yard<br>Requirements   | Front: None<br>Side: None; 15 feet (if next to residential)<br>Rear: 10 feet                                            |  |

## Plat Map



## Proposed Use and Concept Plan





## Contact Us

#### W. WADE POWERS

Senior Associate +1 904 861 1155 wade.powers@colliers.com

COLLIERS INTERNATIONAL NORTHEAST FLORIDA 50 N. Laura Street, Suite 1725 Jacksonville, FL 32202 www.colliers.com/jacksonville