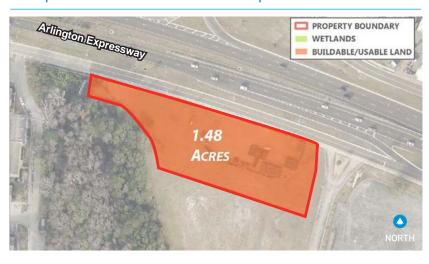

## Property Highlights

- > Land Area: 1.48± AC
- > Located in the Arlington submarket
- > Frontage along Arlington Expressway (51,000± CPD)
- > Property access via Arlington Expressway Service Rd.
- Less than 1 mile from Regency Square Mall
- > Utilities: Water, sewer and power available on this site
- > Parcel ID #: 136656-1000
- > Topography: Level and below road grade
- > Zoning: CCG-2 (Commercial, Community General 2)