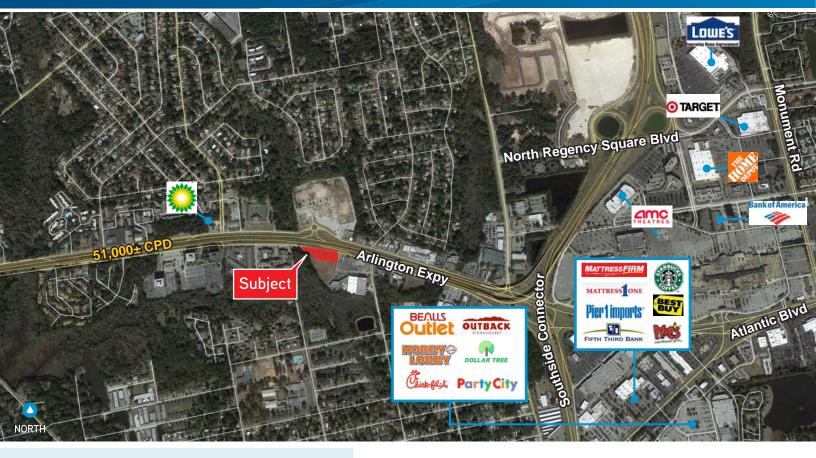

## Property Highlights

- > Land Area: 1.48± AC
- > Located in the Arlington submarket
- > Frontage along Arlington Expressway (51,000± CPD)
- > Property access via Arlington Expressway Service Rd.
- Less than 1 mile from Regency Square Mall
- > Utilities: Water, sewer and power available on this site
- > Parcel ID #: 136656-1000
- > Topography: Level and below road grade
- > Zoning: CCG-2 (Commercial, Community General 2)

#### FOR SALE > LAND