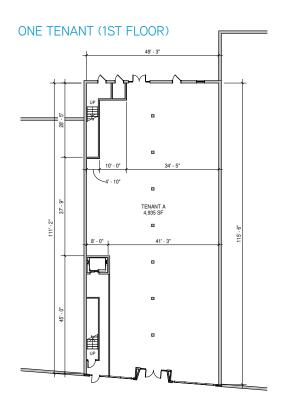

## RETAIL SPACE

- > ±4,935 SF of Main Street facing retail space
- > Located at the intersection of Main Street and Augusta Street, in the heart of Greenville's vibrant West End

## LEASE RATE

Contact lising agents for details

- > Exposed brick walls and hardwood floors
- > Delivered with renovated façade
- > Space can be subdivided