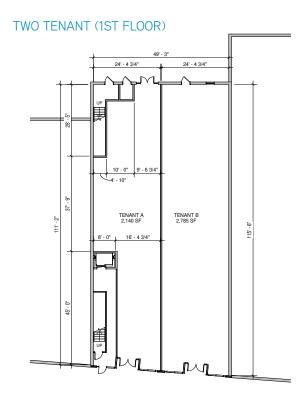

## RETAIL SPACE

- > ±4,935 SF of Main Street facing retail space
- > Located at the intersection of Main Street and Augusta Street, in the heart of Greenville's vibrant West End

## LEASE RATE

Contact lising agents for details

- > Exposed brick walls and hardwood floors
- > Delivered with renovated façade
- > Space can be subdivided