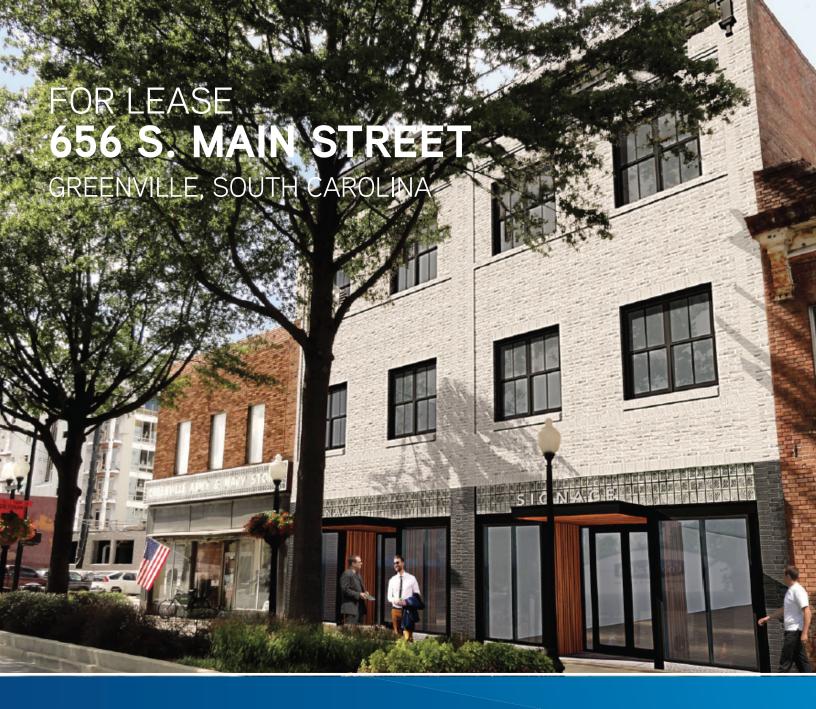

## RETAIL SPACE

- > ±4,935 SF of Main Street facing retail space
- > Located at the intersection of Main Street and Augusta Street, in the heart of Greenville's vibrant West End

## LEASE RATE

Contact lising agents for details

- > Exposed brick walls and hardwood floors
- > Delivered with renovated façade
- > Space can be subdivided