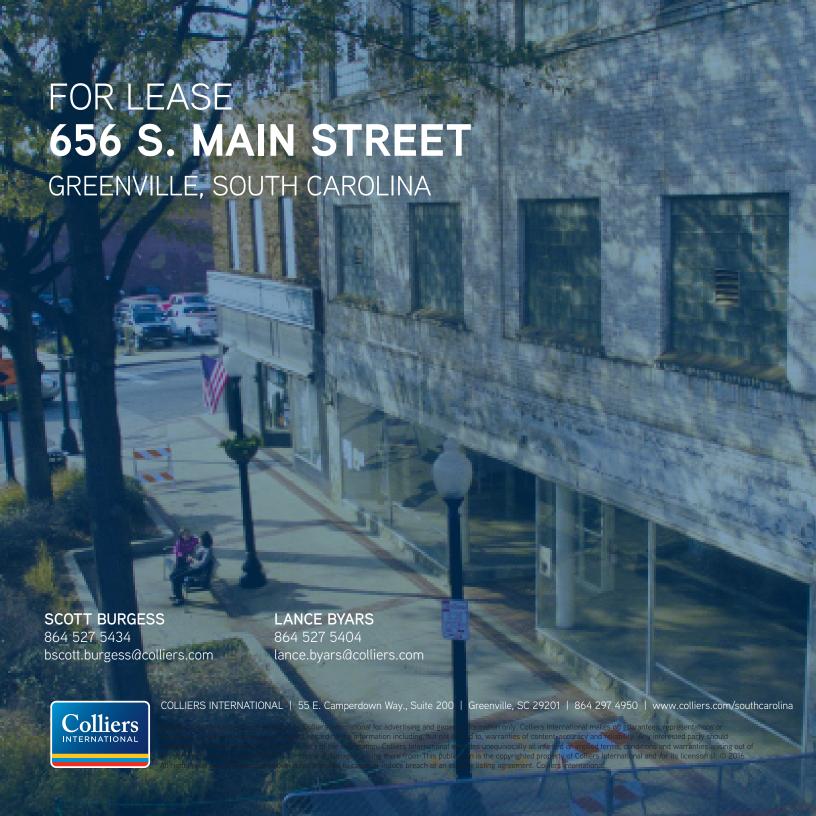

## RETAIL SPACE

- > ±4,935 SF of Main Street facing retail space
- > Located at the intersection of Main Street and Augusta Street, in the heart of Greenville's vibrant West End

## LEASE RATE

Contact lising agents for details

- > Exposed brick walls and hardwood floors
- > Delivered with renovated façade
- > Space can be subdivided