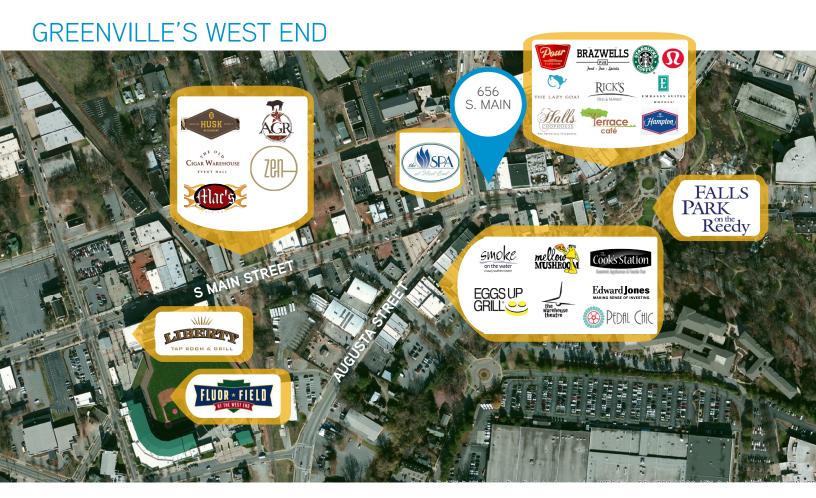

## RETAIL SPACE

- > ±4,935 SF of Main Street facing retail space
- > Located at the intersection of Main Street and Augusta Street, in the heart of Greenville's vibrant West End