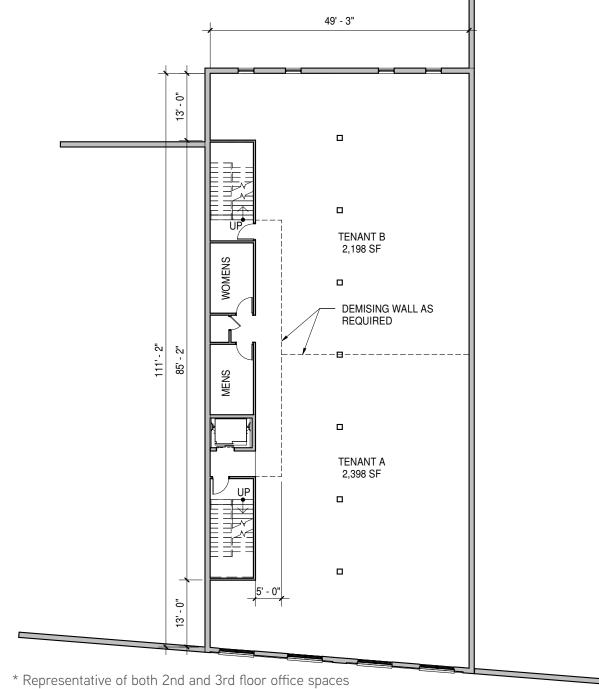

### OFFICE SPACE

- > Up to  $\pm 10,000$  SF of office space on two floors
- > Prominent Main Street location
- > Efficient floor plates
- > Shell condition provides flexibility for build out
- > Building signage opportunities
- > First floor retail

### RENTABLE AREAS (APPROX)

| ZND FLOOF        | SUITE 1 | 2,198 SF |
|------------------|---------|----------|
| ZND              | SUITE 2 | 2,398 SF |
| പ                |         |          |
| <b>3RD FLOOR</b> | SUITE 3 | 2,198 SF |
|                  | SUITE 4 | 2,398 SF |
|                  | TOTAL   | 9,192 SF |
|                  |         |          |

#### FLOOR PLAN