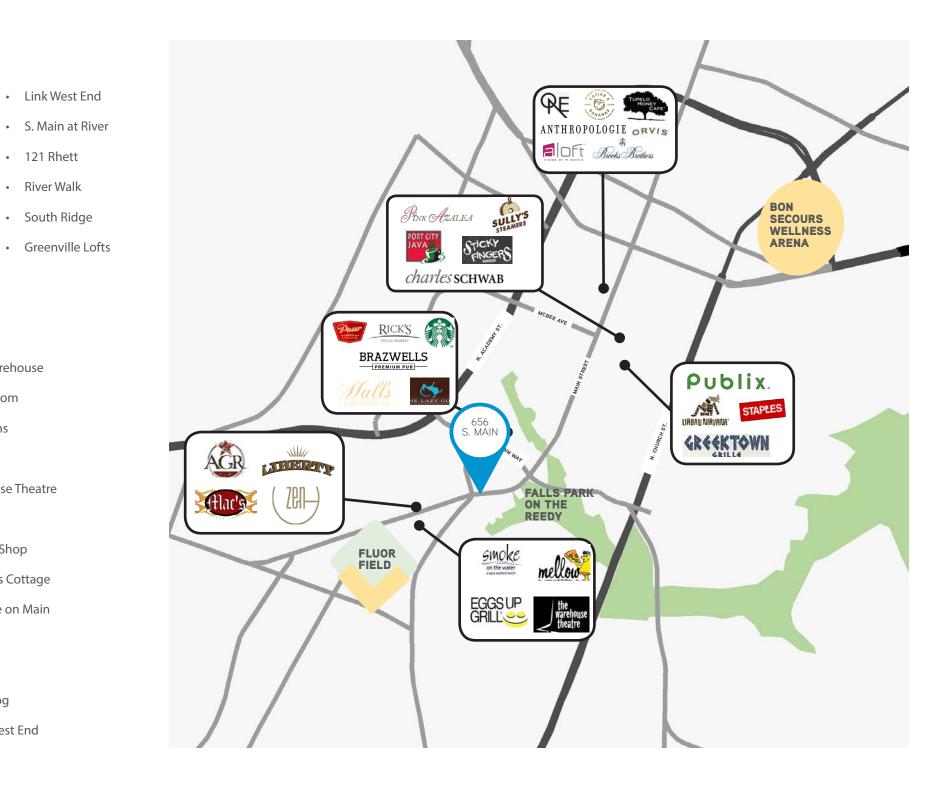

#### THE OPPORTUNITY

Prominently located in Greenville's vibrant West End, this building is planned to undergo renovations for both its office and retail spaces, as well as a refresh to the exterior. The building is within walking distance to Fluor Field, local restaurants, retail establishments and theaters. The area is highly active with pedestrian traffic and just a short walk from Falls Park.

#### NEW DEVELOPMENTS

| • | Claussen         | • | M West Townhomes | • | Link West End   |
|---|------------------|---|------------------|---|-----------------|
| • | 504 Rhett        | • | Elements West    | • | S. Main at Rive |
| • | Homestead Suites | ٠ | Perimeter West   | • | 121 Rhett       |
| • | Embassy Suites   | • | Pendleton St     | • | River Walk      |

- Traverse Judson Mill
- 400 Rhett Brandon Mill
- 236 Rhett District West

#### WEST END RETAILERS

- Smoke On The Water
- Mellow Mushroom
- American Grocery
- Velo Fello
- Chicora Alley
- Passerelle Bistro
- Pour Taproom
- Rick's Deli
- Brazwells
- Starbucks
- Lazy Goat
- Hampton Inn
- Halls Chophouse

Old Cigar Warehouse

• South Ridge

- Liberty Taproom
- Spill the Beans
- Eggs Up Grill
- The Warehouse Theatre
- Zen
- Mac's Speed Shop
- Mary's at Falls Cottage
- Pomegranate on Main
- Subway
- Rainer's
- Blueberry Frog
- The Spa at West End