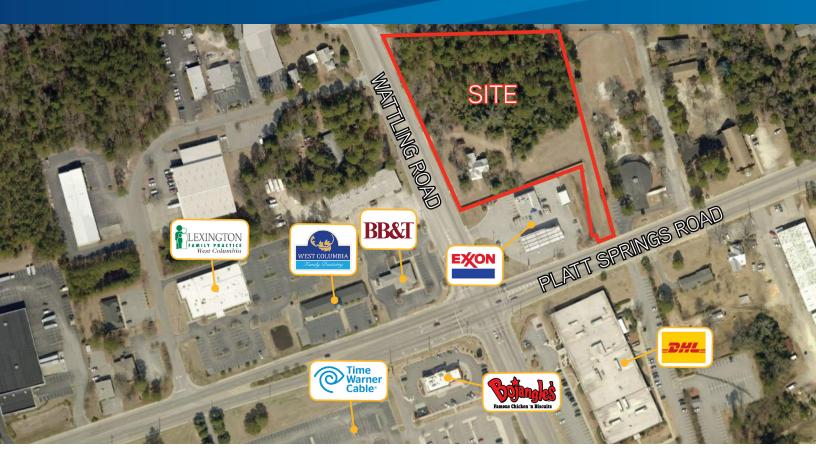

## Wattling & Platt Springs Rd.

WEST COLUMBIA, SC 29170

## **Property Details**

- > ±4.0 acre property in the Town of Springdale
- > Located at a signalized intersection at Wattling Road and Platt Springs Road in West Columbia, SC
- > Ideal location for a mini-warehouse
- > Situated within a mile of Columbia Metropolitan Airport (1,870 employees), Midlands Technical College, Time Warner Cable (352 employees), DHL (400 employees), and three schools (288 employees)
- > All utilities available
- > Traffic Count: 2016

Wattling Road: 7,200 VPD

Platt Springs Road: 20,000 VPD

> Sales Price: \$600,000