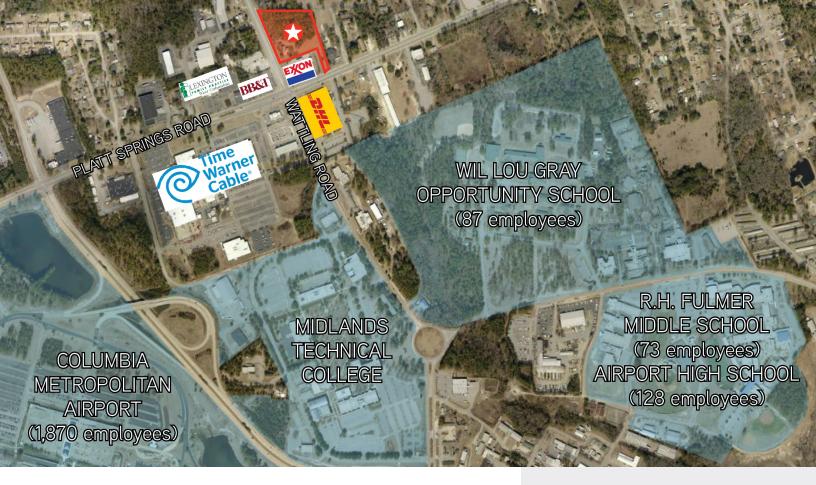

## **Property Details**

- > ±4.0 acre property in the Town of Springdale
- > Located at a signalized intersection at Wattling Road and Platt Springs Road in West Columbia, SC
- > Ideal location for a mini-warehouse
- > Situated within a mile of Columbia Metropolitan Airport (1,870 employees), Midlands Technical College, Time Warner Cable (352 employees), DHL (400 employees), and three schools (288 employees)
- > All utilities available
- > Traffic Count: 2016