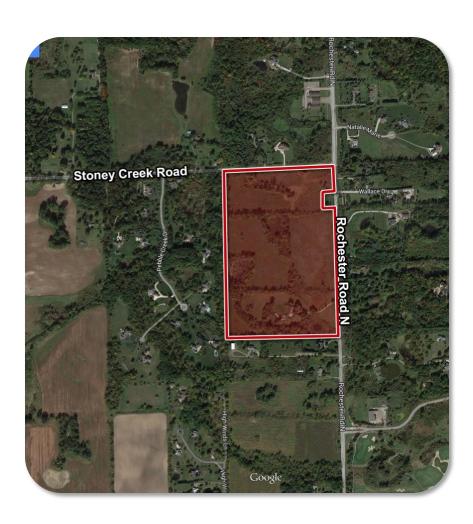

# 58 Acres Available

SWC ROCHESTER ROAD & STONEY CREEK ROAD, OAKLAND TWP., MICHIGAN

# **Building Amenities**

- > 58.70 Acres
- > Rochester Community School District
- > Close to Chrysler Automotive Hub
- > Less than Eight Miles Away From the Palace of Auburn Hills

## For Sale

Vacant Land SWC Rochester Rd & Stoney Creek Rd Oakland Township, MI 48363

**Sale Price:** \$2,900,000 **Sale Price /Acre:** \$49,404

Sale Price /SF:

Acreage-Min: 15.40 Acreage-Max: 58.70

Dimensions:

Zoning: Residential
Possible Use: Residential
Utilities: Gas & Electric
Property Taxes: \$8,982.79

**School District:** Rochester Community Schools