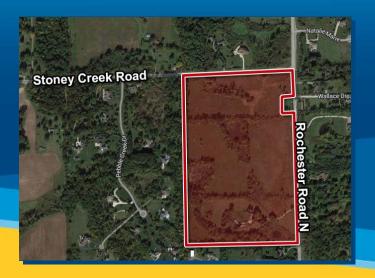

# 58 Acres Available

SWC ROCHESTER ROAD & STONEY CREEK ROAD, OAKLAND TWP., MICHIGAN

# Land Availability

## For Sale

Vacant Land SWC Rochester Rd & Stoney Creek Rd Oakland Township, MI 48363

**Sale Price:** \$2,900,000 **Sale Price /Acre:** \$49,404

Sale Price /SF:

Acreage-Min: 15.40 Acreage-Max: 58.70

Dimensions:

Zoning: Residential
Possible Use: Residential
Utilities: Gas & Electric
Property Taxes: \$8,982.79

**School District:** Rochester Community Schools