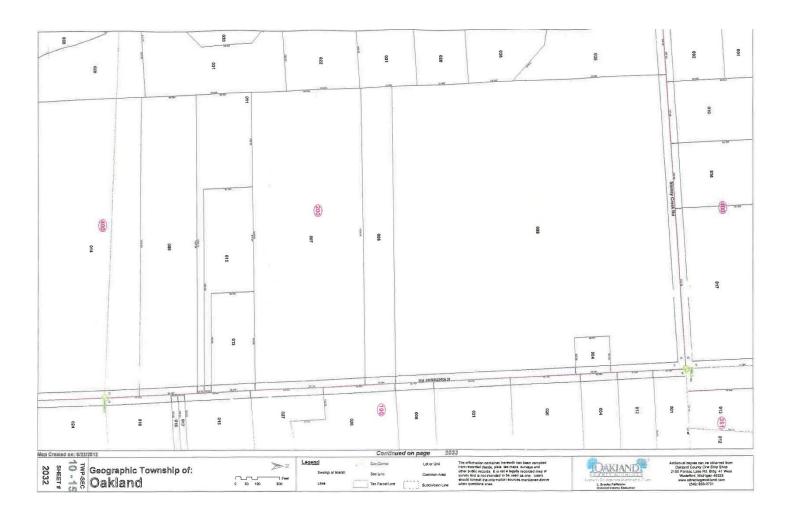

# 58 Acres Available



SWC ROCHESTER ROAD & STONEY CREEK ROAD, OAKLAND TWP., MICHIGAN

# **Building Amenities**

- > 58.70 Acres
- > Rochester Community School District
- > Close to Chrysler Automotive Hub
- > Less than Eight Miles Away From the Palace of Auburn Hills





## Contact Us

ROBERT BADGERO
248 540 1000 | Ext. 1810
SOUTHFIELD, MI
robert.badgero@colliers.com

COLLIERS INTERNATIONAL
2 Corporate Drive
Suite 300
Southfield, MI 48076
www.colliers.com

# 58 Acres Available

SWC ROCHESTER ROAD & STONEY CREEK ROAD, OAKLAND TWP., MICHIGAN

# Plat Map



# Land Availability

## For Sale

Vacant Land SWC Rochester Rd & Stoney Creek Rd Oakland Township, MI 48363

**Sale Price:** \$2,900,000 **Sale Price /Acre:** \$49,404

Sale Price /SF:

Acreage-Min: 15.40 Acreage-Max: 58.70

Dimensions:

Zoning: Residential
Possible Use: Residential
Utilities: Gas & Electric
Property Taxes: \$8,982.79

**School District:** Rochester Community Schools

## For more information, contact:



### Robert Badgero

robert.badgero@colliers.com

#### (248) 540-1000

2 Corporate Drive Suite 300 Southfield, MI 48076 248 540 1000 400 E. Washington St. Ann Arbor, MI 48104 734 994 3100

240 040 1000

www.colliers.com



County: Oakland

Crossroads: Rochester Rd. & Stoney Creek Rd

Parcel #: 10-15-200-005, 10-15-200-006, 10-15-200-

007

#### 58.70 Acres.

Rochester Com