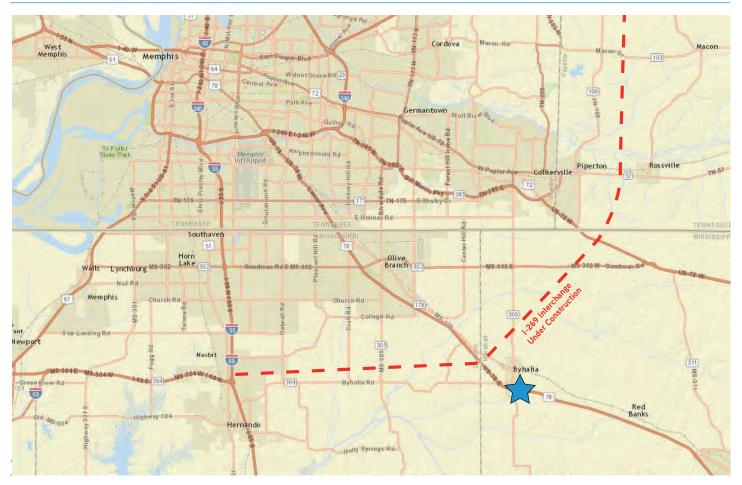

## Byhalia Crossing Trade Center > Location Map

# Byhalia Crossing Trade Center

HWY. 78 & E. STONEWALL ROAD, BYHALIA, MISSISSIPPI 38611

Byhalia, MS, a city that for years has benefitted from the progress brought by major distribution centers such as Thomas & Betts, Asics and Exel, is about to become a big league player in the north Mississippi distribution growth enjoyed by DeSoto County. The completion of I-69, joining Highways 72 and 78, and Goodman Road, are about to change older distribution patterns that have shaped the dynamics of industries seeking a competitive advantage in the Memphis market area. Adding to this opportunity is the new Byhalia Crossing Trade Center located on US Highway 78 (Interstate 22), one mile from the interchange at Highway 78 and I-69, and approximately 20 miles east of Memphis. Containing 217 acres, and offering multiple sites for facilities of up to one million square feet, this development is currently zoned Industrial and is located within the city limits of Byhalia, providing city utilities, police, and fire protection.