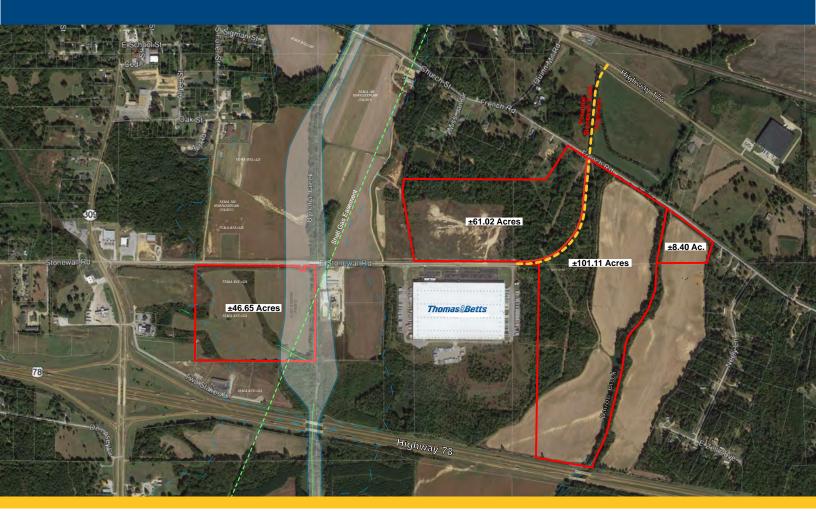

# Byhalia Crossing Trade Center

HWY. 78 & E. STONEWALL ROAD, BYHALIA, MISSISSIPPI 38611

Byhalia, MS, a city that for years has benefitted from the progress brought by major distribution centers such as Thomas & Betts, Asics and Exel, is about to become a big league player in the north Mississippi distribution growth enjoyed by DeSoto County. The completion of I-69, joining Highways 72 and 78, and Goodman Road, are about to change older distribution patterns that have shaped the dynamics of industries seeking a competitive advantage in the Memphis market area. Adding to this opportunity is the new Byhalia Crossing Trade Center located on US Highway 78 (Interstate 22), one mile from the interchange at Highway 78 and I-69, and approximately 20 miles east of Memphis. Containing 217 acres, and offering multiple sites for facilities of up to one million square feet, this development is currently zoned Industrial and is located within the city limits of Byhalia, providing city utilities, police, and fire protection.