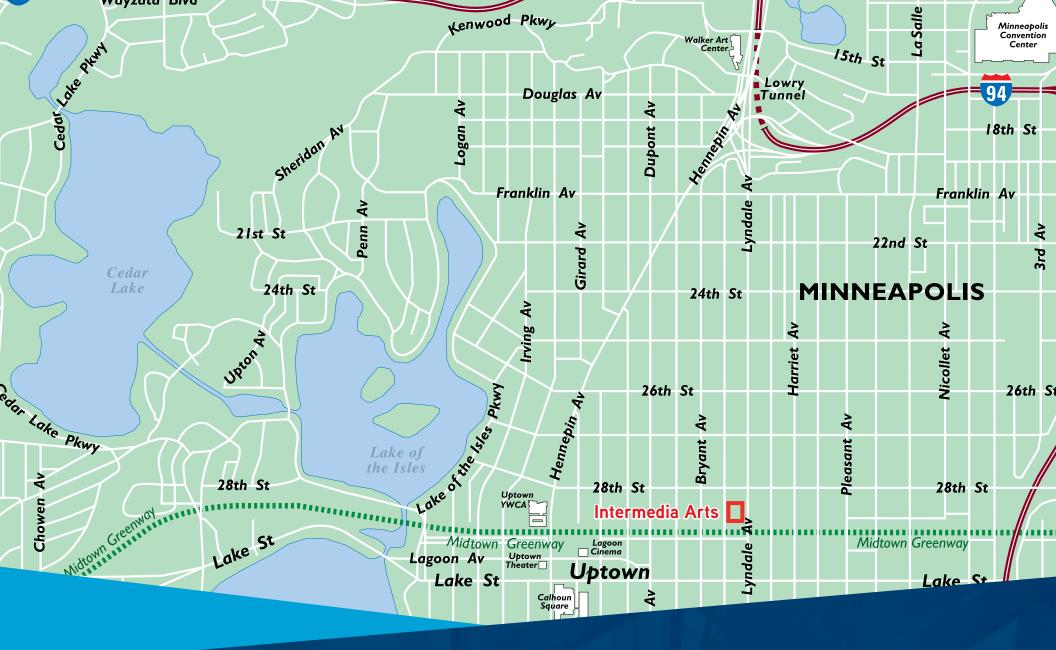

The Building is made up of an estimated 16,000 gross square feet, sitting on approximately 35,000 square feet of land. It's located in the Uptown neighborhood on Lyndale Avenue, north of the Greenway and at the edge of the Wedge, in the highly sought-after and growing South Minneapolis market.

#### UPTOWN NEIGHBORHOOD LOCATION

The building is located in the Uptown Neighborhood submarket. This submarket is in high demand, very desirable among creative office users, with rising market rates and increasing occupancy, and a steady positive trend overall.

#### **NEARBY AMENITIES**

Property amenities include its location on Lyndale Avenue South, with access to all of the exciting features of Uptown and LynLake - close proximity to restaurants, shopping, and immediate access to the Midtown Greenway.