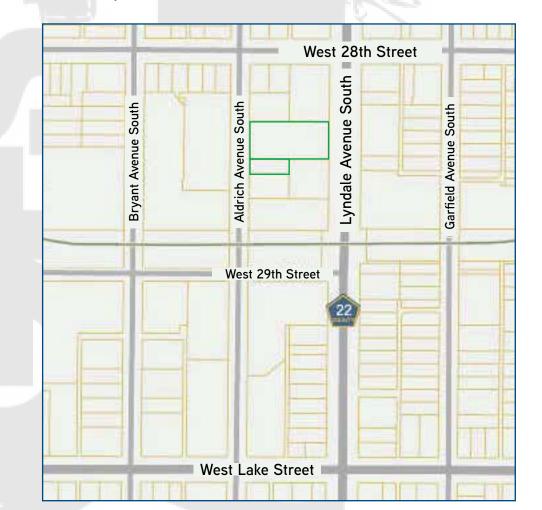

The Building is made up of an estimated 16,000 gross square feet, sitting on approximately 35,000 square feet of land. It's located in the Uptown neighborhood on Lyndale Avenue, north of the Greenway and at the edge of the Wedge, in the highly sought-after and growing South Minneapolis market.

#### UPTOWN NEIGHBORHOOD LOCATION

The building is located in the Uptown Neighborhood submarket. This submarket is in high demand, very desirable among creative office users, with rising market rates and increasing occupancy, and a steady positive trend overall.

#### **NEARBY AMENITIES**

Property amenities include its location on Lyndale Avenue South, with access to all of the exciting features of Uptown and LynLake - close proximity to restaurants, shopping, and immediate access to the Midtown Greenway.