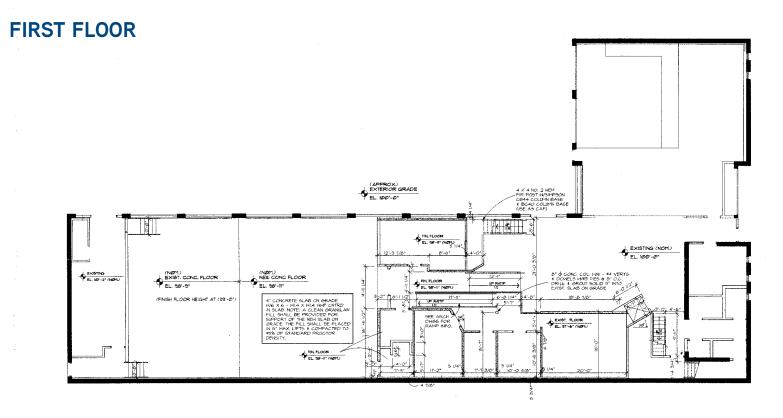

# Intermedia Arts Building > Floor Plan

2822-2831 Lyndale Avenue South, Minneapolis, MN 55408