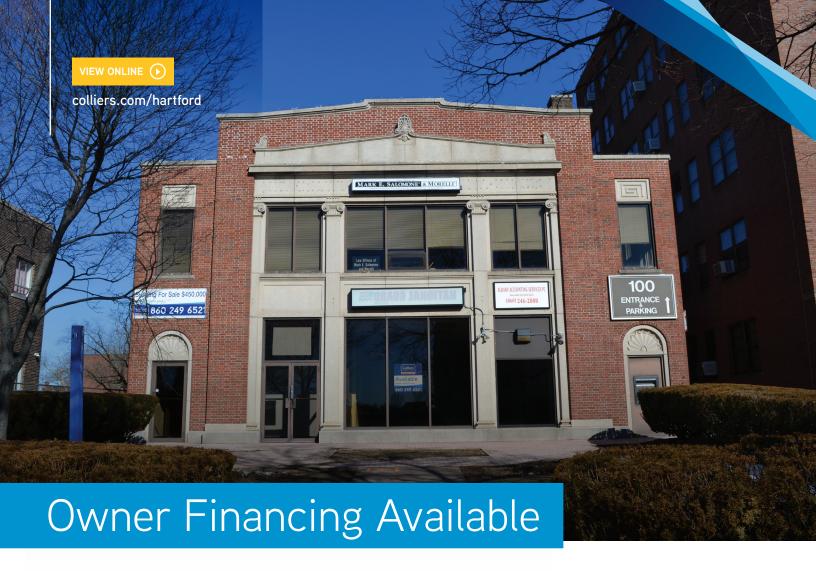

## 98-100 Farmington Avenue | Hartford, CT 06105

98-100 Farmington Avenue is a 20,378 square foot office building located in a historic neighborhood just minutes from Downtown Hartford and several major highways.

## **FEATURES**

- 20,378 SF office building
- 11.101 SF available for lease
- Located in historic neighborhood minutes from Downtown Hartford
- Walking distance to restaurants, shops, etc.
- Parking available
- Will subdivide to 1.813 SF