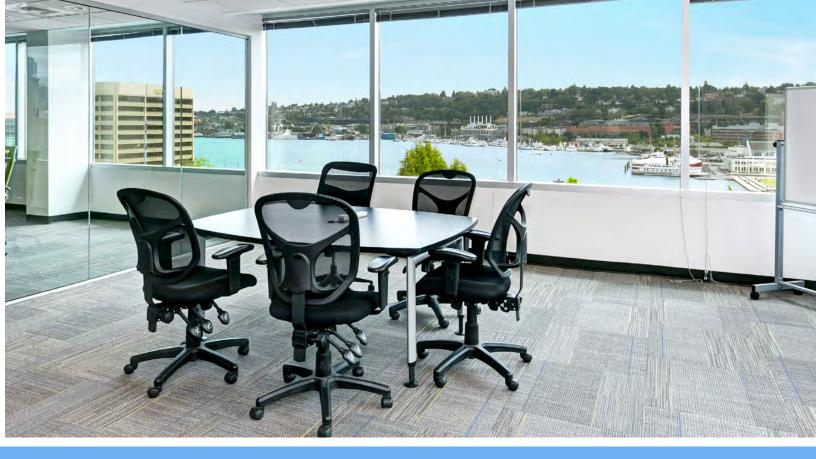

## AVAILABILITIES

| Building    | Suite | Size      |                    |                   |
|-------------|-------|-----------|--------------------|-------------------|
| 1000 Dexter |       | 14,503 SF | Download Floorplan | View Virtual Tour |
| 1000 Dexter |       | 20,701 SF | Download Floorplan | View Virtual Tour |
| 1000 Dexter |       | 35,204 SF | Download Floorplan | View Virtual Tour |
| 1100 Dexter |       | 2,574 SF  | Download Floorplan |                   |
| 1100 Dexter |       | 7,003 SF  | Download Floorplan |                   |