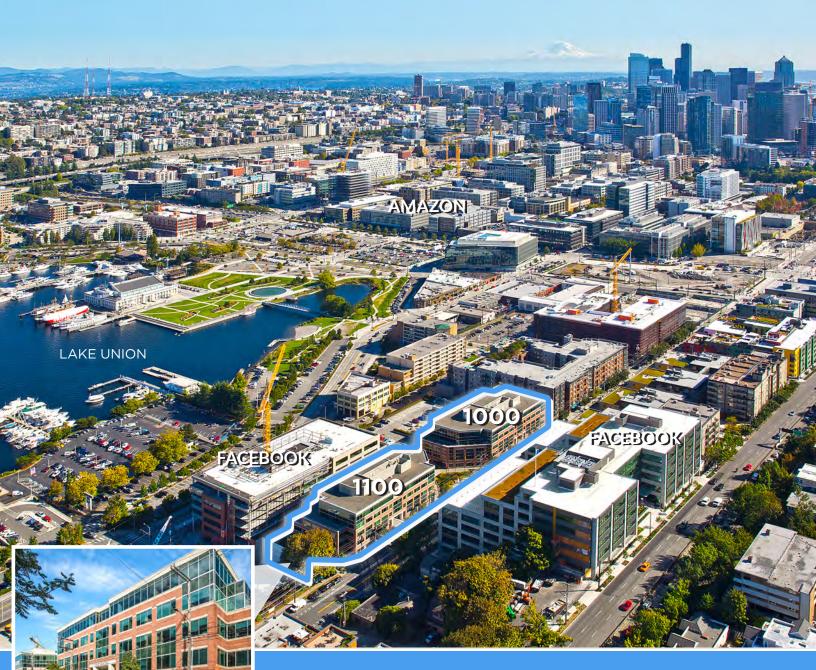

## FEATURES

- Premier Class A Office space with efficient floorplates
- Located in South Lake Union across the street from Facebook and within walking distance of Amazon, Gates Foundation and Fred Hutchinson
- Spectacular views of Lake Union and Downtown Seattle
- Easy access to Interstate 5 and Highway 99
- New building lobby
- Showers, lockers, and secure onsite bike storage
- Outdoor decks and landscaped outdoor plaza