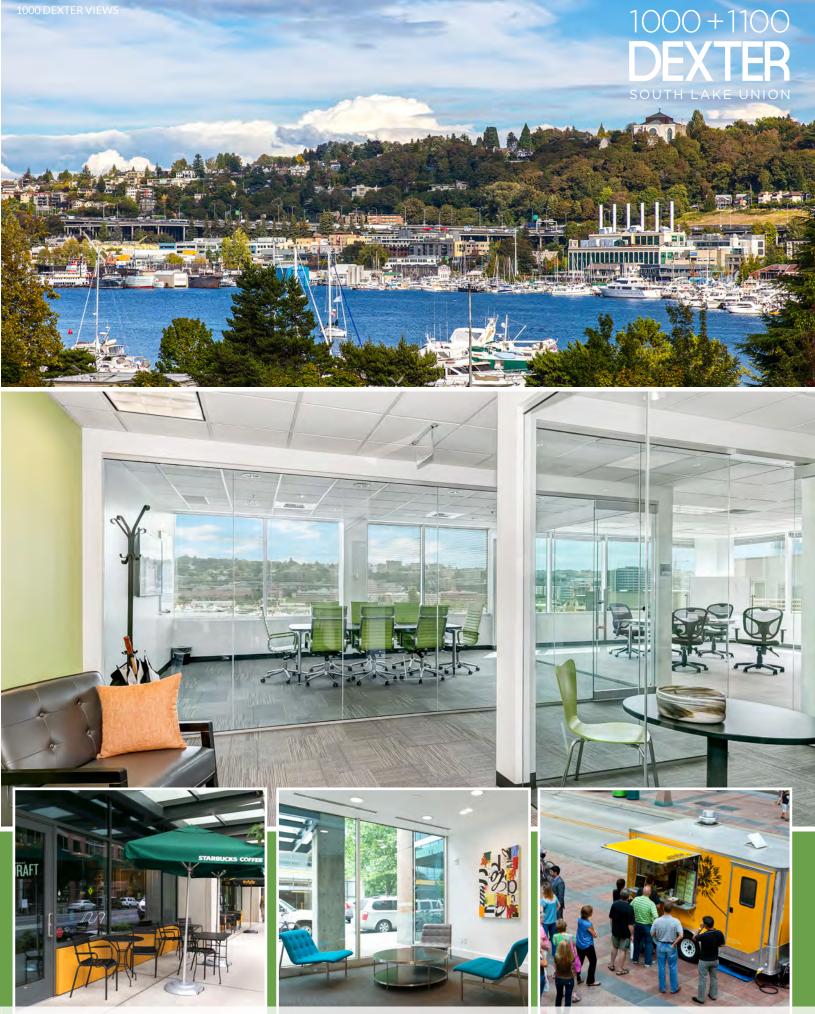

## FEATURES

- Premier Class A Office space with efficient floorplates
- Located in South Lake Union across the street from Facebook and within walking distance of Amazon, Gates Foundation and Fred Hutchinson
- Spectacular views of Lake Union and Downtown Seattle
- Easy access to Interstate 5 and Highway 99
- New building lobby
- Showers, lockers, and secure onsite bike storage
- Outdoor decks and landscaped outdoor plaza

NEW 1000 DEXTER LOBBY

**BUILDING SHOWERS & LOCKERS** 

STARBUCKS ACROSS THE STREET

NEW 1100 DEXTER LOBBY

FOOD TRUCKS