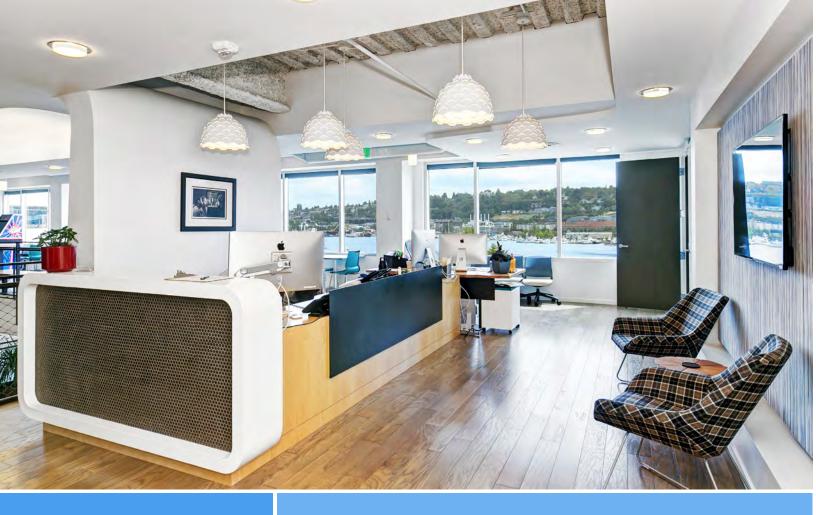

## FEATURES

- Premier Class A Office space with efficient floorplates
- Located in South Lake Union across the street from Facebook and within walking distance of Amazon, Gates Foundation and Fred Hutchinson
- Spectacular views of Lake Union and Downtown Seattle
- Easy access to Interstate 5 and Highway 99
- New building lobby
- Showers, lockers, and secure onsite bike storage
- Outdoor decks and landscaped outdoor plaza