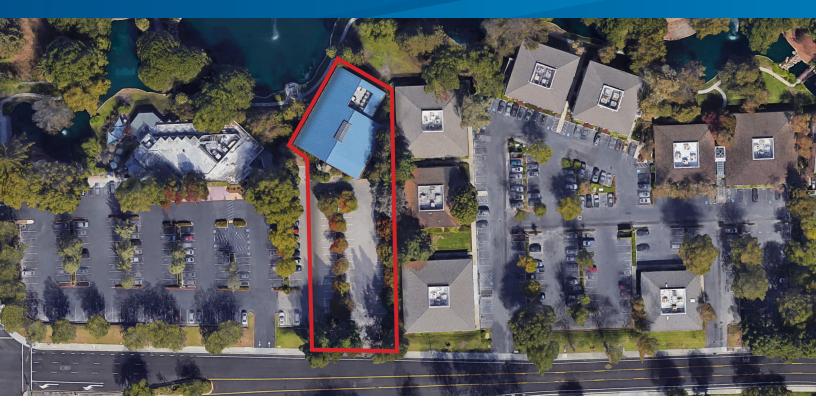

# ±12,630 Square Feet

1245 OAKMEAD PARKWAY, SUNNYVALE, CALIFORNIA

## Property Highlights

- Excellent Location: Lawrence Expressway & 101
- Perfect Owner/User Building
- Floor Plan on Reverse
- Tour by Appointment Only
- Tremendous Upside