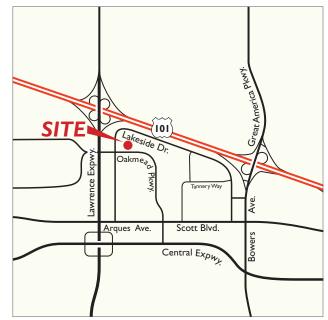

## Property Highlights

- Excellent Location: Lawrence Expressway & 101
- Perfect Owner/User Building
- Floor Plan on Reverse
- Tour by Appointment Only
- Tremendous Upside