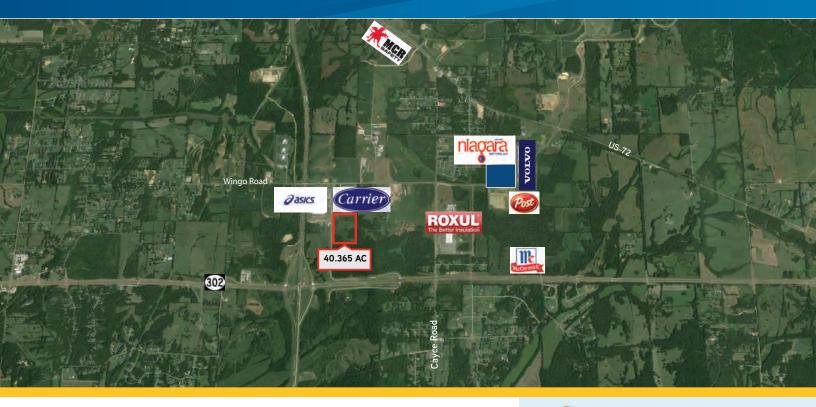

## Chickasaw Trail Industrial Park

MT. CARMEL AND WINGO ROAD, MARSHALL COUNTY, MISSISSIPPI

Colliers International is pleased to present an approximate 40.365 acre industrial site located on Mt. Carmel Road in Byhalia, Mississippi. Property sits on the east side of Mt. Carmel between Hwy 302 and Wingo Road. Neighboring Industries include Asics America Corporation, (500,000 square feet), Exel (750,000 square feet), Volvo (1,027,400 square feet), Tire and Battery Corp (1,500,000 square feet), Post Consumer Brands (677,500 square feet), Niagara Bottling (554,040 square feet), and McCormick & Co. (615,600 square feet). Visit <u>www.</u> <u>marshallcoms.com</u> for information on Chickasaw Trail Industrial Park and local and state incentives.

## Prime Site

- > 40.365 acre site
- > Zoned Industrial (I-1)
- > Will accommodate 500,000 to 700,000 SF Class A warehouse

Image: set of the set of

Colliers

AGENT: HENRY STRATTON, SIOR, CCIM 901 375 4800 | EXT 4913 MEMPHIS, TN henry.stratton@colliers.com COLLIERS INTERNATIONAL 6000 Poplar Avenue, Suite 201 Memphis, TN 38119