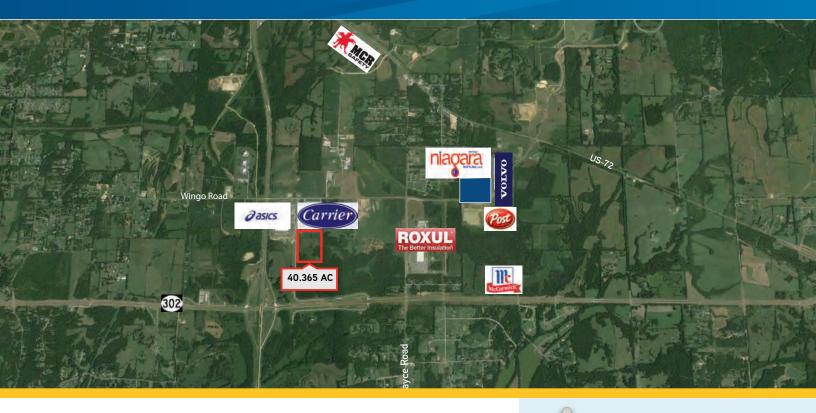

## Chickasaw Trail Industrial Park

MT. CARMEL AND WINGO ROAD, MARSHALL COUNTY, MISSISSIPPI

Colliers International is pleased to present an approximate 40.365 acre industrial site located on Mt. Carmel Road in Byhalia, Mississippi. Property sits on the east side of Mt. Carmel between Hwy 302 and Wingo Road. Neighboring Industries include Asics America Corporation, (500,000 square feet), Exel (750,000 square feet), Volvo (1,027,400 square feet), Tire and Battery Corp (1,500,000 square feet), Post Consumer Brands (677,500 square feet), Niagara Bottling (554,040 square feet), and McCormick & Co. (615,600 square feet). Visit <a href="www.marshallcoms.com">www.marshallcoms.com</a> for information on Chickasaw Trail Industrial Park and local and state incentives.

## Prime Site

- > 40.365 acre site
- Zoned Industrial (I-1)
- Will accommodate 500,000 to 700,000 SF Class A warehouse

FAVETTE MARDEMAN MARSHALL COUNTY MARSHALL COUN

Map Source: Marshall County Industrial Development Authority