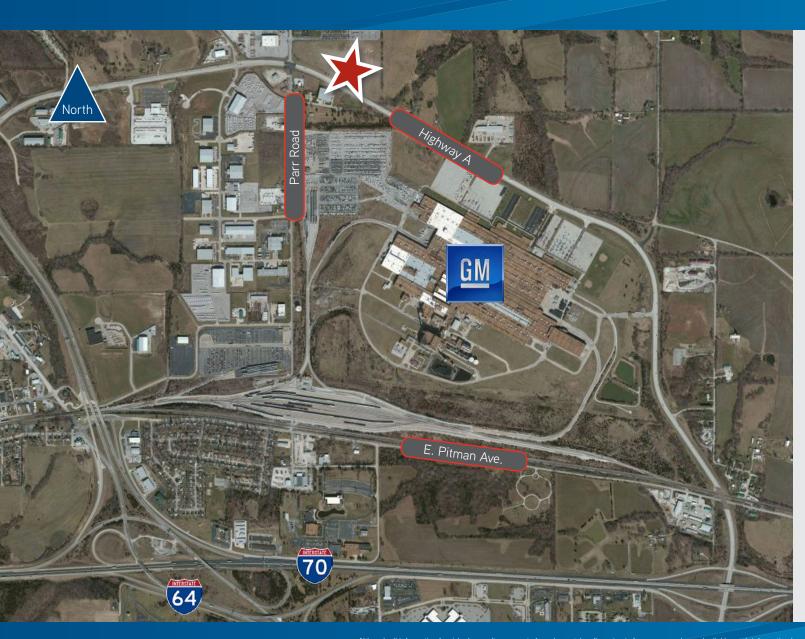

## **Property Highlights**

- > Development ready, all utilities to site
- Build-to-Suit lease
  - Building size up to 200,000 square feet
  - Outside storage available
  - Call broker for pricing
- > Lots available for sale
  - Parcel A: 2.94 acres at \$6.00/SF
  - Parcel B: 15.6 acres at \$3.00/SF
- > Located 0.5 miles from GM Plant
- > Immediate access to I-70 and I-64/Hwy 40
- > Ideal supplier location
- > Zoned I-1 light industrial

## Site Plan 1

WENTZVILLE, MISSOURI 63385