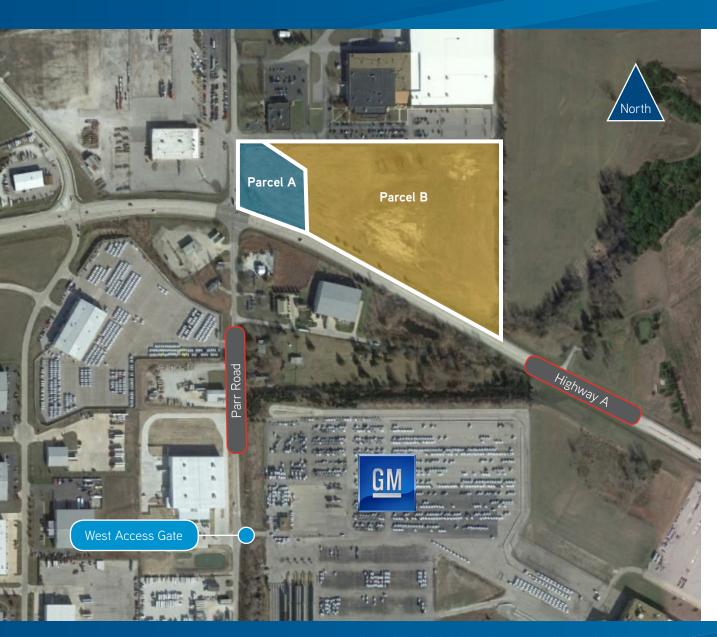

## **Property Highlights**

- > Development ready, all utilities to site
- Build-to-Suit lease
  - Building size up to 200,000 square feet
  - Outside storage available
  - Call broker for pricing
- > Lots available for sale
  - Parcel A: 2.94 acres at \$6.00/SF
  - Parcel B: 15.6 acres at \$3.00/SF
- > Located 0.5 miles from GM Plant
- > Immediate access to I-70 and I-64/Hwy 40
- > Ideal supplier location
- > Zoned I-1 light industrial