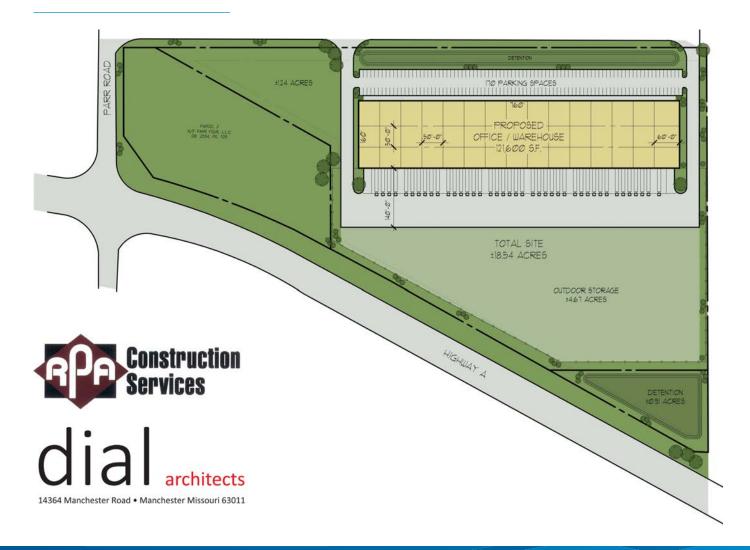

200,000 square feet
  - Outside storage available
  - Call broker for pricing
- > Lots available for sale
  - Parcel A: 2.94 acres at \$6.00/SF
  - Parcel B: 15.6 acres at \$3.00/SF
- > Located 0.5 miles from GM Plant
- > Immediate access to I-70 and I-64/Hwy 40
- > Ideal supplier location
- > Zoned I-1 light industrial

## Contact

#### **ROCKY STENGER**

+1 314 584 6208

william.stenger@colliers.com

### **GEOFF ORF**

+1 314 584 6255

geoff.orf@colliers.com

Colliers International | St. Louis 101 S. Hanley Road, Ste. 1400 St. Louis, MO 63105 | +1 314 863 4447

WENTZVILLE, MISSOURI 63385



### Contact

### **ROCKY STENGER**

Vice President

+1 314 584 6208

william.stenger@colliers.com

### **GEOFF ORF**

Senior Vice President +1 314 584 6255

geoff.orf@colliers.com



## Site Plan 1



WENTZVILLE, MISSOURI 63385



### Contact

### **ROCKY STENGER**

Vice President +1 314 584 6208 william.stenger@colliers.com

### **GEOFF ORF**

Senior Vice President +1 314 584 6255 geoff.orf@colliers.com

## Site Plan 2



WENTZVILLE, MISSOURI 63385





## Contact

#### **ROCKY STENGER**

Vice President +1 314 584 6208 william.stenger@colliers.com

### **GEOFF ORF**

Senior Vice President +1 314 584 6255 geoff.orf@colliers.com