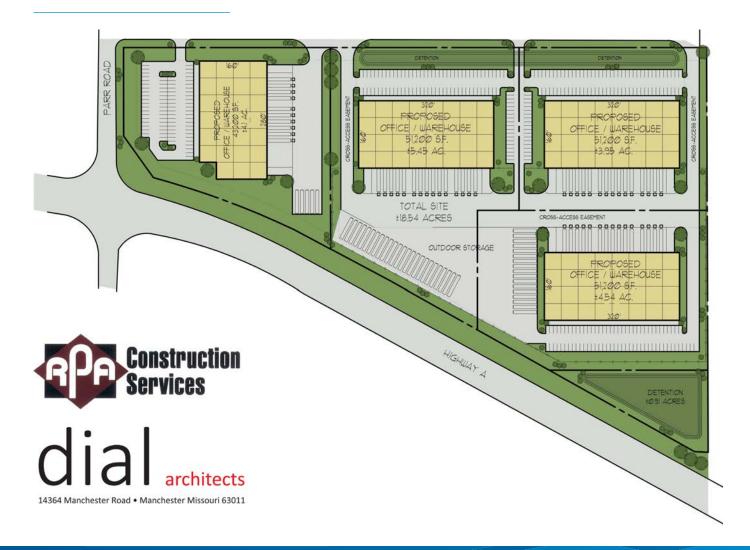

ediate access to I-70 and I-64/Hwy 40
- > Ideal supplier location
- > Zoned I-1 light industrial

## Contact

#### **ROCKY STENGER**

+1 314 584 6208

william.stenger@colliers.com

### **GEOFF ORF**

+1 314 584 6255

geoff.orf@colliers.com

Colliers International | St. Louis 101 S. Hanley Road, Ste. 1400 St. Louis, MO 63105 | +1 314 863 4447

WENTZVILLE, MISSOURI 63385



### Contact

### **ROCKY STENGER**

Vice President

+1 314 584 6208

william.stenger@colliers.com

### **GEOFF ORF**

Senior Vice President +1 314 584 6255

geoff.orf@colliers.com



## Site Plan 1



WENTZVILLE, MISSOURI 63385



### Contact

### **ROCKY STENGER**

Vice President +1 314 584 6208 william.stenger@colliers.com

### **GEOFF ORF**

Senior Vice President +1 314 584 6255 geoff.orf@colliers.com

## Site Plan 2



WENTZVILLE, MISSOURI 63385





## Contact

#### **ROCKY STENGER**

Vice President +1 314 584 6208 william.stenger@colliers.com

### **GEOFF ORF**

Senior Vice President +1 314 584 6255 geoff.orf@colliers.com