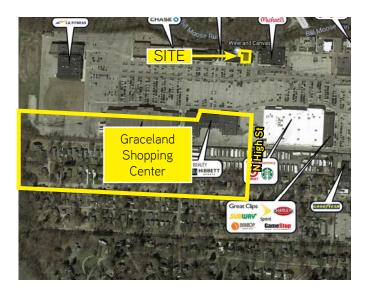

#### Prime Retail Opportunity

- > Prime opportunity for lease in the heart of Beechwold
- > Excellent exposure at signalized intersection of Fenway Ave & High Street
- > Direct access off High Street
- > Rare 30 on site parking spaces
- > 229,727 employees within 3 miles
- > Located down the street from Graceland Shopping Center and COTA bus stop

## Site Plan