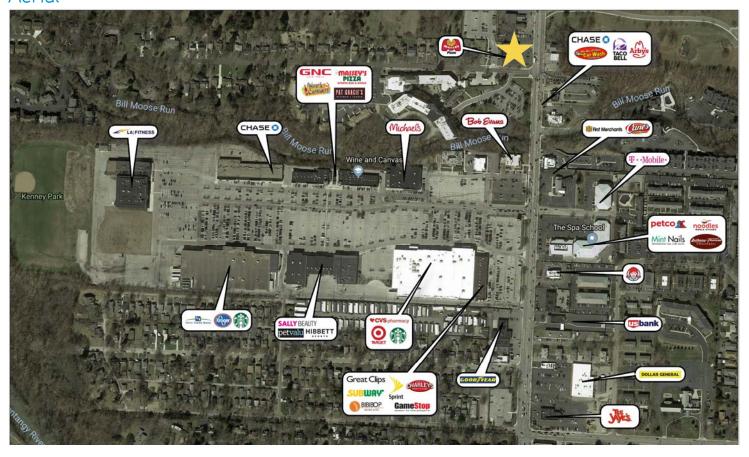

opping Center and COTA bus stop

## Demographics

|                               | 1 Mile   | 3 Miles  | 5 Miles  |
|-------------------------------|----------|----------|----------|
| 2018 Population               | 12,472   | 112,867  | 354,558  |
| 2018 Households               | 6,553    | 51,592   | 148,697  |
| 2018 Average Household Income | \$73,619 | \$81.136 | \$85.251 |

Daytime Population Traffic Count on High Street: 17,450

#### **Building Overview**

Total SF: 7,150 SF

Available SF: 750-1,200 SF

Rental Rate: Negotiable



PARKING: 30 on site



GILLI ZOFAN 614 593 6023 gilli.zofan@colliers.com



ALEC MILLER 614 440 5767 alec.miller@colliers.com



COLLIERS INTERNATIONAL
Greater Columbus Region
Two Miranova Place, Suite 900
Columbus, OH 43215
www.colliers.com

## Aerial









## Site Plan