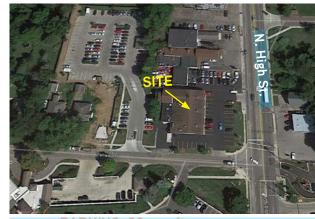

in the heart of Beechwold
- > Excellent exposure at signalized intersection of Fenway Ave & High Street
- > Direct access off High Street
- > Rare 30 on site parking spaces
- > 229,727 employees within 3 miles
- > Located down the street from Graceland Shopping Center and COTA bus stop

## Demographics

|                               | 1 Mile   | 3 Miles  | 5 Miles  |
|-------------------------------|----------|----------|----------|
| 2018 Population               | 12,472   | 112,867  | 354,558  |
| 2018 Households               | 6,553    | 51,592   | 148,697  |
| 2018 Average Household Income | \$73,619 | \$81.136 | \$85.251 |

Daytime Population Traffic Count on High Street: 17,450

#### **Building Overview**

Total SF: 7,150 SF

Available SF: 750-1,200 SF

Rental Rate: Negotiable



PARKING: 30 on site



GILLI ZOFAN 614 593 6023 gilli.zofan@colliers.com



ALEC MILLER 614 440 5767 alec.miller@colliers.com



COLLIERS INTERNATIONAL
Greater Columbus Region
Two Miranova Place, Suite 900
Columbus, OH 43215
www.colliers.com

## Aerial









## Site Plan