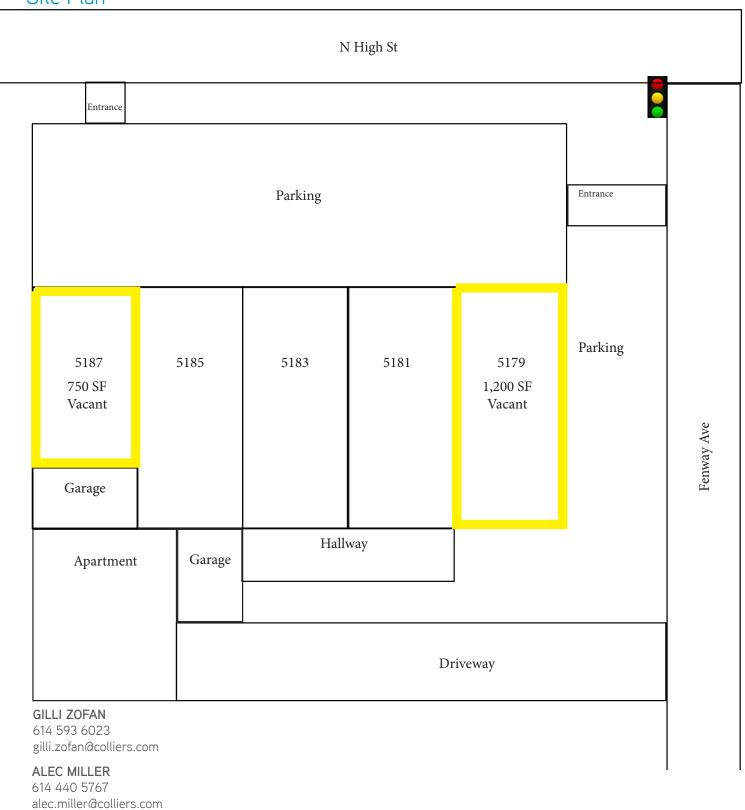

#### **Building Overview**

Total SF: 7,150 SF

Available SF: 750-1,200 SF

Rental Rate: Negotiable

PARKING: 30 on site

GILLI ZOFAN 614 593 6023 gilli.zofan@colliers.com

ALEC MILLER 614 440 5767 alec.miller@colliers.com

## Site Plan