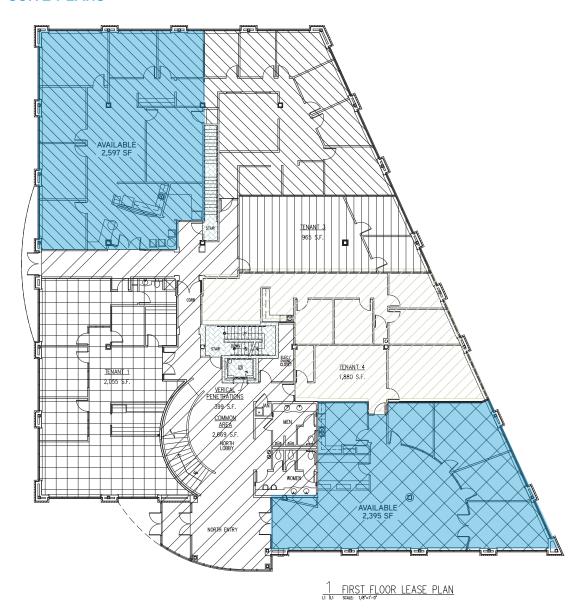

#### PROPERTY AT-A-GLANCE

- > 2,395 SF former bank space with building signage and prime lobby exposure
- > Two suites available (2.395 SF and 2.597 SF)
- > First floor space
- > Excellent access near the Clarkson/Manchester intersection
- Ample parking with approximately 61 surface parking spaces and 35 covered parking spaces
- Great visibility on Manchester Road with approximately 43,000 vehicles per day

# American West Office Park SUITE PLANS

REBEKAH BAHN KINGSTON, ESQ., CCIM

Senior Vice President

+1 314 584 6203

rebekah.bahn@colliers.com

MIKE BUDENHOLZER

Associate Vice President

+1 314 584 6235