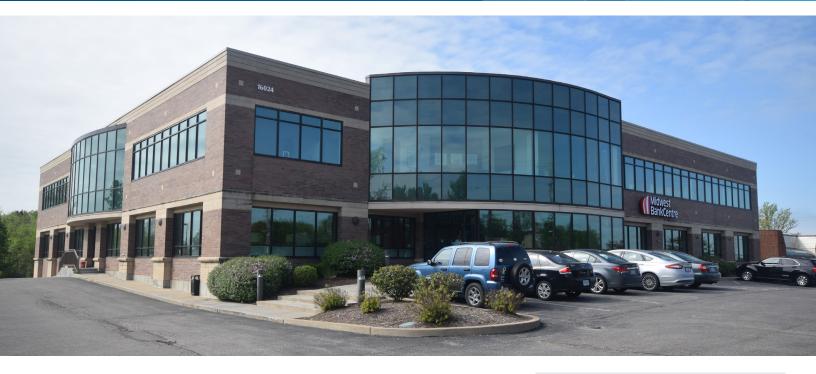

## FOR LEASE

16024 Manchester Road St. Louis, MO 63011

### American West Office Park 16024 Manchester Road, St. Louis, MO 63011

Situated prominently on Manchester Road, the American West Office Park building offers easy access with high visibility in a suburban setting. Originally built in 2003, the 30,300 square foot property includes ample parking, building signage opportunities and access to numerous nearby amenities.

#### PROPERTY AT-A-GLANCE

- > 2,395 SF former bank space with building signage and prime lobby exposure
- > Two suites available (2.395 SF and 2.597 SF)
- > First floor space
- > Excellent access near the Clarkson/Manchester intersection
- Ample parking with approximately 61 surface parking spaces and 35 covered parking spaces
- Great visibility on Manchester Road with approximately 43,000 vehicles per day