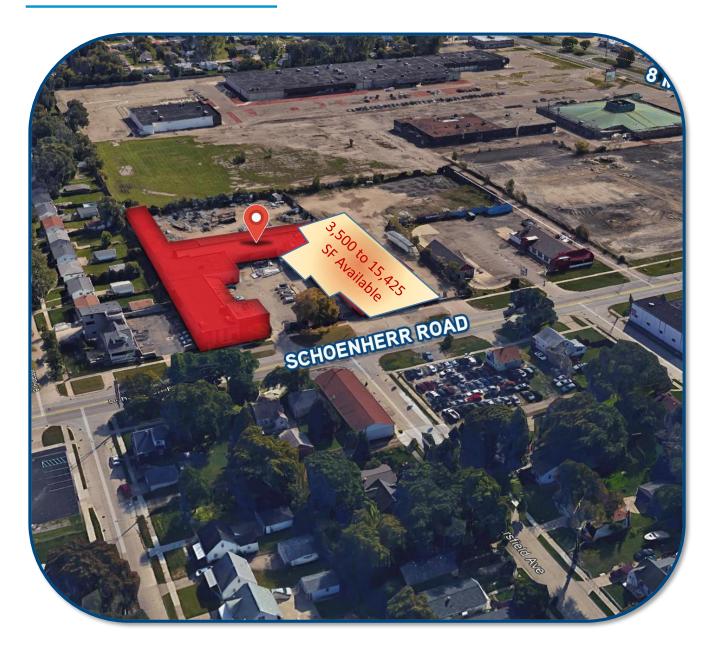

### > BIRD'S EYE VIEW

GARY P. GROCHOWSKI, SIOR PHONE 248 540 1000 EXT 1856 gary.grochowski@colliers.com

JUSTIN FRANCEK PHONE 248 540 1000 EXT 1652 justin.francek@colliers.com Colliers

INTERNATIONAL

21042 SCHOENHERR ROAD | WARREN, MI

## > PROPERTY HIGHLIGHTS

- 3,500 SF to 15,425 SF Available Immediately
- Three Overhead Doors
- Former Heavy Truck Repair Facility
- Quick Access to 8 Mile Road, I-696 and I-94
- Zoned M-1 Light Industrial