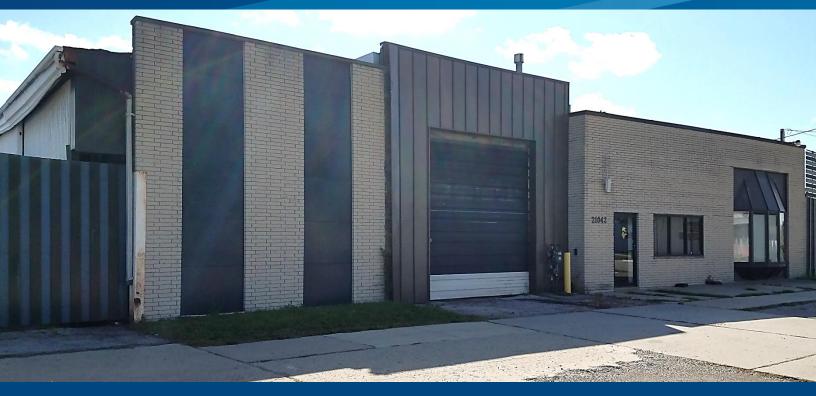

Colliers International

21042 SCHOENHERR ROAD | WARREN, MI

### **BEST INDUSTRIAL RATE IN WARREN**

## > PROPERTY HIGHLIGHTS

- 3,500 SF to 15,425 SF Available Immediately
- Three Overhead Doors
- Former Heavy Truck Repair Facility
- Quick Access to 8 Mile Road, I-696 and I-94
- Zoned M-1 Light Industrial