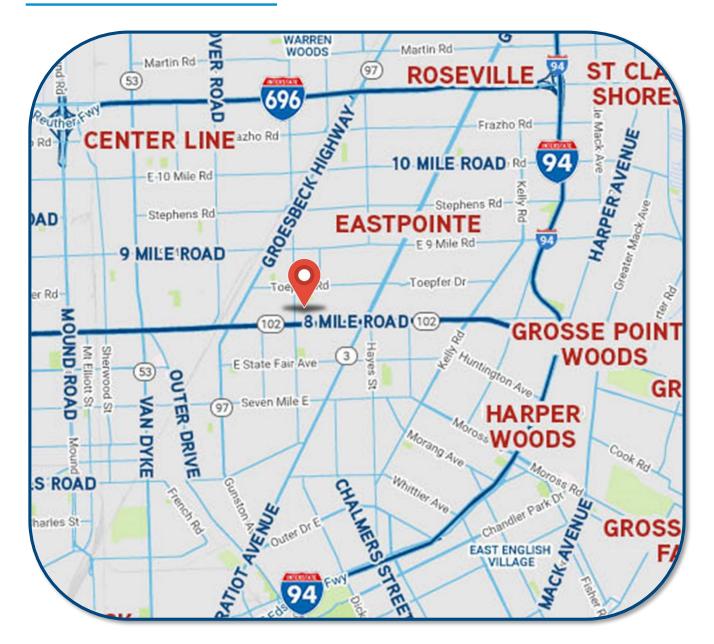

### > LOCATION MAP

GARY P. GROCHOWSKI, SIOR PHONE 248 540 1000 EXT 1856 gary.grochowski@colliers.com

JUSTIN FRANCEK PHONE 248 540 1000 EXT 1652 justin.francek@colliers.com

#### (248) 540-1000

2 Corporate Drive, Suite 300 Southfield, MI 48076 248 540 1000 400 E. Washington St. Ann Arbor, MI 48104 734 994 3100

| County:                                       | Macomb                   |  |
|-----------------------------------------------|--------------------------|--|
| Crossroads:                                   | North of Eight Mile Road |  |
| - 3,500 SF to 15,425 SF Available Immediately |                          |  |