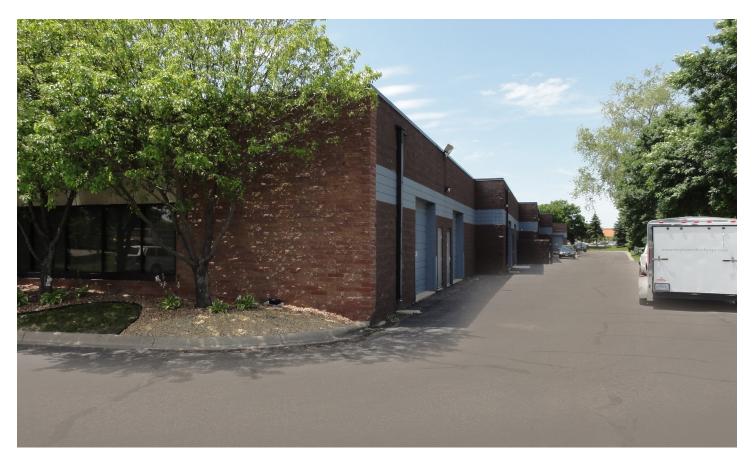

### **BUILDING AMENITIES**

- > 18,273 SF light industrial bldg
- > 17 building development totaling 840,000 SF
- > Expansion capabilities within the portfolio
- Zoned C-2, Neighborhood Commercial
- > Built in 1991
- > 14' clear height
- > Dock & drive-in loading
- Class "A" brick & ribbon-glass facility

- > 49 parking stalls 2.68/1000
- Great access to Highway 55 & I-494
- > Near many area amenities
- Individual signage for each suite

#### **AMENITIES:**

- 17 building development totaling 840,000 SF
- Expansion capabilities within the portfolio
- Class "A" brick & ribbon-glass facility
- Energy efficient vestibules at each accented entryway
- Individual signage for each suite
- Ample parking with approximately 3 stalls per 1,000 SF
- Great access to Highway 55 & I-494
- Near many area amenities