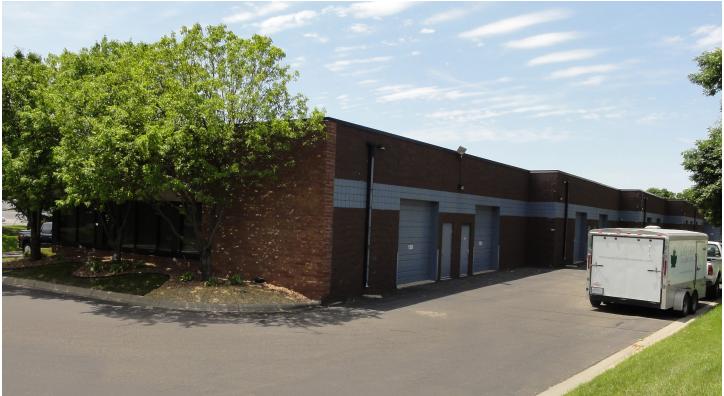

### **BUILDING AMENITIES**

- > 18,273 SF light industrial bldg
- > 17 building development totaling 840,000 SF
- > Expansion capabilities within the portfolio
- Zoned C-2, Neighborhood Commercial
- > Built in 1991
- > 14' clear height
- > Dock & drive-in loading
- Class "A" brick & ribbon-glass facility

- > 49 parking stalls 2.68/1000
- Great access to Highway 55 & I-494
- > Near many area amenities
- Individual signage for each suite

#### **AMENITIES:**

- 17 building development totaling 840,000 SF
- Expansion capabilities within the portfolio
- Class "A" brick & ribbon-glass facility
- Energy efficient vestibules at each accented entryway
- Individual signage for each suite
- Ample parking with approximately 3 stalls per 1,000 SF
- Great access to Highway 55 & I-494
- Near many area amenities