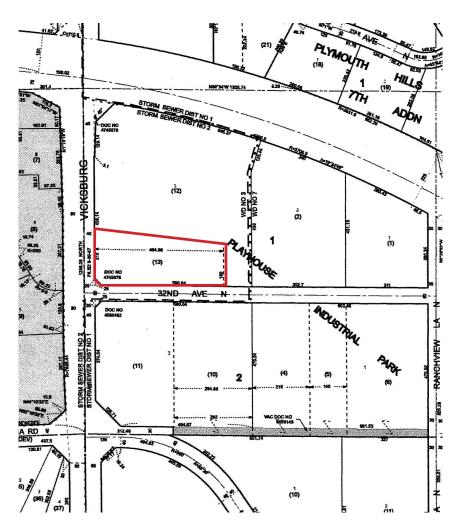

g
- > 17 building development totaling 840,000 SF
- > Expansion capabilities within the portfolio
- Zoned C-2, Neighborhood Commercial
- > Built in 1991
- > 14' clear height
- > Dock & drive-in loading
- Class "A" brick & ribbon-glass facility

- > 49 parking stalls 2.68/1000
- Great access to Highway 55 & I-494
- > Near many area amenities
- Individual signage for each suite

### **CONTACT US**

PAUL BICKFORD 952 897 7732 MINNEAPOLIS, MN paul.bickford@colliers.com

ROB BRASS 952 897 7757 MINNEAPOLIS, MN rob.brass@colliers.com

ANDREW ODNEY 952 897 7709 MINNEAPOLIS, MN andrew.odney@colliers.com

www.mnshowroom.com

Leased & Managed by

COLLIERS INTERNATIONAL 4350 Baker Road, Suite 400 Minnetonka, MN 55343 www.colliers.com/msp

Owned by

Washington Capital

## ALPHA BUSINESS CENTRE > PLAT





## **CONTACT US**

PAUL BICKFORD 952 897 7732 MINNEAPOLIS, MN paul.bickford@colliers.com

ROB BRASS 952 897 7757 MINNEAPOLIS, MN rob.brass@colliers.com

ANDREW ODNEY 952 897 7709 MINNEAPOLIS, MN andrew.odney@colliers.com



# Alpha Business Centre

15800 32nd Avenue N | Plymouth, MN 55447



#### PROPERTY ADDRESS:

15800 32nd Avenue N Plymouth, MN 55447

# CURRENTLY AVAILABLE: SUITE 120

4,170 sf office/quasi retail showroom

• Three (3) drive-ins

#### **PARKING:**

49 stalls or 2.68/1000

#### YEAR BUILT:

1991

#### **CLEAR HEIGHT:**

14

#### **ZONING:**

C-2, Neighborhood Commercial

#### **BUILDING SQUARE FEET:**

18,273 square feet total

#### **NET RENTAL RATES:**

\$12.00 per square foot

#### 2018 EST. CAM & REAL ESTATE TAX:

\$2.91 per square foot CAM \$2.65 per square foot