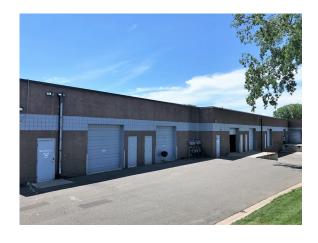

### **BUILDING AMENITIES**

- > 18,273 SF light industrial bldg
- > 17 building development totaling 840,000 SF
- > Expansion capabilities within the portfolio
- Zoned C-2, Neighborhood Commercial
- > Built in 1991
- > 14' clear height
- > Dock & drive-in loading
- Class "A" brick & ribbon-glass facility

# CURRENTLY AVAILABLE: SUITE 120

4,170 sf office/quasi retail showroom

• Three (3) drive-ins