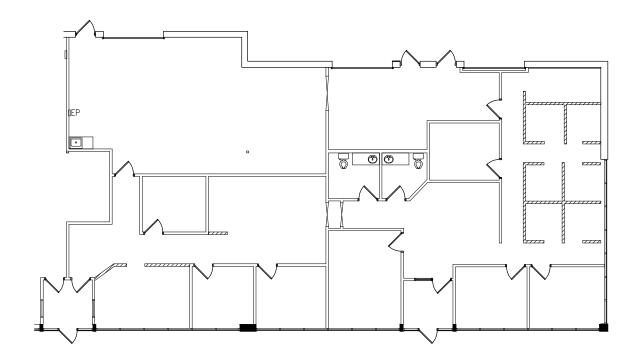

\*4,200 S.F. EXP: ---(ROLL TO 4,170 S.F.)

1 BUILDING KEY PLAN

14.01435.00 / TTL

Colliers
International

ALPHA BUSINESS CENTRE 15800 32ND AVENUE NORTH PLYMOUTH, MINNESOTA

NOT TO SCALE

Nelson Upper Midwest Operating Company, LLC a licensed affiliate processed affiliate T201 Manuelte Avenue South - Sulke 200 Minneapolis, MN 6403 Phone, (6) 3522-301 Fax. (6) 3522-302

# SQUARE FOOTAGE SUMMARY

OFFICE 2,798 SF WAREHOUSE 1,314 SF BLDG M/E 58 SF TOTAL 4,170 RSF

FLOOR PLAN - SUITE 120

\*FILE COPY, HAS NOT BEEN FIELD VERIFIED.

LEASED & MANAGED BY:

ALPHA BUSINESS CENTRE 15800 32ND AVENUE NORTH