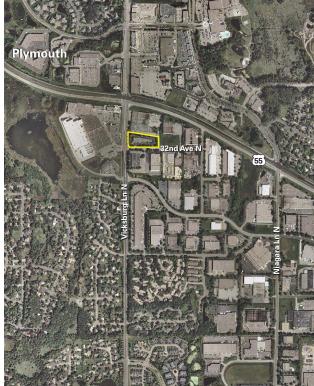

- > 17 building development totaling 840,000 SF
- > Expansion capabilities within the portfolio
- Zoned C-2, Neighborhood Commercial
- > Built in 1991
- > 14' clear height
- > Dock & drive-in loading
- Class "A" brick & ribbon-glass facility

- > 49 parking stalls 2.68/1000
- Great access to Highway 55 & I-494
- > Near many area amenities
- Individual signage for each suite

### **CONTACT US**

PAUL BICKFORD 952 897 7732 MINNEAPOLIS, MN paul.bickford@colliers.com

ROB BRASS 952 897 7757 MINNEAPOLIS, MN rob.brass@colliers.com

ANDREW ODNEY 952 897 7709 MINNEAPOLIS, MN andrew.odney@colliers.com

www.mnshowroom.com

Leased & Managed by

COLLIERS INTERNATIONAL 4350 Baker Road, Suite 400 Minnetonka, MN 55343 www.colliers.com/msp

Owned by

Washington Capital

## ALPHA BUSINESS CENTRE > PLAT





## **CONTACT US**

PAUL BICKFORD 952 897 7732 MINNEAPOLIS, MN paul.bickford@colliers.com

ROB BRASS 952 897 7757 MINNEAPOLIS, MN rob.brass@colliers.com

ANDREW ODNEY 952 897 7709 MINNEAPOLIS, MN andrew.odney@colliers.com



# Alpha Business Centre

15800 32nd Avenue N | Plymouth, MN 55447



#### PROPERTY ADDRESS:

15800 32nd Avenue N Plymouth, MN 55447

# CURRENTLY AVAILABLE: SUITE 120

4,170 sf office/quasi retail showroom

• Three (3) drive-ins

#### **PARKING:**

49 stalls or 2.68/1000

#### YEAR BUILT:

1991

#### **CLEAR HEIGHT:**

14

#### **ZONING:**

C-2, Neighborhood Commercial

#### **BUILDING SQUARE FEET:**

18,273 square feet total

#### **NET RENTAL RATES:**

\$12.00 per square foot

#### 2018 EST. CAM & REAL ESTATE TAX:

\$2.91 per square foot CAM \$2.65 per square foot re