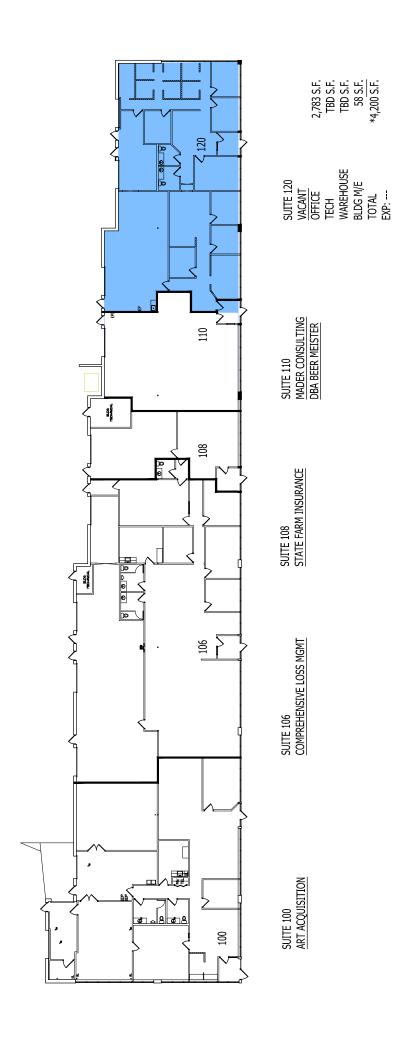

# CURRENTLY AVAILABLE: SUITE 120

4,170 sf office/quasi retail showroom

• Three (3) drive-ins

\*4,200 S.F. EXP: ---(ROLL TO 4,170 S.F.)

1 BUILDING KEY PLAN

14.01435.00 / TTL

Colliers
International

ALPHA BUSINESS CENTRE 15800 32ND AVENUE NORTH PLYMOUTH, MINNESOTA

NOT TO SCALE

Nelson Upper Midwest Operating Company, LLC a licensed affiliate processed affiliate T201 Manuelte Avenue South - Sulke 200 Minneapolis, MN 6403 Phone, (6) 3522-301 Fax. (6) 3522-302

# SQUARE FOOTAGE SUMMARY

OFFICE 2,798 SF WAREHOUSE 1,314 SF BLDG M/E 58 SF TOTAL 4,170 RSF

FLOOR PLAN - SUITE 120

\*FILE COPY, HAS NOT BEEN FIELD VERIFIED.

LEASED & MANAGED BY:

ALPHA BUSINESS CENTRE 15800 32ND AVENUE NORTH