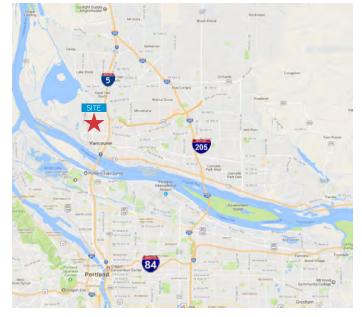

## **Property Overview**

1300 Esther is located in downtown Vancouver, WA. This is a rare opportunity for a property to become available just one block East of the Clark County Court House and Clark County Public Service Center with access from the Mill plain/I-5 interchange into downtown Vancouver. Located at Daniels and 13th you will find ample street parking in addition to the onsite parking garage for convenient parking at the property and with walking distance to the downtown core where you will find many options for dining, retail, banking, fitness, city park and lodging.

In addition, Portland International Airport is approximately 15 minutes east via Highway 14 and I-205 and downtown Portland is just south 10-20 minutes outside of high traffic times. The reverse-commute from Portland approximately 10 minutes.

## Conveniently located within:

- ...1 Minutes to Clark County Courthouse
- ...7 Minutes to Clark Community College
- ...15 Minutes to Washington State University Vancouver
- ...16 Minutes to Portland International Airport
- ...10-25 Minutes to Downtown Portland