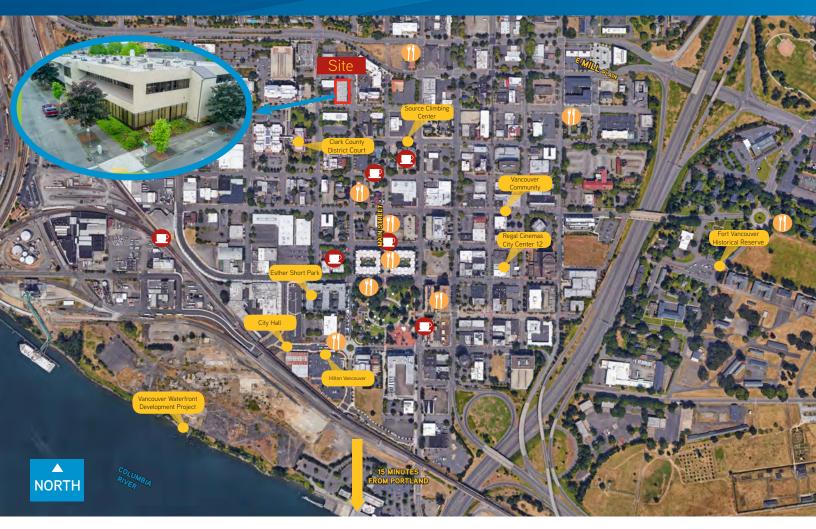

## **Property Overview**

1300 Esther is located in downtown Vancouver, WA. This is a rare opportunity for a property to become available just one block East of the Clark County Court House and Clark County Public Service Center with access from the Mill plain/I-5 interchange into downtown Vancouver. Located at Daniels and 13th you will find ample street parking in addition to the onsite parking garage for convenient parking at the property and with walking distance to the downtown core where you will find many options for dining, retail, banking, fitness, city park and lodging.

In addition, Portland International Airport is approximately 15 minutes east via Highway 14 and I-205 and downtown Portland is just south 10-20 minutes outside of high traffic times. The reverse-commute from Portland approximately 10 minutes.

## Conveniently located within:

- ...1 Minutes to Clark County Courthouse
- ...7 Minutes to Clark Community College
- ...15 Minutes to Washington State University Vancouver
- ...16 Minutes to Portland International Airport
- ...10-25 Minutes to Downtown Portland