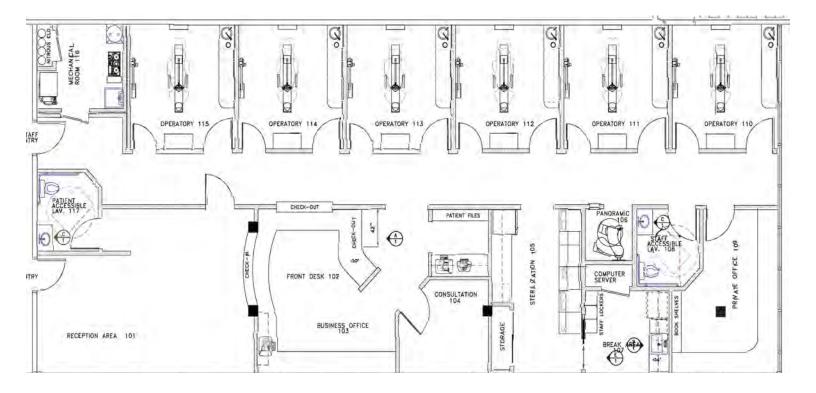

### Spaces Available:

> **Suite 100**-Approx 3,108 RSF -Ground Floor - Medical Office Rate: \$19.00/ NNN

See floor plan on nextpage

### Suite 100

On the north end ground floor of the building is an existing medical office consisting of approximately 3,108 RSF. The welcoming waiting area has warm tones, nice finishes and a tiled reception desk. Six operation/exam rooms, private office, reception, mechanical room, two prep areas and restroom. Furniture and fixtures not included.