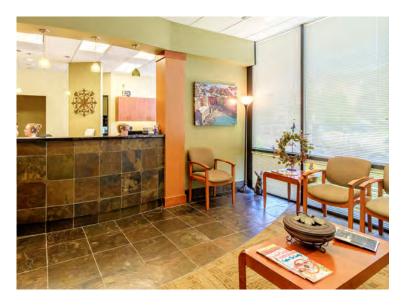

### Suite 100

On the north end ground floor of the building is an existing medical office consisting of approximately 3,108 RSF. The welcoming waiting area has warm tones, nice finishes and a tiled reception desk. Six operation/exam rooms, private office, reception, mechanical room, two prep areas and restroom. Furniture and fixtures not included.