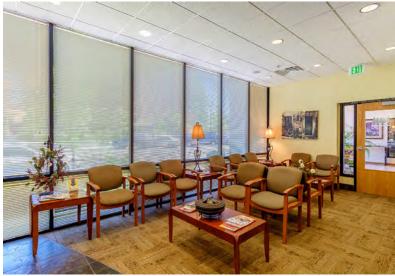

### Suite 100

On the north end ground floor of the building is an existing medical office consisting of approximately 3,108 RSF. The welcoming waiting area has warm tones, nice finishes and a tiled reception desk. Six operation/exam rooms, private office, reception, mechanical room, two prep areas and restroom. Furniture and fixtures not included.