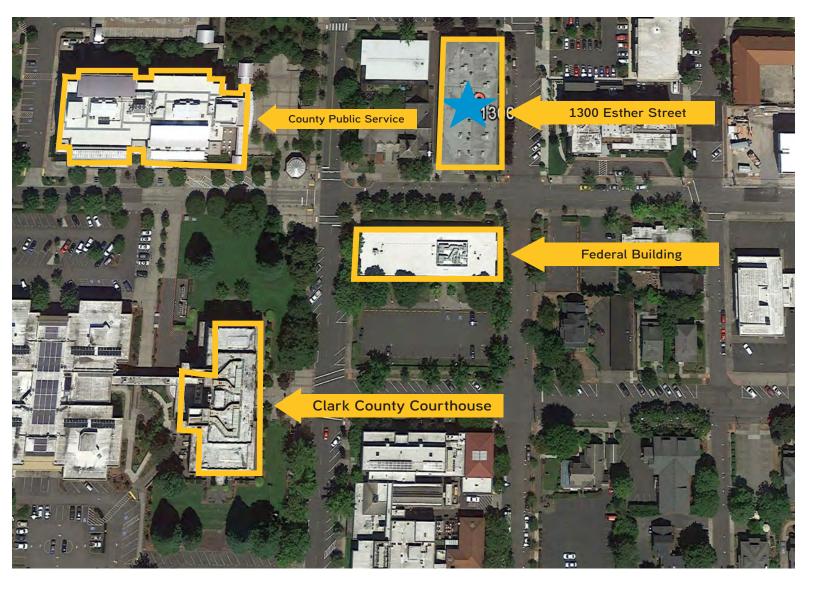

# Downtown, Hard to Find, Ready to Occupy Medical Office Space

- > Great location near Clark County Public Services Courthouse; Minutes to restaurants, retail, hotels & health club
- > Approximate total building size of 20,928 SF
- 2 Per 1,000 parking spaces in on-site parking garage at market rate
- > Easy access to and from both I-5 & SR-14

## **Property Overview**

1300 Esther is located in downtown Vancouver, WA. This is a rare opportunity for a property to become available just one block East of the Clark County Court House and Clark County Public Service Center with access from the Mill plain/I-5 interchange into downtown Vancouver. Located at Daniels and 13th you will find ample street parking in addition to the onsite parking garage for convenient parking at the property and with walking distance to the downtown core where you will find many options for dining, retail, banking, fitness, city park and lodging.