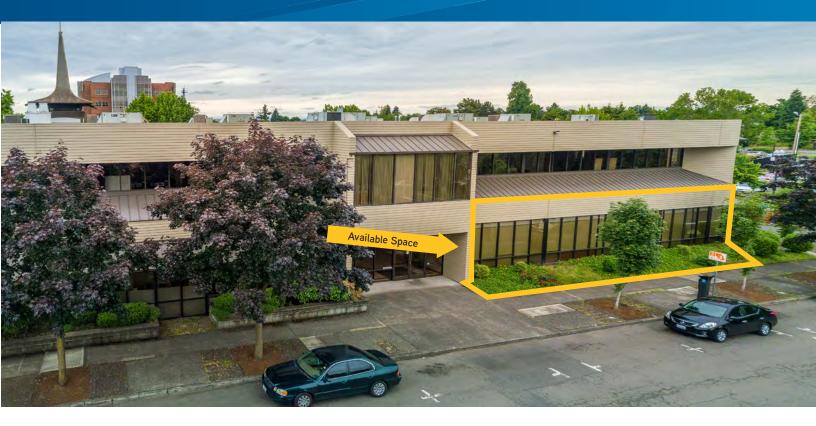

# Downtown, Hard to Find, Ready to Occupy Medical Office Space

- > Great location near Clark County Public Services Courthouse; Minutes to restaurants, retail, hotels & health club
- > Approximate total building size of 20,928 SF
- 2 Per 1,000 parking spaces in on-site parking garage at market rate
- > Easy access to and from both I-5 & SR-14

### Spaces Available:

> **Suite 100**-Approx 3,108 RSF -Ground Floor - Medical Office Rate: \$19.00/ NNN

See floor plan on nextpage

### Suite 100

On the north end ground floor of the building is an existing medical office consisting of approximately 3,108 RSF. The welcoming waiting area has warm tones, nice finishes and a tiled reception desk. Six operation/exam rooms, private office, reception, mechanical room, two prep areas and restroom. Furniture and fixtures not included.