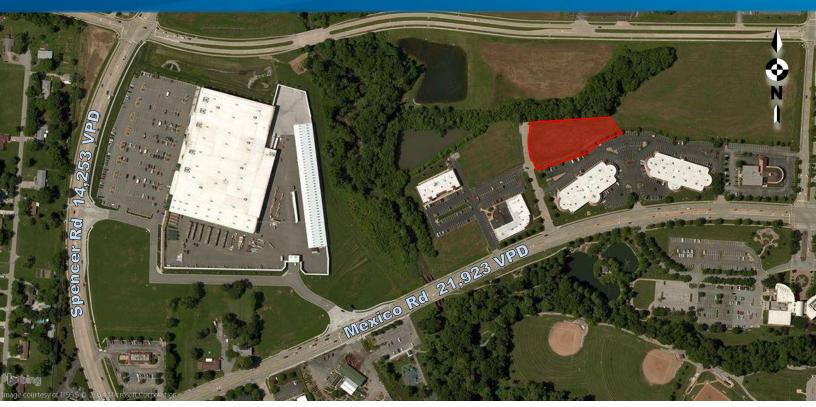

## FOR SALE > LAND MEXICO ROAD & EXECUTIVE DRIVE

ST, PETERS, MO 63376

#### **Property Features**

- > 1.35 AC lot on Executive Drive off of Mexico Road
- > Site ready to develop
- > Located in the St. Peters Special Business District
- > Near BJC St. Peters Hospital
- > Across Mexico Road from St. Peters City Center Park & Government Center
- > SALE PRICE: \$294,030 (\$5.00/SF)