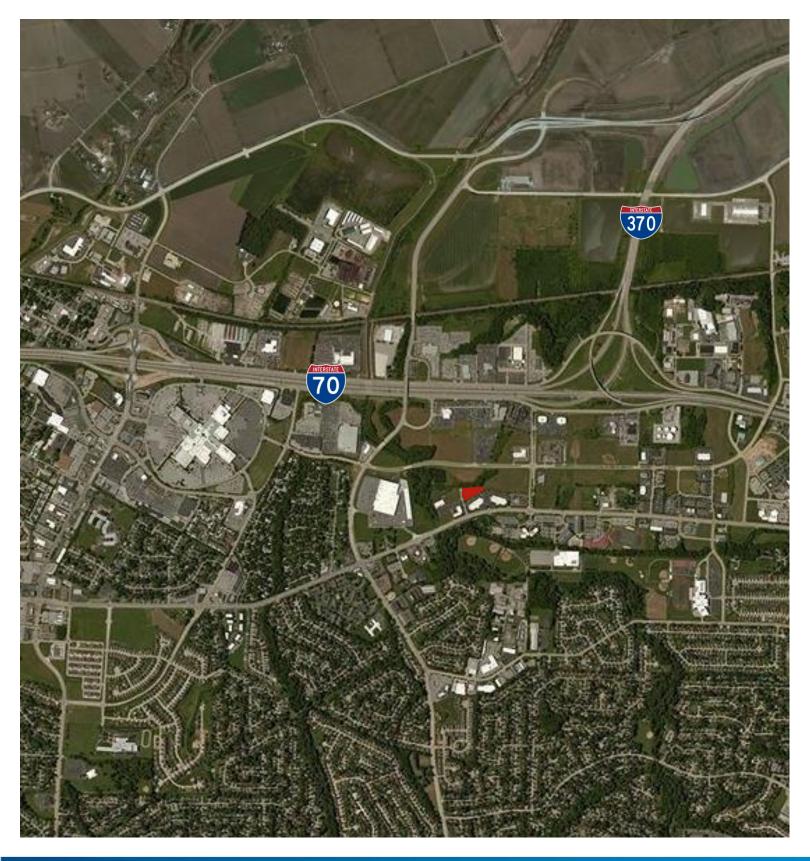

## FOR SALE > LAND MEXICO ROAD & EXECUTIVE DRIVE

ST, PETERS, MO 63376

#### **Property Features**

- > 1.35 AC lot on Executive Drive off of Mexico Road
- > Site ready to develop
- > Located in the St. Peters Special Business District
- > Near BJC St. Peters Hospital
- > Across Mexico Road from St. Peters City Center Park & Government Center
- > SALE PRICE: \$294,030 (\$5.00/SF)