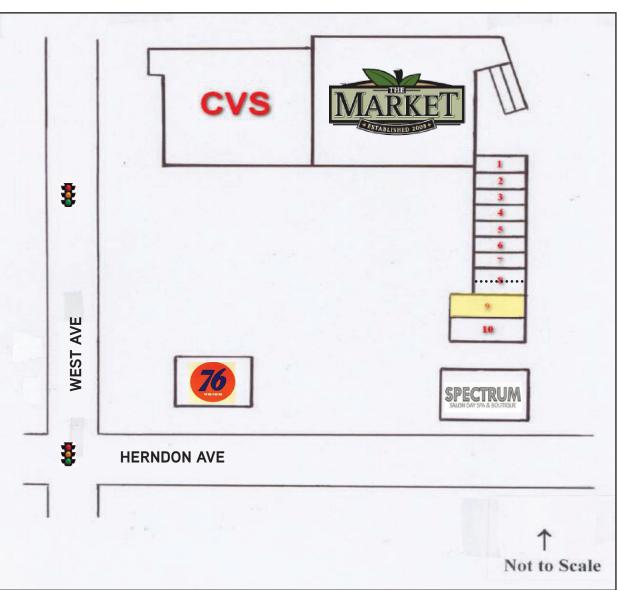

## **Property Summary**

Location: Northeast corner of Herndon and West Avenues, Fresno, CA

Anchors: CVS Pharmacy, The Market, Spectrum Salon and DiCicco's

Zoning: C-C Commercial Community, City of Fresno

Availability: Suite 7042 - 1,508 SF retail space

Lease Rate: \$1.40 NNN

- 1. Salon
- 2. Sun Wah Chinese Food
- 3. Nail Salon
- 4. Massage
- 5. European Market/Deli
- 6. Cheaners
- 7. Donuts
- 8. Mail Box/Shipping Nina's Bakery
- 9. AVAILABLE 1,508 SF
- 10. DiCicco's Italian Restaurant