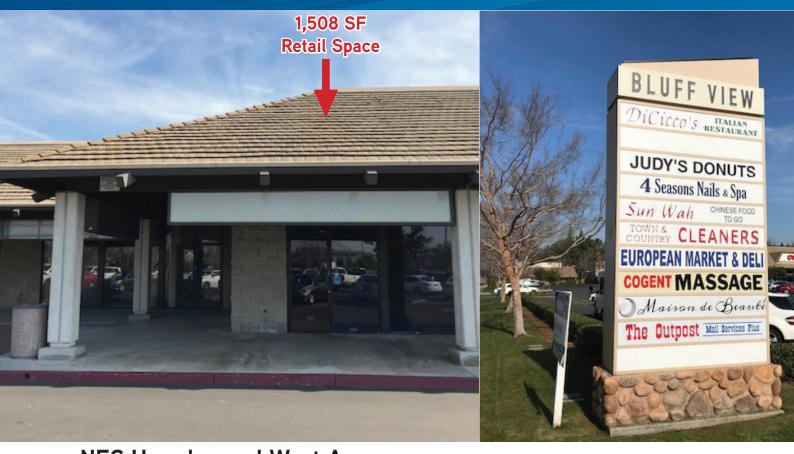

FOR LEASE > BLUFF VIEW

## Retail Space

## NEC Herndon and West Avenues Fresno, CA

Availability: Suite 7042 - 1,508 SF retail space

Lease Rate: \$1.40 NNN

- 1. Salon
- 2. Sun Wah Chinese Food
- 3. Nail Salon
- 4. Massage
- 5. European Market/Deli
- 6. Cheaners
- 7. Donuts
- 8. Mail Box/Shipping Nina's Bakery
- 9. AVAILABLE 1,508 SF
- 10. DiCicco's Italian Restaurant