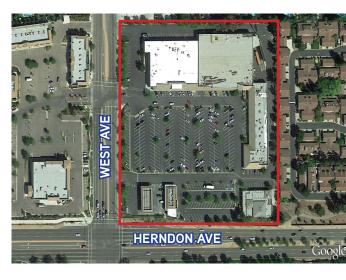

## NEC Herndon and West Avenues Fresno, CA

## **Property Summary**

Location: Northeast corner of Herndon and West Avenues, Fresno, CA

Anchors: CVS Pharmacy, The Market, Spectrum Salon and DiCicco's

Zoning: C-C Commercial Community, City of Fresno