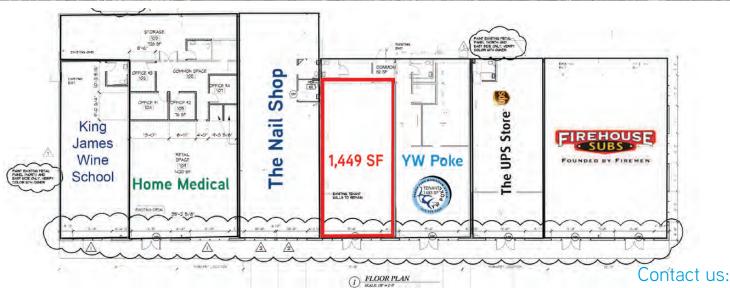

# offices and easy access from several dense high-income neighborhoods.

**FEATURES** 

Suite 5: 1,449 square-feet

Principal | Arkansas D: +1 479 845 1505 C: +1 479 644 5849 alan.cole@colliers.com

Alan W. Cole