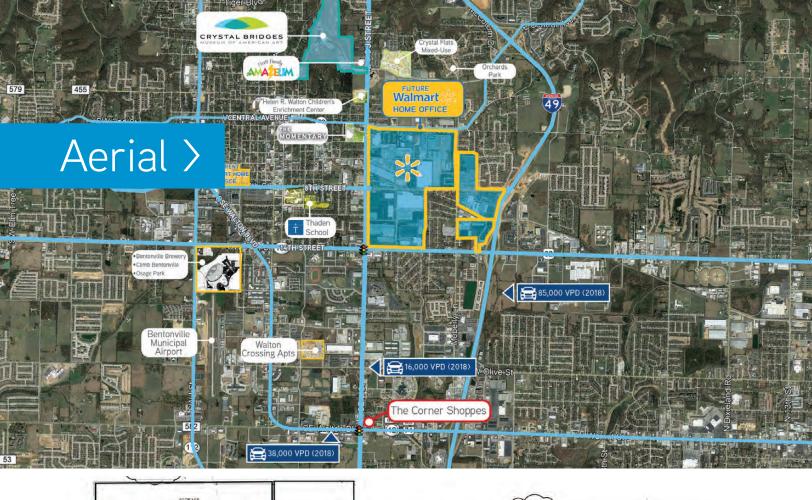

Located on busy intersection with traffic light

40,000 AADT (2018) on SE Walton Boulevard near shopping center

\$20.50 PSF NNN

Colliers International

4204 S. Pinnacle Hills Pkwy | Suite 102 Rogers, AR 72758 P: +1 479 636 9000 www.colliers.com