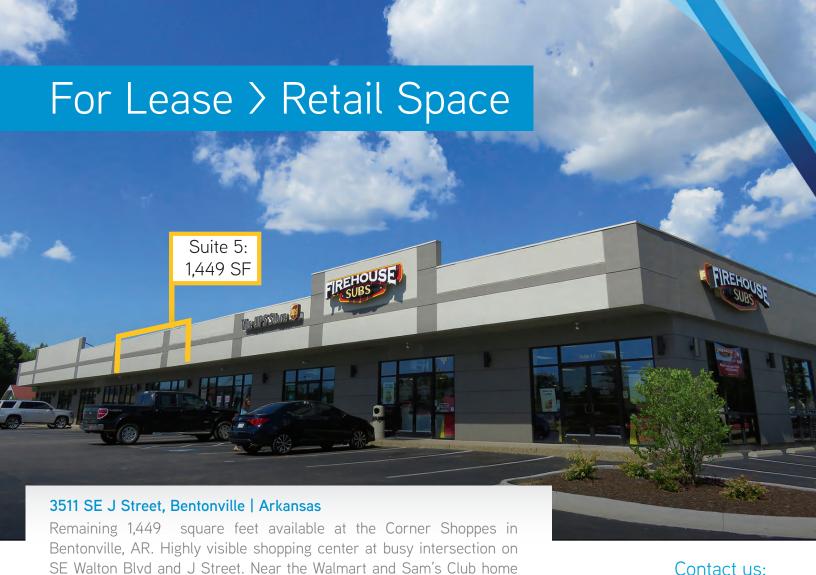

# offices and easy access from several dense high-income neighborhoods.

**FEATURES** 

Suite 5: 1,449 square-feet

Principal | Arkansas D: +1 479 845 1505 C: +1 479 644 5849 alan.cole@colliers.com

Alan W. Cole

Located on busy intersection with traffic light

40,000 AADT (2018) on SE Walton Boulevard near shopping center

\$20.50 PSF NNN

Colliers International

4204 S. Pinnacle Hills Pkwy | Suite 102 Rogers, AR 72758 P: +1 479 636 9000 www.colliers.com