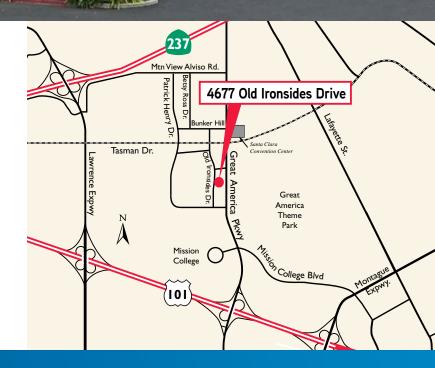

### FOR SUBLEASE > PARKWAY PLAZA

# ±1,858 SF Available

4677 OLD IRONSIDES DRIVE #210, SANTA CLARA, CA

READY TO GO
SHORT TERM SPACE