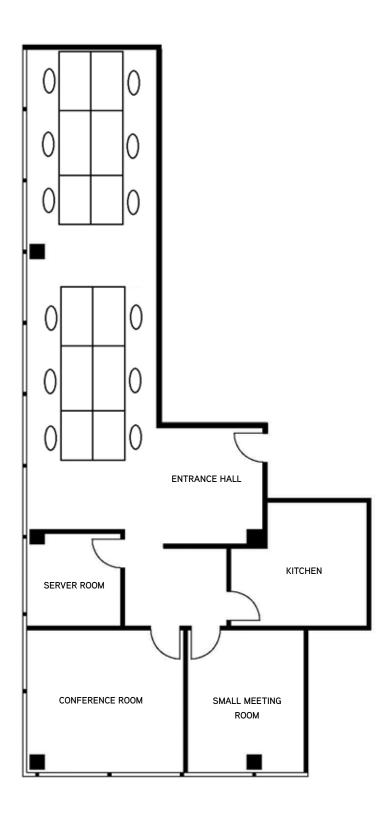

N**

Executive Vice President +1 408 282 3944 john.mcmahon@colliers.com CA License No. 00877855 COLLIERS INTERNATIONAL 450 West Santa Clara Street San Jose, CA 95113 +1 408 282 3800 Main +1 408 292 8100 Fax www.colliers.com

## Interior Photos













#### **JOHN MCMAHON**

Executive Vice President +1 408 282 3944 john.mcmahon@colliers.com CA License No. 00877855 Drawings not exact/not to scale. The information furnished has been obtained from sources we deem reliable and is submitted subject to errors, omissions and changes. Although Colliers International has no reason to doubt its accuracy, we do not guarantee it. All information should be verified by the recipient prior to lease, purchase, exchange, or execution of legal documents. © 2017 Colliers International



### Floor Plan