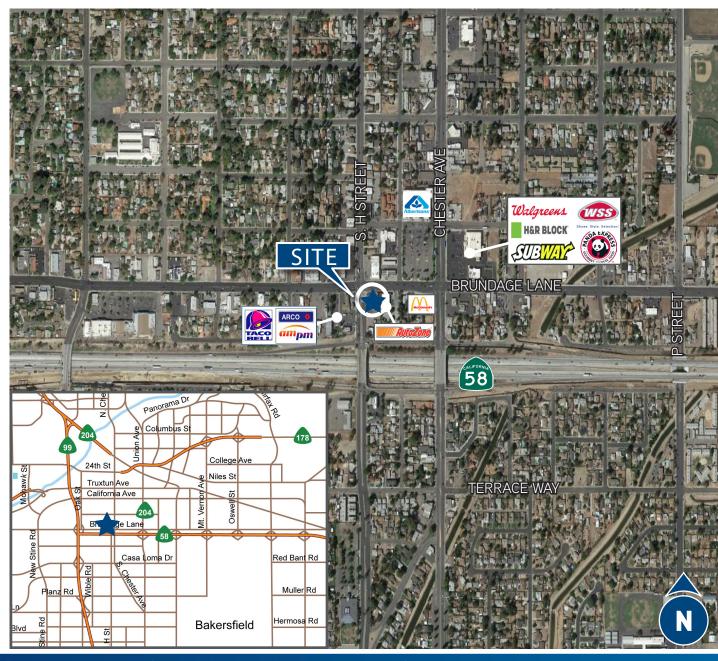

# FOR GROUND LEASE IMPROVED RETAIL LAND PROPERTY INFORMATION

**1631 Brundage Lane** is approximately 0.41 acres (+/-17,791 SF) of improved land located at the southwest corner of Brundage Lane and South H Street. This property is on the hard corner at a signalized intersection and enjoys proximity to Highway 58 on and off access. It also benefits from high traffic counts, ease of access, and excellent visibility.

### HIGHLIGHTS

- > Hard corner at a signalized intersection
- > High Traffic Volume Intersection: 14,144 AADT (www.kerncog.com)
- > Excellent visibility
- > Proximity to on/off access to Highway 58