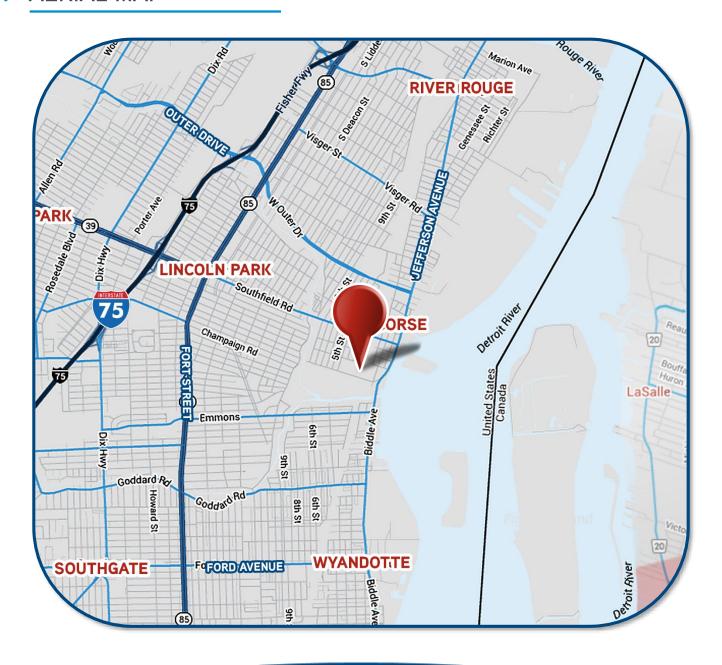

FOR SALE > LAND

## **VACANT INDUSTRIAL LAND**



100 MILL STREET | ECORSE, MICHIGAN



## 12.85 ACRES OF INDUSTRIAL LAND AVAILABLE

#### > PROPERTY HIGHLIGHTS

- Located Along Side of the CN Railroad, Former Rail Spur on Site
- Other Nearby Industrial Users
- Ready for Redevelopment
- Lot Currently Fenced

#### **COLLIERS INTERNATIONAL**

2 Corporate Drive | Suite 300 Southfield, Michigan 48076

#### For More Information Call:

#### PETER McGRATH

PHONE **248 540 1000** EXT **1848** EMAIL **peter.mcgrath@colliers.com** 

colliers.com/detroit









# **VACANT INDUSTRIAL LAND**



100 MILL STREET | ECORSE, MICHIGAN

## > AERIAL MAP





# **VACANT INDUSTRIAL LAND**



100 MILL STREET | ECORSE, MICHIGAN

## > AERIAL MAP





# Vacant Land Availability

For Sale



Ecorse, MI 48229

Sale Price: \$650,000 Cash

Sale Price /Acre: \$50,584
Sale Price /SF: \$1.16
Zoning: Industrial
Property Taxes: \$121,500



County: Wayne

Crossroads: Mill Street & Jefferson Avenue

Parcel #: 34-012-99-0001-000

Located Along Side of the CN Railroad, Former Rail Spur on Site.

Other Nearby Industrial Users. Ready for Redevelopment. Lot Currently Fenced.

#### For more information, contact:



#### **Peter McGrath**

peter.mcgrath@colliers.com

(248) 540-1000

2 Corporate Drive, Suite 300 Southfield, MI 48076 248 540 1000 400 E. Washington St. Ann Arbor, MI 48104 734 994 3100

www.colliers.com