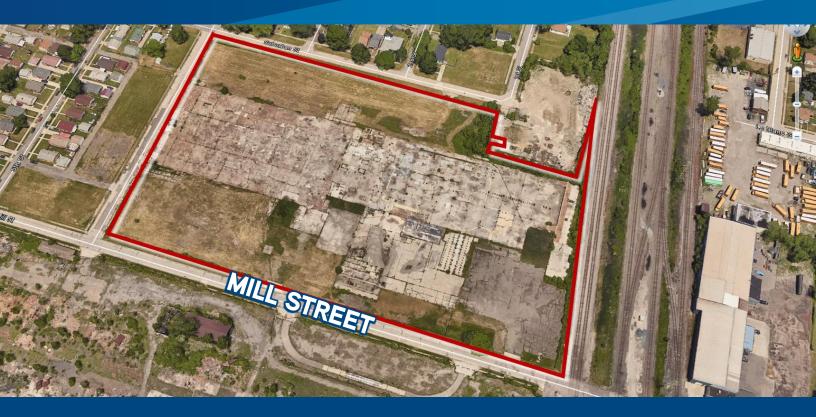

## **VACANT INDUSTRIAL LAND**

100 MILL STREET | ECORSE, MICHIGAN

## 12.85 ACRES OF INDUSTRIAL LAND AVAILABLE

#### > PROPERTY HIGHLIGHTS

- Located Along Side of the CN Railroad, Former Rail Spur on Site
- Other Nearby Industrial Users
- Ready for Redevelopment
- Lot Currently Fenced

Parcel #: 34-012-99-0001-000

Located Along Side of the CN Railroad, Former Rail Spur on Site.

Other Nearby Industrial Users. Ready for Redevelopment. Lot Currently Fenced.