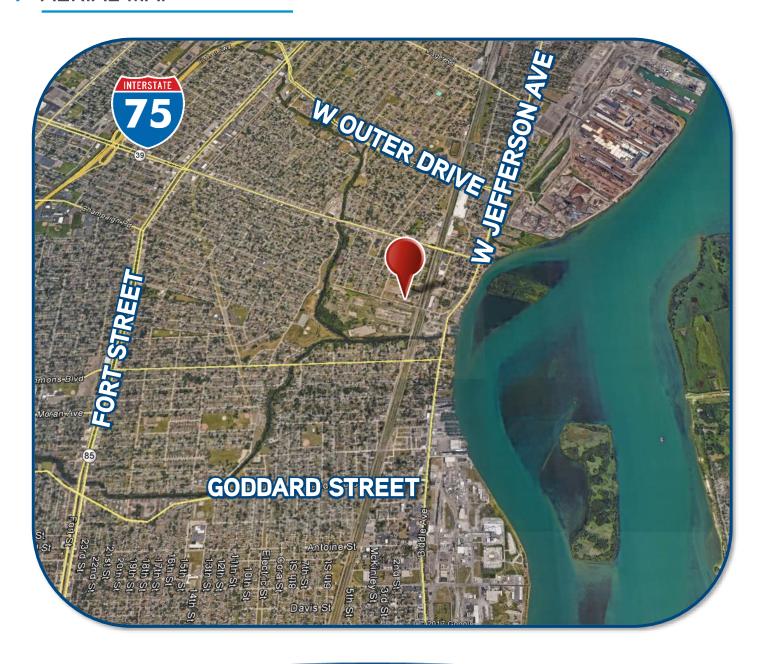

## > AERIAL MAP

# **VACANT INDUSTRIAL LAND**

100 MILL STREET | ECORSE, MICHIGAN