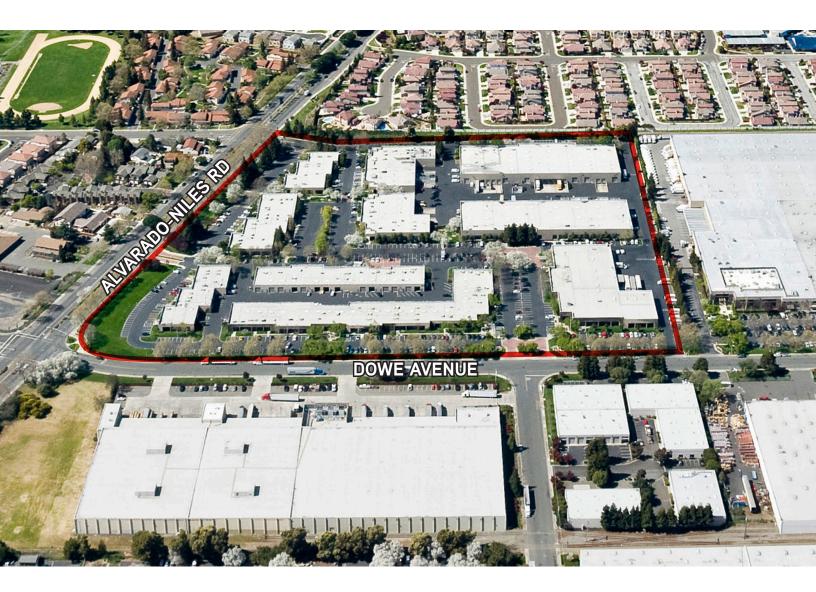

### FOR LEASE > ±1,750, ±2,389, ±6,876 AND ±26,944 SF AVAILABLE DOWE BUSINESS Park

32900 - 32990 ALVARADO-NILES ROAD | UNION CITY, CA

#### **Business Park Description**

Dowe Business Park is the premier multi-tenant business park in Union City. It is designed for the company that takes pride in it's place of business, a company which appreciates a high profile identity and unparalleled amenities. The entire project is beautifully landscaped with rolling hills, mature trees and outdoor picnic areas, providing the professional environment for today's business. The "Class A" business park consists of 353,794 square feet of office, flex office/warehouse, R&D and light industrial buildings that feature state of the art amenities, such as extensive glass-lines, dock and grade level loading, and 277/480v power.

# Dowe Business Park

32900 - 32990 ALVARADO-NILES ROAD | UNION CITY, CA

| Unit             | SF      | Office SF | Features                                            | Rate                |
|------------------|---------|-----------|-----------------------------------------------------|---------------------|
| 32900, Suite 1   | ±26,944 | 90%       | Five (5) grade-level doors, Six (6) dock high doors | \$0.90/SF/month NNN |
| 32980, Suite 846 | ±6,876  | 90%       | Corner location, extensive glassline                | \$1.35/SF/month NNN |
| 32960, Suite 650 | ±2,389  | 90%       | Professional office w/ Alvarado-Niles frontage      | \$1.50/SF/month NNN |
| 32990, Suite 970 | ±1,750  | 100%      | Professional office with Alvarado-Niles frontage    | \$1.50/SF/month NNN |