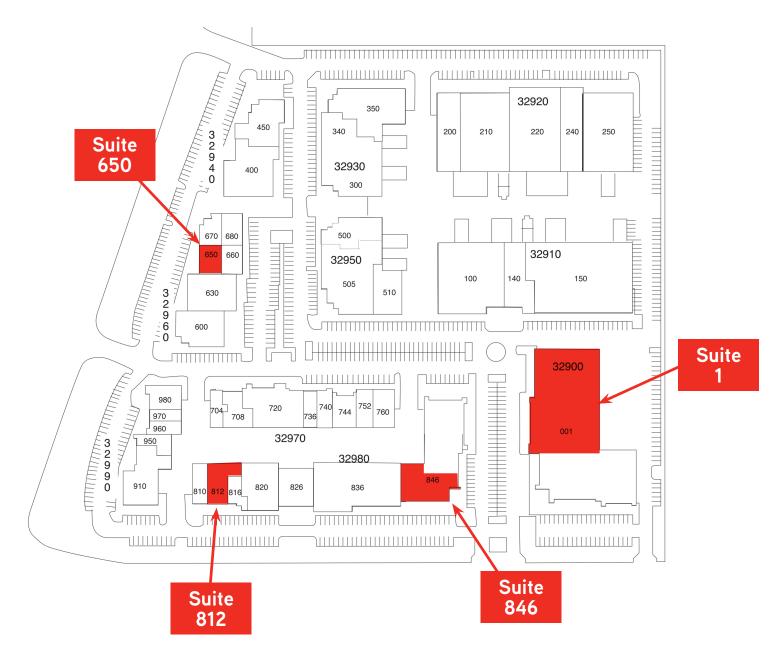

# Dowe Business Park

32900 - 32990 ALVARADO-NILES ROAD | UNION CITY, CA

| Unit             | SF      | Office SF | Features                                            | Rate                |
|------------------|---------|-----------|-----------------------------------------------------|---------------------|
| 32900, Suite 1   | ±26,944 | 90%       | Five (5) grade-level doors, Six (6) dock high doors | \$0.90/SF/month NNN |
| 32980, Suite 846 | ±6,876  | 90%       | Corner location, extensive glassline                | \$1.35/SF/month NNN |
| 32960, Suite 650 | ±2,389  | 90%       | Professional office w/ Alvarado-Niles frontage      | \$1.50/SF/month NNN |
| 32990, Suite 970 | ±1,750  | 100%      | Professional office with Alvarado-Niles frontage    | \$1.50/SF/month NNN |