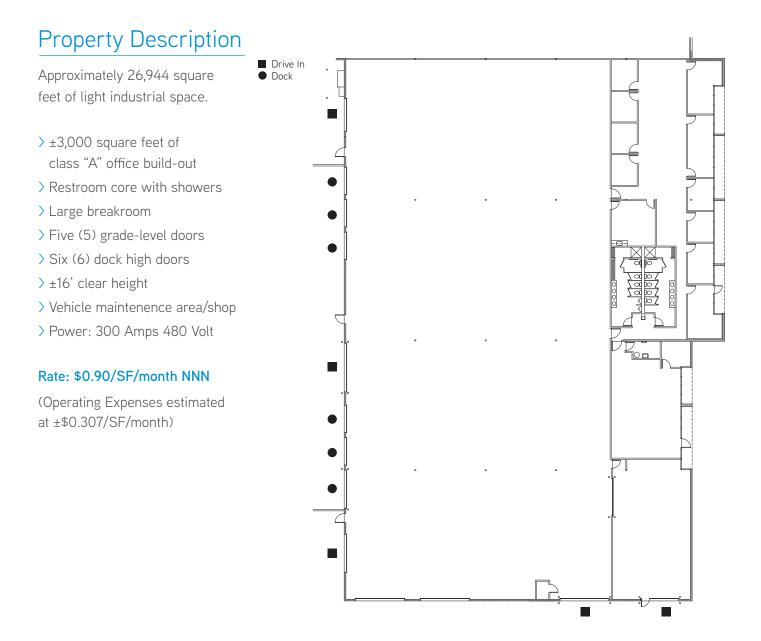

## Dowe Business Park

32900 ALVARADO-NILES ROAD, SUITE 1 | UNION CITY, CA

The information furnished has been obtained from sources we deem reliable and is submitted subject to errors, omissions and changes. Although Colliers International has no reason to doubt its accuracy, we do not guarantee it. All information should be verified by the recipient prior to lease, purchase, exchange, or execution of legal documents. © 2018 Colliers International

# Dowe Business Park

32900 - 32990 ALVARADO-NILES ROAD | UNION CITY, CA

| Unit             | SF      | Office SF | Features                                            | Rate                |
|------------------|---------|-----------|-----------------------------------------------------|---------------------|
| 32900, Suite 1   | ±26,944 | 90%       | Five (5) grade-level doors, Six (6) dock high doors | \$0.90/SF/month NNN |
| 32980, Suite 846 | ±6,876  | 90%       | Corner location, extensive glassline                | \$1.35/SF/month NNN |
| 32960, Suite 650 | ±2,389  | 90%       | Professional office w/ Alvarado-Niles frontage      | \$1.50/SF/month NNN |
| 32990, Suite 970 | ±1,750  | 100%      | Professional office with Alvarado-Niles frontage    | \$1.50/SF/month NNN |