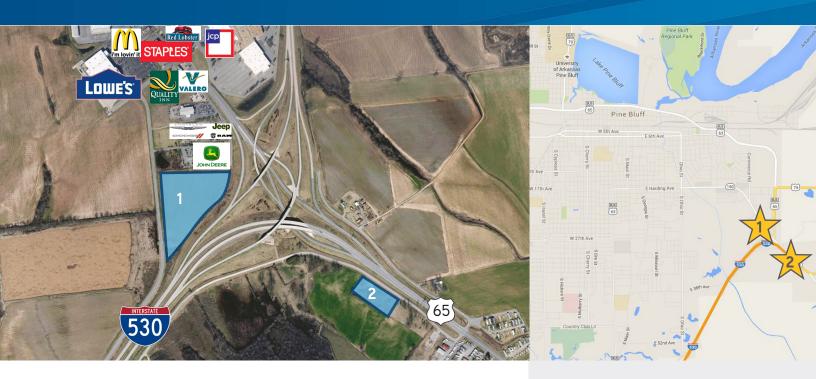

#### TRACT 1

Sale price: \$510,000

Land area: 13.78 +/- acres

TRACT 2

Sale price: \$45,000

Land area: 3.80 +/- acres

## Information & Amenities

- > Close proximity to I-530 with good visibility and easy access
- > Zoned: Business and residential
- > All utilities available to site
- > Traffic count: ≈ 16,000 vehicles per day on I-530