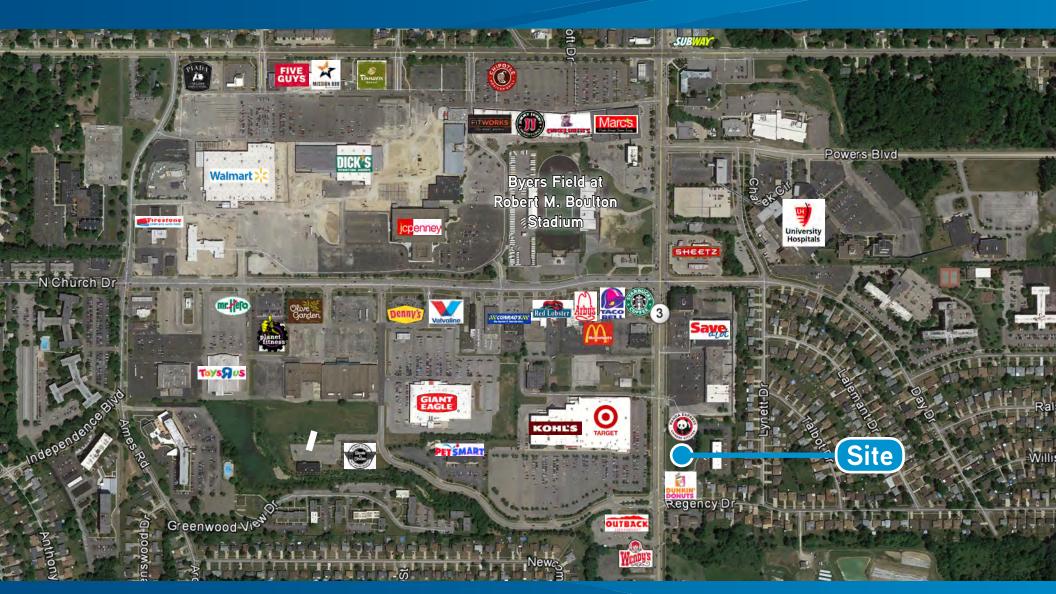

#### **Property Highlights**

- > Up to 6,300 SF of new retail space next to a newly opened Panda Express
- Located across from Target and Kohl's, near the newly renovated Shoppes at Parma, a 992,000 SF shopping center
- > Ideal for other QSR and retail users looking to be next to Panda Express
- > Traffic count of over 22,000 VPD, and a high population count in the area
- > Site is located in one of the largest retail
- clusters in Northeast Ohio
- > Oppurtunity for ground lease and build-to-suit