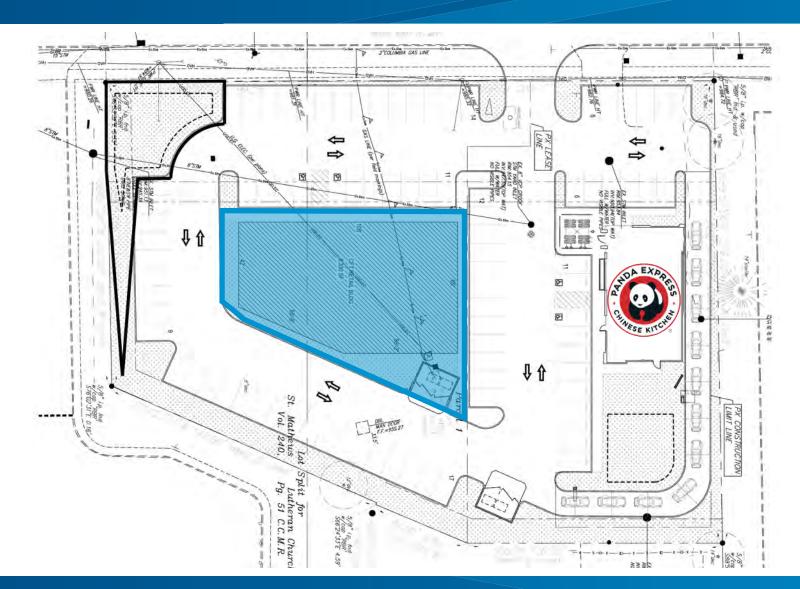

#### **Property Highlights**

- > Up to 6,300 SF of new retail space next to a newly opened Panda Express
- Located across from Target and Kohl's, near the newly renovated Shoppes at Parma, a 992,000 SF shopping center
- > Ideal for other QSR and retail users looking to be next to Panda Express
- > Traffic count of over 22,000 VPD, and a high population count in the area
- > Site is located in one of the largest retail
- clusters in Northeast Ohio
- > Oppurtunity for ground lease and build-to-suit