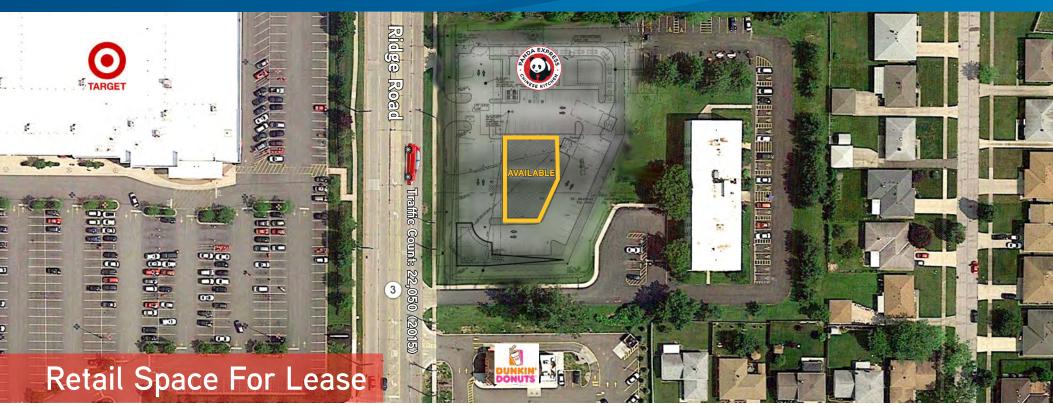

#### **Property Highlights**

- > Up to 6,300 SF of new retail space next to a newly opened Panda Express
- Located across from Target and Kohl's, near the newly renovated Shoppes at Parma, a 992,000 SF shopping center
- > Ideal for other QSR and retail users looking to be next to Panda Express
- > Traffic count of over 22,000 VPD, and a high population count in the area
- > Site is located in one of the largest retail
- clusters in Northeast Ohio
- > Oppurtunity for ground lease and build-to-suit