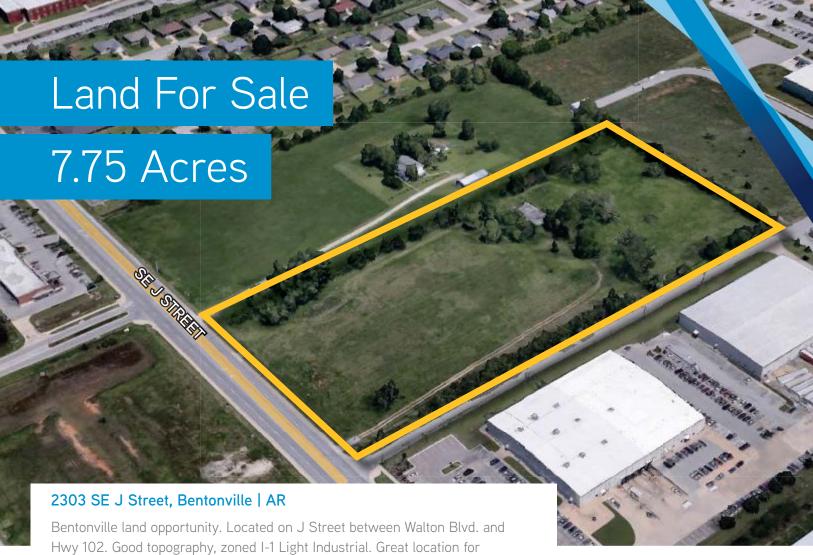

**FEATURES** 









Contact us:

#### Ramsay Ball

Executive Broker | Arkansas D: +1 479 845 1502 C: +1 479 640 6405 ramsay.ball@colliers.com

#### Wade Smith

Brokerage | Arkansas D: +1 479 845 1518 C: +1 214 924 1605 wade.smith@colliers.com

\$2,194,355

10 blocks to the north.



Colliers International

4204 S. Pinnacle Hills Pkwy | Suite 102 Rogers, AR 72758 P: +1 479 845 6000 www.colliers.com/arkansas

office, warehouse, and other uses. New Walmart campus will be constructed



# Survey:



## Contact us:

### Ramsay Ball

Executive Broker | Arkansas D: +1 479 845 1502 C: +1 479 640 6405 ramsay.ball@colliers.com

#### Wade Smith

Brokerage | Arkansas D: +1 479 845 1518 C: +1 214 924 1605 wade.smith@colliers.com

# Colliers International 4204 S. Pinnacle Hills Pkwy | Suite 102

Ro