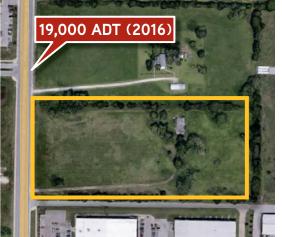

**FEATURES** 









Contact us:

#### Ramsay Ball

Executive Broker | Arkansas D: +1 479 845 1502 C: +1 479 640 6405 ramsay.ball@colliers.com

#### Wade Smith

Brokerage | Arkansas D: +1 479 845 1518 C: +1 214 924 1605 wade.smith@colliers.com

\$2,194,355

10 blocks to the north.



Colliers International

4204 S. Pinnacle Hills Pkwy | Suite 102 Rogers, AR 72758 P: +1 479 845 6000 www.colliers.com/arkansas

office, warehouse, and other uses. New Walmart campus will be constructed



# Survey:



## Contact us:

### Ramsay Ball

Executive Broker | Arkansas D: +1 479 845 1502 C: +1 479 640 6405 ramsay.ball@colliers.com

#### Wade Smith

Brokerage | Arkansas D: +1 479 845 1518 C: +1 214 924 1605 wade.smith@colliers.com

# Colliers International 4204 S. Pinnacle Hills Pkwy | Suite 102

Rogers, AR 72758 P: