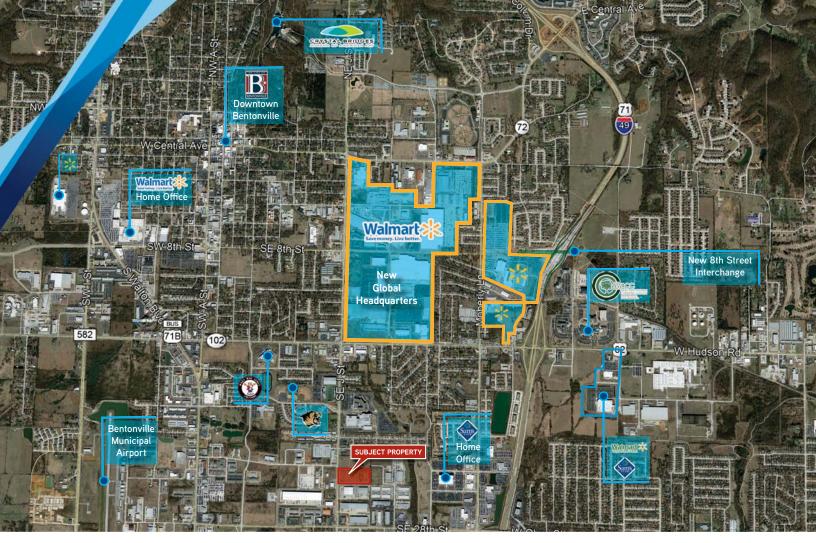

**FEATURES** 









Contact us:

#### Ramsay Ball

Executive Broker | Arkansas D: +1 479 845 1502 C: +1 479 640 6405 ramsay.ball@colliers.com

#### Wade Smith

Brokerage | Arkansas D: +1 479 845 1518 C: +1 214 924 1605 wade.smith@colliers.com

\$2,194,355

10 blocks to the north.



Colliers International

4204 S. Pinnacle Hills Pkwy | Suite 102 Rogers, AR 72758 P: +1 479 845 6000 www.colliers.com/arkansas

office, warehouse, and other uses. New Walmart campus will be constructed



# Survey:



## Contact us:

### Ramsay Ball

Executive Broker | Arkansas D: +1 479 845 1502 C: +1 479 640 6405 ramsay.ball@colliers.com

#### Wade Smith

Brokerage | Arkansas D: +1 479 845 1518 C: +1 214 924 1605 wade.smith@colliers.com

# Colliers International 4204 S. Pinnacle Hills Pkwy | Suite 102

Rogers, AR 72758 P: +1 479 845 6000 www.colliers.com/arkansas