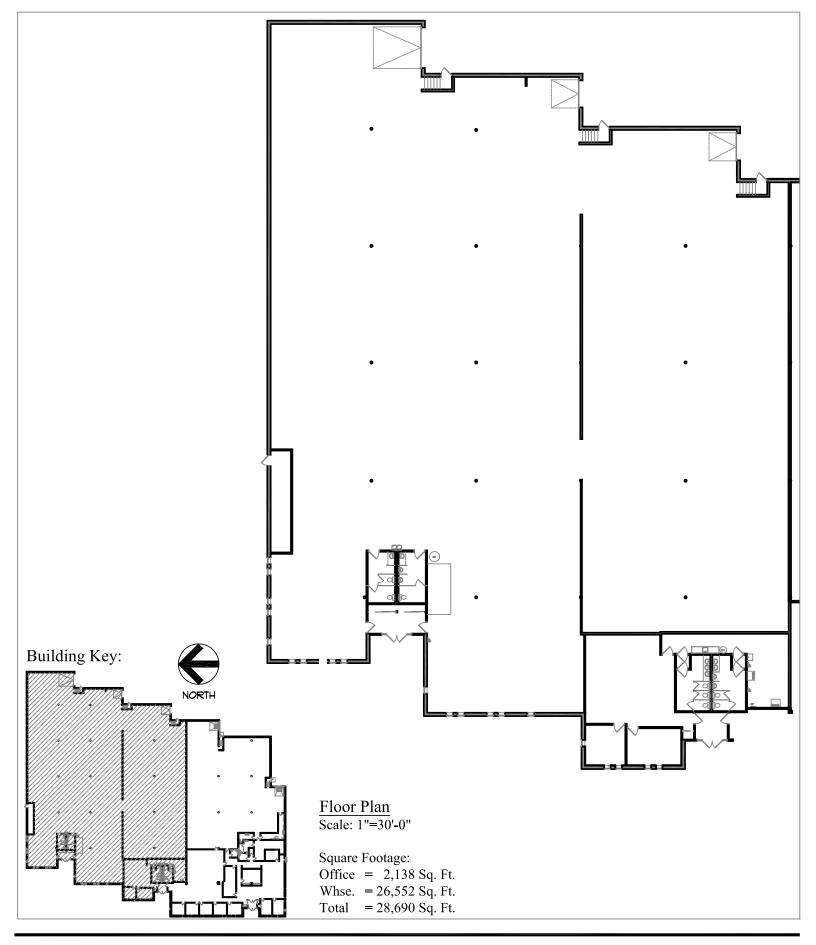

## CURRENTLY AVAILABLE: SUITE 7401:

28,690 square feet total 2,138 square feet office 26,552 square feet warehouse

• Three (3) docks