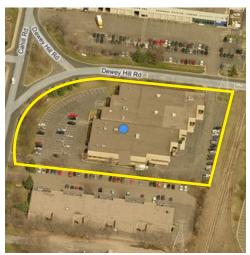

# Cahill Industrial Center

7401-7415 Cahill Road | Edina, MN 55439







### **BUILDING AMENITIES**

- > 45,672 square foot multi-purpose office/warehouse building
- > 18' clear height
- > Truck-high loading docks
- > Ample parking
- > Excellent Edina location
- > Close to many hotel and restaurant amenities
- > Easy access to Highways 100 & 169, and Interstate 494

## **CONTACT US**

Colin Quinn 952 897 7768 colin.quinn@colliers.com





### **CAHILL INDUSTRIAL CENTER >** AERIAL





## **CONTACT US**

Colin Quinn 952 897 7768 colin.quinn@colliers.com



# Cahill Industrial Center

7401-7415 Cahill Road | Edina, MN 55428



#### PROPERTY ADDRESS:

7401-7415 Cahill Road Edina, MN

### **BUILDING SQUARE FEET:**

45,672 square feet total

## CURRENTLY AVAILABLE: SUITE 7401:

28,690 square feet total 2,138 square feet office 26,552 square feet warehouse

• Three (3) docks

### **POWER:**

900 amps, 480V, 3 phase

### **CLEAR HEIGHT:**

18

### YEAR BUILT:

1979

### **NET RENTAL RATES:**

\$8.75 per square foot office \$4.75 per square foot warehouse

## 2018 EST. CAM & REAL ESTATE TAX:

\$1.93 per square foot CAM \$1.67 per square foot Tax \$3.60 total per square foot

#### **AMENITIES:**

- Air-conditioned warehouse
- Large amount of parking available
- Close to many h