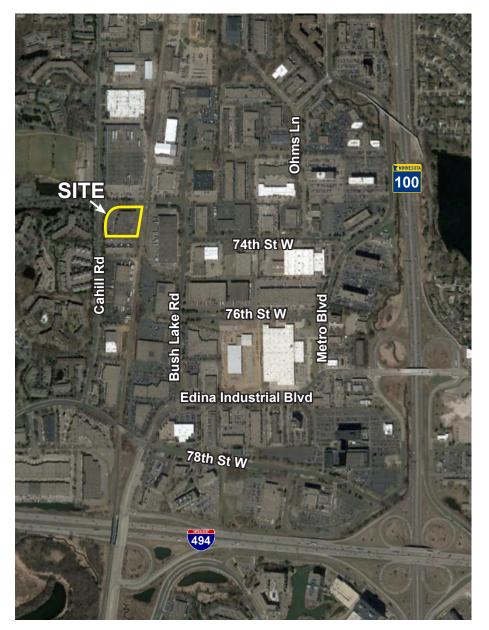

# Cahill Industrial Center

7401-7415 Cahill Road | Edina, MN 55439







### **BUILDING AMENITIES**

- > 45,672 square foot multi-purpose office/warehouse building
- > 18' clear height
- > Truck-high loading docks
- > Ample parking
- > Excellent Edina location
- > Close to many hotel and restaurant amenities
- > Easy access to Highways 100 & 169, and Interstate 494

## **CONTACT US**

Colin Quinn 952 897 7768 colin.quinn@colliers.com





### **CAHILL INDUSTRIAL CENTER >** AERIAL





## **CONTACT US**

Colin Quinn 952 897 7768 colin.quinn@colliers.com



# Cahill Industrial Center

7401-7415 Cahill Road | Edina, MN 55428



#### PROPERTY ADDRESS:

7401-7415 Cahill Road Edina, MN

### **BUILDING SQUARE FEET:**

45,672 square feet total

## CURRENTLY AVAILABLE: SUITE 7401:

28,690 square feet total 2,138 square feet office 26,552 square feet warehouse

• Three (3) docks

### **POWER:**

900 amps, 480V, 3 phase

### **CLEAR HEIGHT:**

18

### YEAR BUILT:

1979

### **NET RENTAL RATES:**

\$8.75 per square foot office \$4.75 per square foot warehouse

## 2018 EST. CAM & REAL ESTATE TAX:

\$1.93 per square foot CAM \$1.67 per square foot Tax \$3.60 total per square foot

#### **AMENITIES:**

- Air-conditioned warehouse
- Large amount of parking available
- Close to many