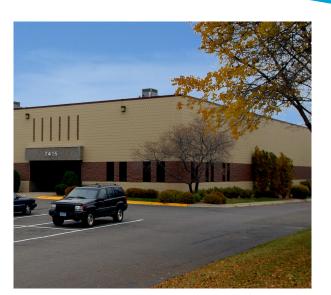

# Cahill Industrial Center

7401-7415 Cahill Road | Edina, MN 55439

### **BUILDING AMENITIES**

- > 45,672 square foot multi-purpose office/warehouse building
- > 18' clear height
- > Truck-high loading docks
- > Ample parking
- > Excellent Edina location
- > Close to many hotel and restaurant amenities
- > Easy access to Highways 100 & 169, and Interstate 494

#### PROPERTY ADDRESS:

7401-7415 Cahill Road Edina, MN

### **BUILDING SQUARE FEET:**

45,672 square feet total