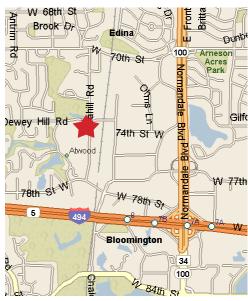

# Cahill Industrial Center

7401-7415 Cahill Road | Edina, MN 55439







### **BUILDING AMENITIES**

- > 45,672 square foot multi-purpose office/warehouse building
- > 18' clear height
- > Truck-high loading docks
- > Ample parking
- > Excellent Edina location
- > Close to many hotel and restaurant amenities
- > Easy access to Highways 100 & 169, and Interstate 494

## **CONTACT US**

Colin Quinn 952 897 7768 colin.quinn@colliers.com





### **CAHILL INDUSTRIAL CENTER >** AERIAL





## **CONTACT US**

Colin Quinn 952 897 7768 colin.quinn@colliers.com



# Cahill Industrial Center

7401-7415 Cahill Road | Edina, MN 55428



#### PROPERTY ADDRESS:

7401-7415 Cahill Road Edina, MN

### **BUILDING SQUARE FEET:**

45,672 square feet total

## CURRENTLY AVAILABLE: SUITE 7401:

28,690 square feet total 2,138 square feet office 26,552 square feet warehouse

• Three