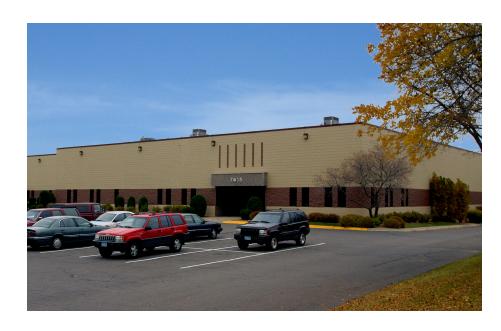

# Cahill Industrial Center

7401-7415 Cahill Road | Edina, MN 55439

### **BUILDING AMENITIES**

- > 45,672 square foot multi-purpose office/warehouse building
- > 18' clear height
- > Truck-high loading docks
- > Ample parking
- > Excellent Edina location
- > Close to many hotel and restaurant amenities
- > Easy access to Highways 100 & 169, and Interstate 494