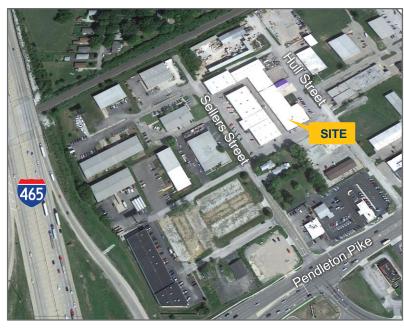

### FOR LEASE > INDUSTRIAL

# Near Northeast Business Center



4330 HULL STREET, INDIANAPOLIS, IN



## Property Highlights

- > 4,900 10,000 SF suites available
- > Visible from I-465
- > High profile signage possibilities
- > Excellent access of Pendleton Pike & I-465
- > Aggressive and flexible lease terms available
- > Professionally managed

#### OWNED BY:





# Aerial & Availability



| AVAILABLE SPACE |             |              |                 |                       |              |               |
|-----------------|-------------|--------------|-----------------|-----------------------|--------------|---------------|
| Unit            | Total<br>SF | Office<br>SF | Clear<br>Height | Loading               | Rate<br>(IG) | Comments      |
| 4               | 4,900       | 900          | 14'             | 1 drive-in            | \$5.50       | 30-day notice |
| 5               | 5,000       | 1,000        | 14'             | 1 drive-in            | \$5.50       | Available     |
| 7               | 10,000      | 1,000        | 18'             | 1 dock<br>3 drive-ins | \$5.50       | 30-day notice |

### Contact

TONY HUPP RYAN KELLY 317