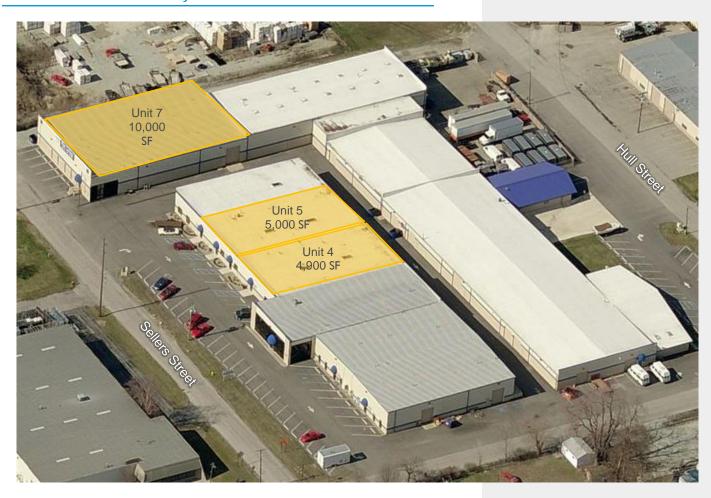

# Aerial & Availability

| AVAILABLE SPACE |             |              |                 |                       |              |               |
|-----------------|-------------|--------------|-----------------|-----------------------|--------------|---------------|
| Unit            | Total<br>SF | Office<br>SF | Clear<br>Height | Loading               | Rate<br>(IG) | Comments      |
| 4               | 4,900       | 900          | 14'             | 1 drive-in            | \$5.50       | 30-day notice |
| 5               | 5,000       | 1,000        | 14'             | 1 drive-in            | \$5.50       | Available     |
| 7               | 10,000      | 1,000        | 18'             | 1 dock<br>3 drive-ins | \$5.50       | 30-day notice |