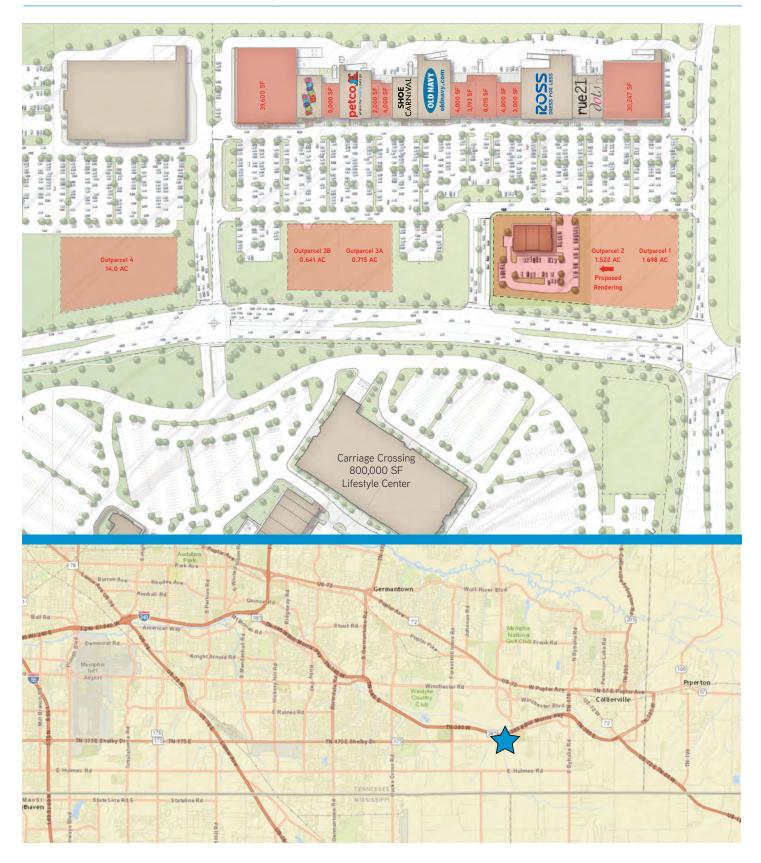

#### Available Suites

| Suite      | Size      |  |
|------------|-----------|--|
| 16         | 3,000 SF  |  |
| 18         | 5,100 SF  |  |
| 20         | 8,015 SF  |  |
| 22         | 3,193 SF  |  |
| 24         | 4,000 SF  |  |
| 30         | 4,000 SF  |  |
| 32         | 2,000 SF  |  |
| 40         | 5,000 SF  |  |
| Anchor "A" | 30,247 SF |  |
| Anchor "B" | 39,600 SF |  |
|            |           |  |

### Available Outparcels

| Parcel | Acres    |  |
|--------|----------|--|
| 1      | 1.698 AC |  |
| 2      | 1.522 AC |  |
| 3A     | 0.715 AC |  |
| 3B     | 0.641 AC |  |
| 4      | 14.0 AC  |  |

AGENT: ANDREW PHILLIPS, SIOR, CCIM 901 375 4800 | EXT. 4916

# Carriage Crossing Marketplace > Site Plan

AGENT: ANDREW PHILLIPS, SIOR, CCIM 901 375 4800 | EXT. 4916 MEMPHIS, TN

andrew.phillips@colliers.com

AGENT: ED THOMAS, CCIM 901 375 4800 | EXT. 4912 MEMPHIS, TN ed.thomas@colliers.com