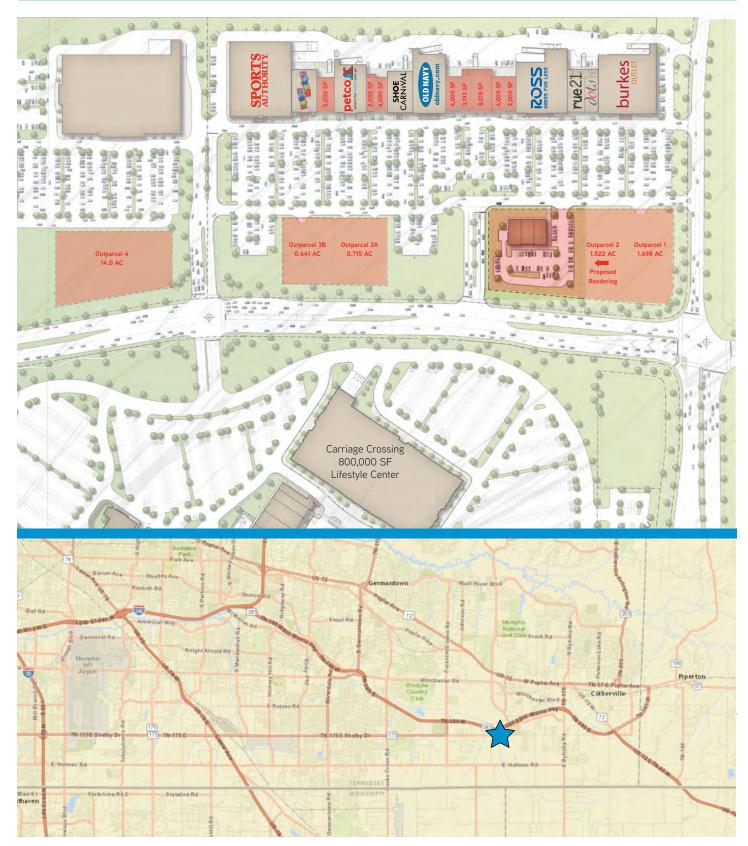

## Property Highlights > Retail Space

Spaces available for immediate occupancy in the Carriage Crossing Marketplace, an 198,000 square foot power center with major and midsize boxes, shop space and available outparcels. Center is strategically positioned across from The Shops at Carriage Crossing, an 800,000 square foot lifestyle center development. Five outparcels, zoned SCC (shopping center commercial), fronting E. Shelby Drive are available, ranging from 0.641 to 14 acres. Located at the intersection of Bill Morris (Nonconnah) Parkway and Houston Levee Road, the center is easily accesible from major interstates and highways. Current tenants include: Sports Authority, Party Works, Petco, Shoe Carnival, Old Navy, Ross Dress for Less, rue 21, Dots and Burke's Outlet.

### Available Outparcels

| Parcel | Acres    |  |
|--------|----------|--|
| 1      | 1.698 AC |  |
| 2      | 1.522 AC |  |
| 3A     | 0.715 AC |  |
| 3B     | 0.641 AC |  |
| 4      | 14.0 AC  |  |

AGENT: ANDREW PHILLIPS, SIOR, CCIM 901 375 4800 | EXT. 4916 MEMPHIS, TN

# Carriage Crossing Marketplace > Site Plan

Information contained herein was obtained from sources deemed to be reilable. It is submitted subject to errors, omissions, and without warranty.

901 375 4800 | EXT. 4916