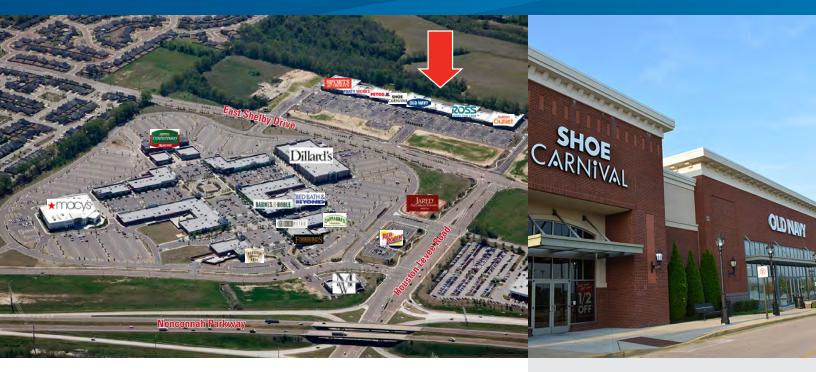

# Carriage Crossing Marketplace

10327 E. SHELBY DRIVE, COLLIERVILLE, TENNESSEE 38017

## Property Highlights > Retail Space

Spaces available for immediate occupancy in the Carriage Crossing Marketplace, an 198,000 square foot power center with major and midsize boxes, shop space and available outparcels. Center is strategically positioned across from The Shops at Carriage Crossing, an 800,000 square foot lifestyle center development. Five outparcels, zoned SCC (shopping center commercial), fronting E. Shelby Drive are available, ranging from 0.641 to 14 acres. Located at the intersection of Bill Morris (Nonconnah) Parkway and Houston Levee Road, the center is easily accesible from major interstates and highways. Current tenants include: Sports Authority, Party Works, Petco, Shoe Carnival, Old Navy, Ross Dress for Less, rue 21, Dots and Burke's Outlet.