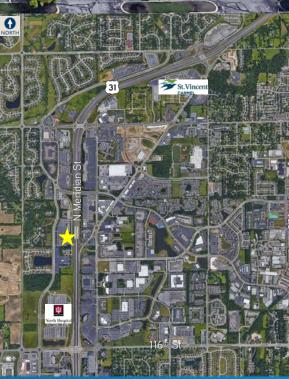

## Property Highlights

- New medical office space for Sublease 1,500 SF
  Term through 11/2020
- Prominent N Meridian location
  Between IU North & St Vincent Carmel campuses
- > Class A medical office building
- > 3 exam rooms, waiting room, physician office, break room and clerical area
- > Upgraded finishes throughout
- > Furniture & fixtures available
- > \$21.00 / PSF NNN