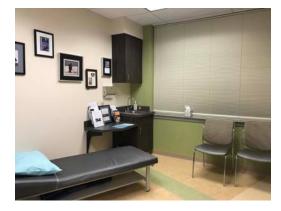

## Property Highlights

- New medical office space for Sublease 1,500 SF
  Term through 11/2020
- Prominent N Meridian location
  Between IU North & St Vincent Carmel campuses
- > Class A medical office building
- > 3 exam rooms, waiting room, physician office, break room and clerical area
- > Upgraded finishes throughout
- > Furniture & fixtures available
- > \$21.00 / PSF NNN

## Floorplan & Photos

TIM NORTON, SIOR 317 713 2136 tim.norton@colliers.com

RJ RUDOLPH, SIOR 317 713 2152 rj.rudolph@colliers.com

Colliers International makes no guarantees, representations or warranties of any kind, expressed or implied, regarding the information including, but not limited to, warranties of content, accuracy and reliability. This publication is the copyrighted property of Colliers International and/or its licensor(s). All rights reserved.