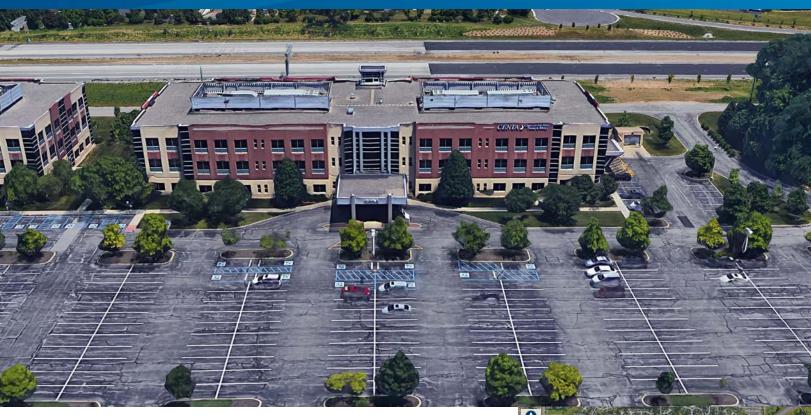

## 12188 A North Meridian St, Suite 310

CARMEL IN

## Property Highlights

- New medical office space for Sublease 1,500 SF
  Term through 11/2020
- Prominent N Meridian location
  Between IU North & St Vincent Carmel campuses
- > Class A medical office building
- > 3 exam rooms, waiting room, physician office, break room and clerical area
- > Upgraded finishes throughout
- > Furniture & fixtures available
- > \$21.00 / PSF NNN