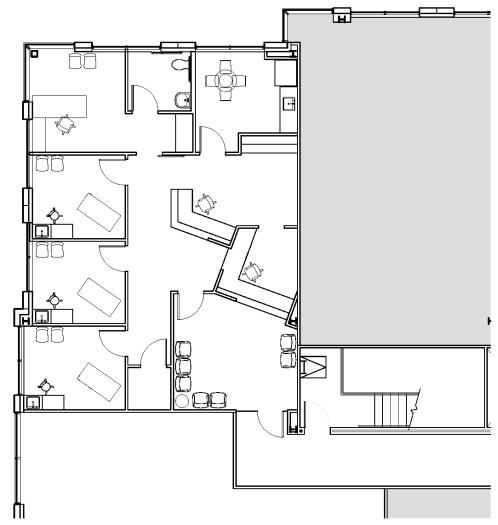

## Property Highlights

- New medical office space for Sublease 1,500 SF
  Term through 11/2020
- Prominent N Meridian location
  Between IU North & St Vincent Carmel campuses
- > Class A medical office building
- > 3 exam rooms, waiting room, physician office, break room and clerical area
- > Upgraded finishes throughout
- > Furniture & fixtures available
- > \$21.00 / PSF NNN

## Floorplan & Photos

TIM NORTON, SIOR 317 713 2136 tim.norton@colliers.com

RJ RUDOLPH, SIOR 317 713 2152 rj.rudolph@colliers.com

Colliers International makes no guarantees, representations or warranties of any kind, expressed or implied, regarding the information including, but not limited to, warranties of content, accuracy and reliability. This publication is the copyrighted property of Colliers International and/or its licensor(s). All rights reserved.