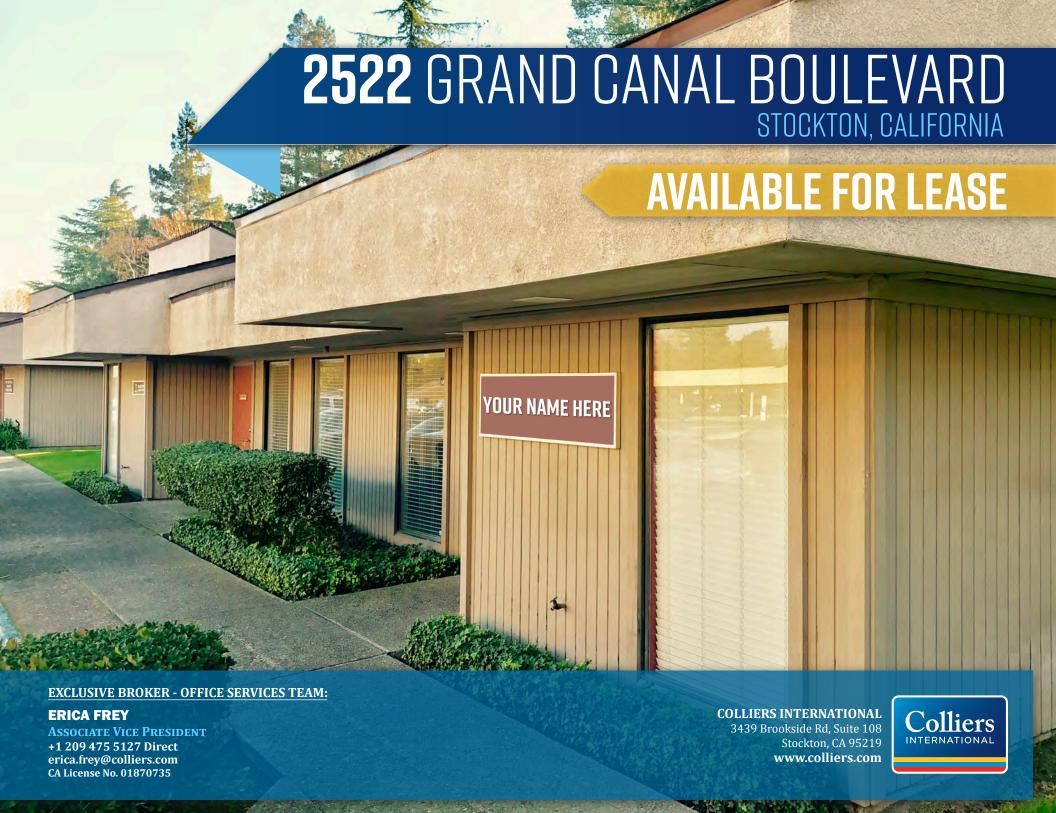

## 2522 GRAND CANAL BOULEVARD STOCKTON, CALIFORNIA

**COLLIERS INTERNATIONAL IS PLEASED TO OFFER** 4,000 SF OF OFFICE SPACE AT 2522 GRAND CANAL BOULEVARD THAT IS AVAILABLE FOR LEASE. THIS CENTRALLY LOCATED CLASS "B" OFFICE BUILDING OFFERS CONVENIENCE AND EASE OF ACESS TO I-5 NORTH AND SOUTH VIA MARCH LANE. THE SPACES AVAILABLE, PREVIOUSLY OCCUPIED BY RIDGELINE ENGINEERING AND THE BRADFORD CAREER CENTER, BOTH FOR OVER FIVE YEARS FEATURES A RECEPTION AREA, MULTIPLE PRIVATE OFFICES, CONFERENCE ROOM, PRIVATE RESTROOMS, KITCHEN/BREAKROOM AND PLENTY OF STORAGE.