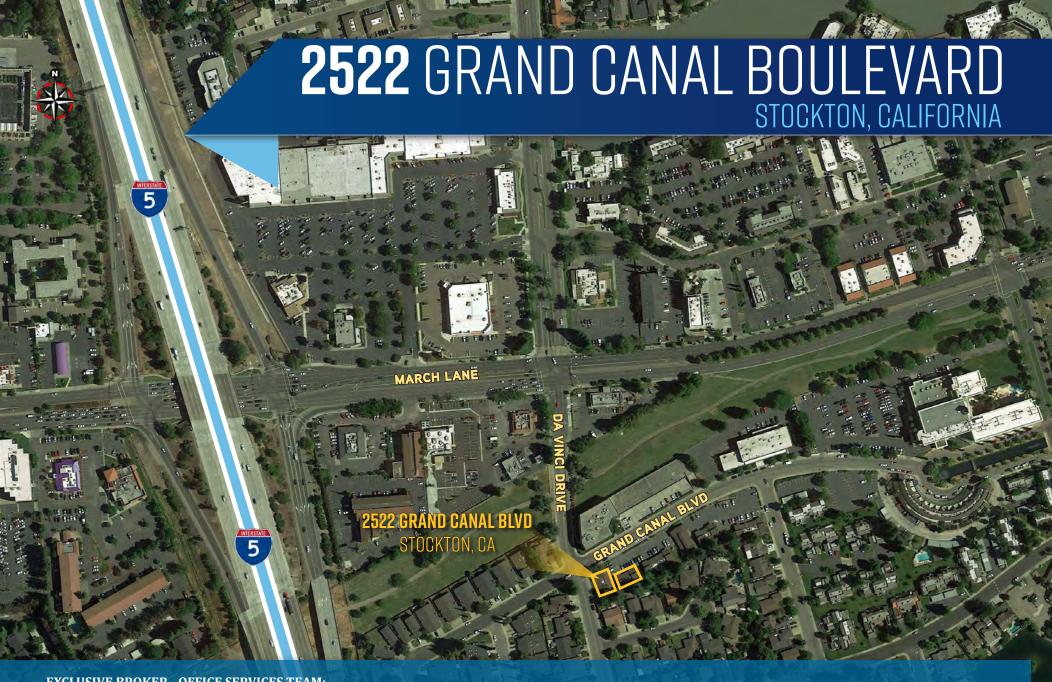

Direct access to I-5 via March Lane Professional property management

Pedestrian friendly, within steps of a variety of retailers, restaurants, and professional service providers

Centrally located in Stockton, ten minutes from Downtown and Northwest Stockton submarkets