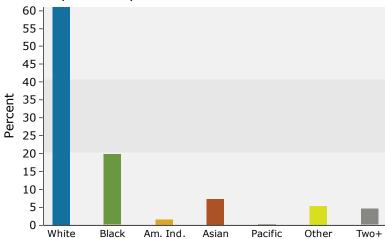

#### Median Age

The median age in this area is 35.9, compared to U.S. median age of 38.3.

| 64.3% | 51.6%                                         | 61.0%                                                                                                                                     |
|-------|-----------------------------------------------|-------------------------------------------------------------------------------------------------------------------------------------------|
| 20.6% | 26.5%                                         | 19.9%                                                                                                                                     |
| 1.3%  | 2.1%                                          | 1.6%                                                                                                                                      |
| 8.7%  | 8.7%                                          | 7.4%                                                                                                                                      |
| 0.1%  | 0.1%                                          | 0.1%                                                                                                                                      |
| 1.4%  | 6.2%                                          | 5.3%                                                                                                                                      |
| 3.7%  | 4.8%                                          | 4.6%                                                                                                                                      |
| 5.0%  | 11.7%                                         | 10.2%                                                                                                                                     |
|       | 20.6%<br>1.3%<br>8.7%<br>0.1%<br>1.4%<br>3.7% | 20.6%       26.5%         1.3%       2.1%         8.7%       8.7%         0.1%       0.1%         1.4%       6.2%         3.7%       4.8% |

Persons of Hispanic origin represent 10.2% of the population in the identified area compared to 18.3% of the U.S. population. Persons of Hispanic Origin may be of any race. The Diversity Index, which measures the probability that two people from the same area will be from different race/ethnic groups, is 65.8 in the identified area, compared to 64.3 for the U.S. as a whole.