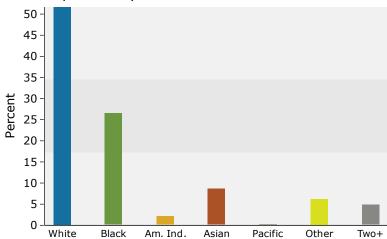

#### Median Age

The median age in this area is 35.9, compared to U.S. median age of 38.3.

| 64.3% | 51.6%                                         | 61.0%                                                                                                                                     |
|-------|-----------------------------------------------|-------------------------------------------------------------------------------------------------------------------------------------------|
| 20.6% | 26.5%                                         | 19.9%                                                                                                                                     |
| 1.3%  | 2.1%                                          | 1.6%                                                                                                                                      |
| 8.7%  | 8.7%                                          | 7.4%                                                                                                                                      |
| 0.1%  | 0.1%                                          | 0.1%                                                                                                                                      |
| 1.4%  | 6.2%                                          | 5.3%                                                                                                                                      |
| 3.7%  | 4.8%                                          | 4.6%                                                                                                                                      |
| 5.0%  | 11.7%                                         | 10.2%                                                                                                                                     |
|       | 20.6%<br>1.3%<br>8.7%<br>0.1%<br>1.4%<br>3.7% | 20.6%       26.5%         1.3%       2.1%         8.7%       8.7%         0.1%       0.1%         1.4%       6.2%         3.7%       4.8% |

Persons of Hispanic origin represent 10.2% of the population in the identified area compared to 18.3% of the U.S. population. Persons of Hispanic Origin may be of any race. The Diversity Index, which measures the probability that two people from the same area will be from different race/ethnic groups, is 65.8 in the identified area, compared to 64.3 for the U.S. as a whole.