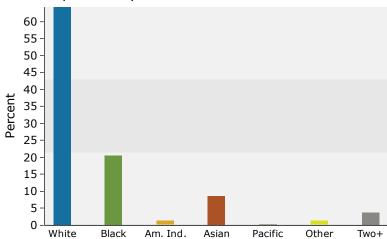

#### Median Age

The median age in this area is 35.9, compared to U.S. median age of 38.3.

| 64.3% | 51.6%                                         | 61.0%                                                                                                                                     |
|-------|-----------------------------------------------|-------------------------------------------------------------------------------------------------------------------------------------------|
| 20.6% | 26.5%                                         | 19.9%                                                                                                                                     |
| 1.3%  | 2.1%                                          | 1.6%                                                                                                                                      |
| 8.7%  | 8.7%                                          | 7.4%                                                                                                                                      |
| 0.1%  | 0.1%                                          | 0.1%                                                                                                                                      |
| 1.4%  | 6.2%                                          | 5.3%                                                                                                                                      |
| 3.7%  | 4.8%                                          | 4.6%                                                                                                                                      |
| 5.0%  | 11.7%                                         | 10.2%                                                                                                                                     |
|       | 20.6%<br>1.3%<br>8.7%<br>0.1%<br>1.4%<br>3.7% | 20.6%       26.5%         1.3%       2.1%         8.7%       8.7%         0.1%       0.1%         1.4%       6.2%         3.7%       4.8% |

Persons of Hispanic origin represent 10.2% of the population in the identified area compared to 18.3% of the U.S. population. Persons of Hispanic Origin may be of any race. The Diversity Index, which measures the probability that two people from the same area will be from different race/ethnic groups, is 65.8 in the identified area, compared to 64.3 for the U.S. as a whole.

## 2010 Census Profile

128 N 2nd St, Minneapolis, Minnesota, 55401 Ring: 1 mile radius

Prepared by Esri Latitude: 44.98431 Longitude: -93.26977

|                                        |        |        | rigitade: 55.20 |
|----------------------------------------|--------|--------|-----------------|
|                                        |        |        | 2000-201        |
|                                        | 2000   | 2010   | Annual Ra       |
| Population                             | 13,349 | 19,736 | 3.99            |
| Households                             | 7,205  | 11,053 | 4.37            |
| Housing Units                          | 7,993  | 12,690 | 4.73            |
| Population by Race                     |        | Number | Perce           |
| Total                                  |        | 19,737 | 100.0           |
| Population Reporting One Race          |        | 19,074 | 96.6            |
| White                                  |        | 13,591 | 68.9            |
| Black                                  |        | 3,411  | 17.3            |
| American Indian                        |        | 272    | 1.4             |
| Asian                                  |        | 1,513  | 7.              |
| Pacific Islander                       |        | 13     | 0.3             |
| Some Other Race                        |        | 274    | 1.4             |
| Population Reporting Two or More Races |        | 663    | 3.4             |
| Total Hispanic Population              |        | 944    | 4.8             |
| Population by Sex                      |        |        |                 |
| Male                                   |        | 11,210 | 56.8            |
| Female                                 |        | 8,526  | 43.2            |
| Population by Age                      |        |        |                 |
| Total                                  |        | 19,738 | 100.0           |
| Age 0 - 4                              |        | 769    | 3.9             |
| Age 5 - 9                              |        | 413    | 2.:             |
| Age 10 - 14                            |        | 294    | 1.5             |
| Age 15 - 19                            |        | 503    | 2.              |
| Age 20 - 24                            |        | 2,298  | 11.0            |
| Age 25 - 29                            |        | 3,764  | 19.             |
| Age 30 - 34                            |        | 2,393  | 12.:            |
| Age 35 - 39                            |        | 1,579  | 8.0             |
| Age 40 - 44                            |        | 1,276  | 6.5             |
| Age 45 - 49                            |        | 1,302  | 6.6             |
| Age 50 - 54                            |        | 1,318  | 6.              |
| Age 55 - 59                            |        | 1,196  | 6.3             |
| Age 60 - 64                            |        | 994    | 5.0             |
| Age 65 - 69                            |        | 593    | 3.0             |
| Age 70 - 74                            |        | 358    | 1.8             |
| Age 75 - 79                            |        | 250    | 1.3             |
| Age 80 - 84                            |        | 212    | 1.3             |
| Age 85+                                |        | 226    | 1.3             |
| Age 18+                                |        | 18,047 | 91.4            |
| Age 65+                                |        | 1,639  | 8.3             |

## 2010 Census Profile

128 N 2nd St, Minneapolis, Minnesota, 55401 Ring: 3 mile radius

Prepared by Esri Latitude: 44.98431 Longitude: -93.26977

|                                        |         |         | 2000-2010   |
|----------------------------------------|---------|---------|-------------|
|                                        | 2000    | 2010    | Annual Rate |
| Population                             | 207,199 | 209,849 | 0.13%       |
| Households                             | 85,776  | 89,118  | 0.38%       |
| Housing Units                          | 90,235  | 99,007  | 0.93%       |
| Population by Race                     |         | Number  | Percen      |
| Total                                  |         | 209,848 | 100.0%      |
| Population Reporting One Race          |         | 200,366 | 95.59       |
| White                                  |         | 115,003 | 54.89       |
| Black                                  |         | 51,677  | 24.69       |
| American Indian                        |         | 5,041   | 2.49        |
| Asian                                  |         | 15,369  | 7.39        |
| Pacific Islander                       |         | 115     | 0.19        |
| Some Other Race                        |         | 13,161  | 6.39        |
| Population Reporting Two or More Races |         | 9,482   | 4.5%        |
| Total Hispanic Population              |         | 24,654  | 11.79       |
| Population by Sex                      |         |         |             |
| Male                                   |         | 108,492 | 51.79       |
| Female                                 |         | 101,357 | 48.39       |
| Population by Age                      |         |         |             |
| Total                                  |         | 209,848 | 100.09      |
| Age 0 - 4                              |         | 13,917  | 6.69        |
| Age 5 - 9                              |         | 11,055  | 5.39        |
| Age 10 - 14                            |         | 9,097   | 4.39        |
| Age 15 - 19                            |         | 16,654  | 7.99        |
| Age 20 - 24                            |         | 34,091  | 16.29       |
| Age 25 - 29                            |         | 28,152  | 13.49       |
| Age 30 - 34                            |         | 19,087  | 9.19        |
| Age 35 - 39                            |         | 13,583  | 6.5%        |
| Age 40 - 44                            |         | 11,443  | 5.5%        |
| Age 45 - 49                            |         | 10,996  | 5.29        |
| Age 50 - 54                            |         | 10,588  | 5.0%        |
| Age 55 - 59                            |         | 9,296   | 4.49        |
| Age 60 - 64                            |         | 7,395   | 3.59        |
| Age 65 - 69                            |         | 4,772   | 2.39        |
| Age 70 - 74                            |         | 3,249   | 1.5%        |
| Age 75 - 79                            |         | 2,418   | 1.29        |
| Age 80 - 84                            |         | 1,909   | 0.99        |
| Age 85+                                |         | 2,148   | 1.09        |
| Age 18+                                |         | 170,172 | 81.19       |
| Age 65+                                |         | 14,496  | 6.9%        |
|                                        |         |         |             |