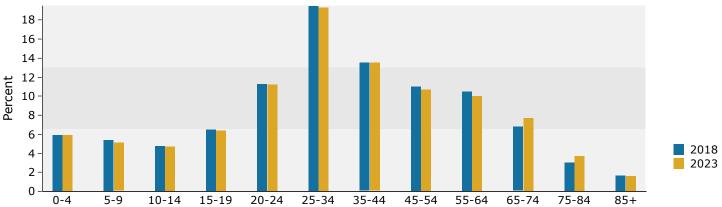

## 2010 Census Profile

128 N 2nd St, Minneapolis, Minnesota, 55401 Ring: 1 mile radius

Prepared by Esri Latitude: 44.98431 Longitude: -93.26977

|                                        |        |        | rigitade: 55.20 |
|----------------------------------------|--------|--------|-----------------|
|                                        |        |        | 2000-201        |
|                                        | 2000   | 2010   | Annual Ra       |
| Population                             | 13,349 | 19,736 | 3.99            |
| Households                             | 7,205  | 11,053 | 4.37            |
| Housing Units                          | 7,993  | 12,690 | 4.73            |
| Population by Race                     |        | Number | Perce           |
| Total                                  |        | 19,737 | 100.0           |
| Population Reporting One Race          |        | 19,074 | 96.6            |
| White                                  |        | 13,591 | 68.9            |
| Black                                  |        | 3,411  | 17.3            |
| American Indian                        |        | 272    | 1.4             |
| Asian                                  |        | 1,513  | 7.              |
| Pacific Islander                       |        | 13     | 0.3             |
| Some Other Race                        |        | 274    | 1.4             |
| Population Reporting Two or More Races |        | 663    | 3.4             |
| Total Hispanic Population              |        | 944    | 4.8             |
| Population by Sex                      |        |        |                 |
| Male                                   |        | 11,210 | 56.8            |
| Female                                 |        | 8,526  | 43.2            |
| Population by Age                      |        |        |                 |
| Total                                  |        | 19,738 | 100.0           |
| Age 0 - 4                              |        | 769    | 3.9             |
| Age 5 - 9                              |        | 413    | 2.:             |
| Age 10 - 14                            |        | 294    | 1.5             |
| Age 15 - 19                            |        | 503    | 2.              |
| Age 20 - 24                            |        | 2,298  | 11.0            |
| Age 25 - 29                            |        | 3,764  | 19.             |
| Age 30 - 34                            |        | 2,393  | 12.:            |
| Age 35 - 39                            |        | 1,579  | 8.0             |
| Age 40 - 44                            |        | 1,276  | 6.5             |
| Age 45 - 49                            |        | 1,302  | 6.6             |
| Age 50 - 54                            |        | 1,318  | 6.              |
| Age 55 - 59                            |        | 1,196  | 6.3             |
| Age 60 - 64                            |        | 994    | 5.0             |
| Age 65 - 69                            |        | 593    | 3.0             |
| Age 70 - 74                            |        | 358    | 1.8             |
| Age 75 - 79                            |        | 250    | 1.3             |
| Age 80 - 84                            |        | 212    | 1.3             |
| Age 85+                                |        | 226    | 1.3             |
| Age 18+                                |        | 18,047 | 91.4            |
| Age 65+                                |        | 1,639  | 8.3             |

## 2010 Census Profile

128 N 2nd St, Minneapolis, Minnesota, 55401 Ring: 3 mile radius

Prepared by Esri Latitude: 44.98431 Longitude: -93.26977

|                                        |         |         | 2000-2010   |
|----------------------------------------|---------|---------|-------------|
|                                        | 2000    | 2010    | Annual Rate |
| Population                             | 207,199 | 209,849 | 0.13%       |
| Households                             | 85,776  | 89,118  | 0.38%       |
| Housing Units                          | 90,235  | 99,007  | 0.93%       |
| Population by Race                     |         | Number  | Percen      |
| Total                                  |         | 209,848 | 100.0%      |
| Population Reporting One Race          |         | 200,366 | 95.59       |
| White                                  |         | 115,003 | 54.89       |
| Black                                  |         | 51,677  | 24.69       |
| American Indian                        |         | 5,041   | 2.49        |
| Asian                                  |         | 15,369  | 7.39        |
| Pacific Islander                       |         | 115     | 0.19        |
| Some Other Race                        |         | 13,161  | 6.39        |
| Population Reporting Two or More Races |         | 9,482   | 4.5%        |
| Total Hispanic Population              |         | 24,654  | 11.79       |
| Population by Sex                      |         |         |             |
| Male                                   |         | 108,492 | 51.79       |
| Female                                 |         | 101,357 | 48.39       |
| Population by Age                      |         |         |             |
| Total                                  |         | 209,848 | 100.09      |
| Age 0 - 4                              |         | 13,917  | 6.69        |
| Age 5 - 9                              |         | 11,055  | 5.39        |
| Age 10 - 14                            |         | 9,097   | 4.39        |
| Age 15 - 19                            |         | 16,654  | 7.99        |
| Age 20 - 24                            |         | 34,091  | 16.29       |
| Age 25 - 29                            |         | 28,152  | 13.49       |
| Age 30 - 34                            |         | 19,087  | 9.19        |
| Age 35 - 39                            |         | 13,583  | 6.5%        |
| Age 40 - 44                            |         | 11,443  | 5.5%        |
| Age 45 - 49                            |         | 10,996  | 5.29        |
| Age 50 - 54                            |         | 10,588  | 5.0%        |
| Age 55 - 59                            |         | 9,296   | 4.49        |
| Age 60 - 64                            |         | 7,395   | 3.59        |
| Age 65 - 69                            |         | 4,772   | 2.39        |
| Age 70 - 74                            |         | 3,249   | 1.5%        |
| Age 75 - 79                            |         | 2,418   | 1.29        |
| Age 80 - 84                            |         | 1,909   | 0.99        |
| Age 85+                                |         | 2,148   | 1.09        |
| Age 18+                                |         | 170,172 | 81.19       |
| Age 65+                                |         | 14,496  | 6.9%        |
|                                        |         |         |             |