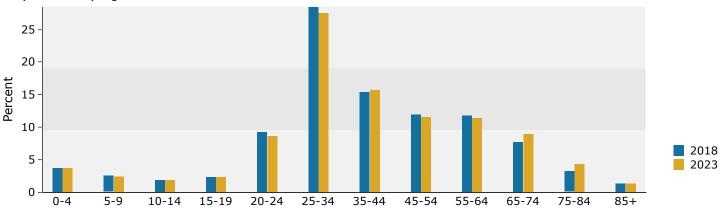

## 2010 Census Profile

128 N 2nd St, Minneapolis, Minnesota, 55401 Ring: 1 mile radius

Prepared by Esri Latitude: 44.98431 Longitude: -93.26977

|                                        |        |        | rigitade: 55.20 |
|----------------------------------------|--------|--------|-----------------|
|                                        |        |        | 2000-201        |
|                                        | 2000   | 2010   | Annual Ra       |
| Population                             | 13,349 | 19,736 | 3.99            |
| Households                             | 7,205  | 11,053 | 4.37            |
| Housing Units                          | 7,993  | 12,690 | 4.73            |
| Population by Race                     |        | Number | Perce           |
| Total                                  |        | 19,737 | 100.0           |
| Population Reporting One Race          |        | 19,074 | 96.6            |
| White                                  |        | 13,591 | 68.9            |
| Black                                  |        | 3,411  | 17.3            |
| American Indian                        |        | 272    | 1.4             |
| Asian                                  |        | 1,513  | 7.              |
| Pacific Islander                       |        | 13     | 0.3             |
| Some Other Race                        |        | 274    | 1.4             |
| Population Reporting Two or More Races |        | 663    | 3.4             |
| Total Hispanic Population              |        | 944    | 4.8             |
| Population by Sex                      |        |        |                 |
| Male                                   |        | 11,210 | 56.8            |
| Female                                 |        | 8,526  | 43.2            |
| Population by Age                      |        |        |                 |
| Total                                  |        | 19,738 | 100.0           |
| Age 0 - 4                              |        | 769    | 3.9             |
| Age 5 - 9                              |        | 413    | 2.:             |
| Age 10 - 14                            |        | 294    | 1.5             |
| Age 15 - 19                            |        | 503    | 2.              |
| Age 20 - 24                            |        | 2,298  | 11.0            |
| Age 25 - 29                            |        | 3,764  | 19.             |
| Age 30 - 34                            |        | 2,393  | 12.:            |
| Age 35 - 39                            |        | 1,579  | 8.0             |
| Age 40 - 44                            |        | 1,276  | 6.5             |
| Age 45 - 49                            |        | 1,302  | 6.6             |
| Age 50 - 54                            |        | 1,318  | 6.              |
| Age 55 - 59                            |        | 1,196  | 6.3             |
| Age 60 - 64                            |        | 994    | 5.0             |
| Age 65 - 69                            |        | 593    | 3.0             |
| Age 70 - 74                            |        | 358    | 1.8             |
| Age 75 - 79                            |        | 250    | 1.3             |
| Age 80 - 84                            |        | 212    | 1.3             |
| Age 85+                                |        | 226    | 1.3             |
| Age 18+                                |        | 18,047 | 91.4            |
| Age 65+                                |        | 1,639  | 8.3             |

## 2010 Census Profile

128 N 2nd St, Minneapolis, Minnesota, 55401 Ring: 3 mile radius

Prepared by Esri Latitude: 44.98431 Longitude: -93.26977

|                                        |         |         | 2000-2010   |
|----------------------------------------|---------|---------|-------------|
|                                        | 2000    | 2010    | Annual Rate |
| Population                             | 207,199 | 209,849 | 0.13%       |
| Households                             | 85,776  | 89,118  | 0.38%       |
| Housing Units                          | 90,235  | 99,007  | 0.93%       |
| Population by Race                     |         | Number  | Percen      |
| Total                                  |         | 209,848 | 100.0%      |
| Population Reporting One Race          |         | 200,366 | 95.59       |
| White                                  |         | 115,003 | 54.89       |
| Black                                  |         | 51,677  | 24.69       |
| American Indian                        |         | 5,041   | 2.49        |
| Asian                                  |         | 15,369  | 7.39        |
| Pacific Islander                       |         | 115     | 0.19        |
| Some Other Race                        |         | 13,161  | 6.39        |
| Population Reporting Two or More Races |         | 9,482   | 4.5%        |
| Total Hispanic Population              |         | 24,654  | 11.79       |
| Population by Sex                      |         |         |             |
| Male                                   |         | 108,492 | 51.79       |
| Female                                 |         | 101,357 | 48.39       |
| Population by Age                      |         |         |             |
| Total                                  |         | 209,848 | 100.09      |
| Age 0 - 4                              |         | 13,917  | 6.69        |
| Age 5 - 9                              |         | 11,055  | 5.39        |
| Age 10 - 14                            |         | 9,097   | 4.39        |
| Age 15 - 19                            |         | 16,654  | 7.99        |
| Age 20 - 24                            |         | 34,091  | 16.29       |
| Age 25 - 29                            |         | 28,152  | 13.49       |
| Age 30 - 34                            |         | 19,087  | 9.19        |
| Age 35 - 39                            |         | 13,583  | 6.5%        |
| Age 40 - 44                            |         | 11,443  | 5.5%        |
| Age 45 - 49                            |         | 10,996  | 5.29        |
| Age 50 - 54                            |         | 10,588  | 5.0%        |
| Age 55 - 59                            |         | 9,296   | 4.49        |
| Age 60 - 64                            |         | 7,395   | 3.59        |
| Age 65 - 69                            |         | 4,772   | 2.39        |
| Age 70 - 74                            |         | 3,249   | 1.5%        |
| Age 75 - 79                            |         | 2,418   | 1.29        |
| Age 80 - 84                            |         | 1,909   | 0.99        |
| Age 85+                                |         | 2,148   | 1.09        |
| Age 18+                                |         | 170,172 | 81.19       |
| Age 65+                                |         | 14,496  | 6.9%        |
|                                        |         |         |             |