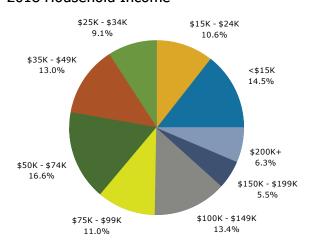

#### **Executive Summary**

128 N 2nd St, Minneapolis, Minnesota, 55401

Rings: 1, 3, 5 mile radii Latitude: 44.98431 Longitude: -93.26977

|                               | 1 mile    | 3 miles  | 5 miles  |
|-------------------------------|-----------|----------|----------|
| Median Household Income       |           |          |          |
| 2018 Median Household Income  | \$73,905  | \$40,683 | \$53,026 |
| 2023 Median Household Income  | \$88,648  | \$47,007 | \$59,962 |
| 2018-2023 Annual Rate         | 3.70%     | 2.93%    | 2.49%    |
| Average Household Income      |           |          |          |
| 2018 Average Household Income | \$111,823 | \$68,661 | \$79,890 |
| 2023 Average Household Income | \$130,935 | \$80,539 | \$92,560 |
| 2018-2023 Annual Rate         | 3.21%     | 3.24%    | 2.99%    |
| Per Capita Income             |           |          |          |
| 2018 Per Capita Income        | \$66,556  | \$30,223 | \$34,911 |
| 2023 Per Capita Income        | \$78,125  | \$35,309 | \$40,324 |
| 2018-2023 Annual Rate         | 3.26%     | 3.16%    | 2.92%    |
| Households by Income          |           |          |          |

Current median household income is \$53,026 in the area, compared to \$58,100 for all U.S. households. Median household income is projected to be \$59,962 in five years, compared to \$65,727 for all U.S. households

Current average household income is \$79,890 in this area, compared to \$83,694 for all U.S. households. Average household income is projected to be \$92,560 in five years, compared to \$96,109 for all U.S. households

Current per capita income is \$34,911 in the area, compared to the U.S. per capita income of \$31,950. The per capita income is projected to be \$40,324 in five years, compared to \$36,530 for all U.S. households