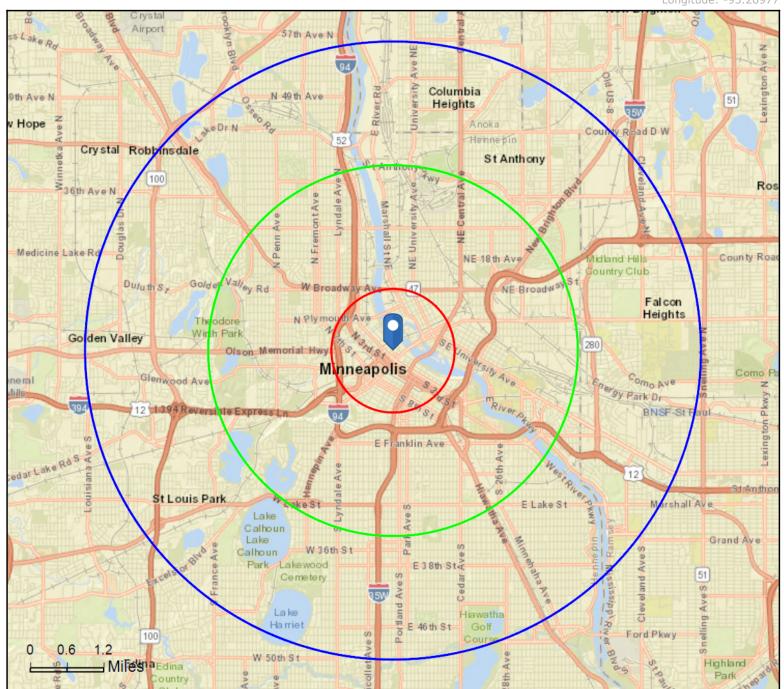

# Site Map

128 N 2nd St, Minneapolis, Minnesota, 55401 Rings: 1, 3, 5 mile radii

Prepared by Esri Latitude: 44.98431

Longitude: -93.26977

October 11, 2018