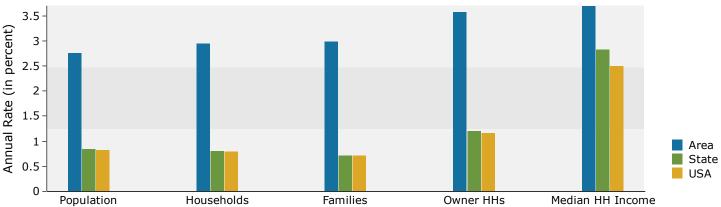

#### **Executive Summary**

128 N 2nd St, Minneapolis, Minnesota, 55401

Latitude: 44.98431 Longitude: -93.26977

Prepared by Esri

Rings: 1, 3, 5 mile radii

|                        | 1 mile | 3 miles | 5 miles |
|------------------------|--------|---------|---------|
| Population             |        |         |         |
| 2000 Population        | 13,349 | 207,199 | 425,250 |
| 2010 Population        | 19,736 | 209,849 | 426,810 |
| 2018 Population        | 27,010 | 237,987 | 469,245 |
| 2023 Population        | 30,941 | 254,636 | 496,964 |
| 2000-2010 Annual Rate  | 3.99%  | 0.13%   | 0.04%   |
| 2010-2018 Annual Rate  | 3.88%  | 1.54%   | 1.16%   |
| 2018-2023 Annual Rate  | 2.75%  | 1.36%   | 1.15%   |
| 2018 Male Population   | 55.0%  | 51.5%   | 50.1%   |
| 2018 Female Population | 45.0%  | 48.5%   | 49.9%   |
| 2018 Median Age        | 35.9   | 29.8    | 33.1    |
|                        |        |         |         |

In the identified area, the current year population is 469,245. In 2010, the Census count in the area was 426,810. The rate of change since 2010 was 1.16% annually. The five-year projection for the population in the area is 496,964 representing a change of 1.15% annually from 2018 to 2023. Currently, the population is 50.1% male and 49.9% female.

| Households                  |        |         |         |
|-----------------------------|--------|---------|---------|
| 2000 Households             | 7,205  | 85,776  | 180,253 |
| 2010 Households             | 11,053 | 89,118  | 183,054 |
| 2018 Total Households       | 15,592 | 101,463 | 200,888 |
| 2023 Total Households       | 18,033 | 108,779 | 212,863 |
| 2000-2010 Annual Rate       | 4.37%  | 0.38%   | 0.15%   |
| 2010-2018 Annual Rate       | 4.26%  | 1.58%   | 1.13%   |
| 2018-2023 Annual Rate       | 2.95%  | 1.40%   | 1.16%   |
| 2018 Average Household Size | 1.54   | 2.18    | 2.23    |

The household count in this area has changed from 183,054 in 2010 to 200,888 in the current year, a change of 1.13% annually. The five-year projection of households is 212,863, a change of 1.16% annually from the current year total. Average household size is currently 2.23, compared to 2.21 in the year 2010. The number of families in the current year is 85,948 in the specified area.

#### **Executive Summary**

128 N 2nd St, Minneapolis, Minnesota, 55401

Rings: 1, 3, 5 mile radii Latitude: 44.98431 Longitude: -93.26977

|                               | 1 mile    | 3 miles  | 5 miles  |
|-------------------------------|-----------|----------|----------|
| Median Household Income       |           |          |          |
| 2018 Median Household Income  | \$73,905  | \$40,683 | \$53,026 |
| 2023 Median Household Income  | \$88,648  | \$47,007 | \$59,962 |
| 2018-2023 Annual Rate         | 3.70%     | 2.93%    | 2.49%    |
| Average Household Income      |           |          |          |
| 2018 Average Household Income | \$111,823 | \$68,661 | \$79,890 |
| 2023 Average Household Income | \$130,935 | \$80,539 | \$92,560 |
| 2018-2023 Annual Rate         | 3.21%     | 3.24%    | 2.99%    |
| Per Capita Income             |           |          |          |
| 2018 Per Capita Income        | \$66,556  | \$30,223 | \$34,911 |
| 2023 Per Capita Income        | \$78,125  | \$35,309 | \$40,324 |
| 2018-2023 Annual Rate         | 3.26%     | 3.16%    | 2.92%    |
| Households by Income          |           |          |          |

Current median household income is \$53,026 in the area, compared to \$58,100 for all U.S. households. Median household income is projected to be \$59,962 in five years, compared to \$65,727 for all U.S. households