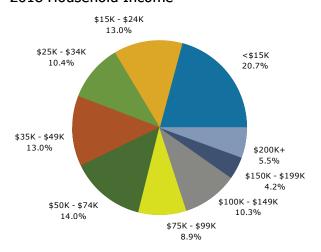

| 7,993  | 90,235                                                                                 | 187,040                                                                                                                                                                                                                                                                                                                                                                             |
|--------|----------------------------------------------------------------------------------------|-------------------------------------------------------------------------------------------------------------------------------------------------------------------------------------------------------------------------------------------------------------------------------------------------------------------------------------------------------------------------------------|
| 1,923  | 27,729                                                                                 | 90,940                                                                                                                                                                                                                                                                                                                                                                              |
| 5,283  | 58,047                                                                                 | 89,313                                                                                                                                                                                                                                                                                                                                                                              |
| 787    | 4,459                                                                                  | 6,787                                                                                                                                                                                                                                                                                                                                                                               |
| 12,690 | 99,007                                                                                 | 199,901                                                                                                                                                                                                                                                                                                                                                                             |
| 4,222  | 27,952                                                                                 | 88,136                                                                                                                                                                                                                                                                                                                                                                              |
| 6,831  | 61,166                                                                                 | 94,918                                                                                                                                                                                                                                                                                                                                                                              |
| 1,637  | 9,889                                                                                  | 16,847                                                                                                                                                                                                                                                                                                                                                                              |
| 16,937 | 111,447                                                                                | 217,648                                                                                                                                                                                                                                                                                                                                                                             |
| 4,923  | 30,042                                                                                 | 92,092                                                                                                                                                                                                                                                                                                                                                                              |
| 10,669 | 71,421                                                                                 | 108,796                                                                                                                                                                                                                                                                                                                                                                             |
| 1,345  | 9,984                                                                                  | 16,760                                                                                                                                                                                                                                                                                                                                                                              |
| 18,997 | 118,526                                                                                | 229,247                                                                                                                                                                                                                                                                                                                                                                             |
| 5,867  | 33,813                                                                                 | 99,939                                                                                                                                                                                                                                                                                                                                                                              |
| 12,166 | 74,966                                                                                 | 112,924                                                                                                                                                                                                                                                                                                                                                                             |
| 964    | 9,747                                                                                  | 16,384                                                                                                                                                                                                                                                                                                                                                                              |
|        | 1,923 5,283 787 12,690 4,222 6,831 1,637 16,937 4,923 10,669 1,345 18,997 5,867 12,166 | 1,923       27,729         5,283       58,047         787       4,459         12,690       99,007         4,222       27,952         6,831       61,166         1,637       9,889         16,937       111,447         4,923       30,042         10,669       71,421         1,345       9,984         18,997       118,526         5,867       33,813         12,166       74,966 |