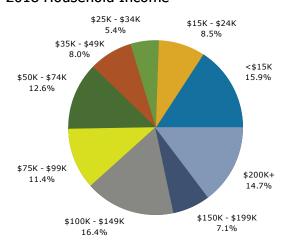

Current median household income is \$53,026 in the area, compared to \$58,100 for all U.S. households. Median household income is projected to be \$59,962 in five years, compared to \$65,727 for all U.S. households

Current average household income is \$79,890 in this area, compared to \$83,694 for all U.S. households. Average household income is projected to be \$92,560 in five years, compared to \$96,109 for all U.S. households

Current per capita income is \$34,911 in the area, compared to the U.S. per capita income of \$31,950. The per capita income is projected to be \$40,324 in five years, compared to \$36,530 for all U.S. households