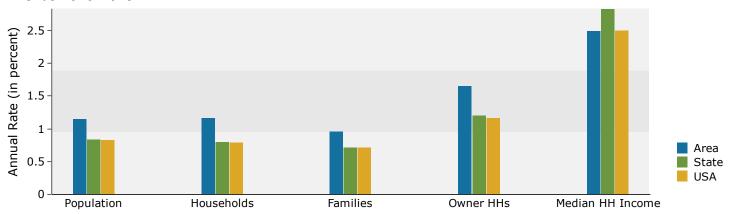

#### **Executive Summary**

128 N 2nd St, Minneapolis, Minnesota, 55401

Latitude: 44.98431 Longitude: -93.26977

Prepared by Esri

Rings: 1, 3, 5 mile radii

|                        | 1 mile | 3 miles | 5 miles |
|------------------------|--------|---------|---------|
| Population             |        |         |         |
| 2000 Population        | 13,349 | 207,199 | 425,250 |
| 2010 Population        | 19,736 | 209,849 | 426,810 |
| 2018 Population        | 27,010 | 237,987 | 469,245 |
| 2023 Population        | 30,941 | 254,636 | 496,964 |
| 2000-2010 Annual Rate  | 3.99%  | 0.13%   | 0.04%   |
| 2010-2018 Annual Rate  | 3.88%  | 1.54%   | 1.16%   |
| 2018-2023 Annual Rate  | 2.75%  | 1.36%   | 1.15%   |
| 2018 Male Population   | 55.0%  | 51.5%   | 50.1%   |
| 2018 Female Population | 45.0%  | 48.5%   | 49.9%   |
| 2018 Median Age        | 35.9   | 29.8    | 33.1    |
|                        |        |         |         |

In the identified area, the current year population is 469,245. In 2010, the Census count in the area was 426,810. The rate of change since 2010 was 1.16% annually. The five-year projection for the population in the area is 496,964 representing a change of 1.15% annually from 2018 to 2023. Currently, the population is 50.1% male and 49.9% female.

The household count in this area has changed from 183,054 in 2010 to 200,888 in the current year, a change of 1.13% annually. The five-year projection of households is 212,863, a change of 1.16% annually from the current year total. Average household size is currently 2.23, compared to 2.21 in the year 2010. The number of families in the current year is 85,948 in the specified area.