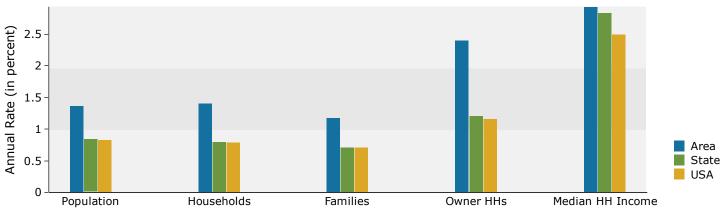

#### **Executive Summary**

128 N 2nd St, Minneapolis, Minnesota, 55401

Latitude: 44.98431 Longitude: -93.26977

Prepared by Esri

Rings: 1, 3, 5 mile radii

|                        | 1 mile | 3 miles | 5 miles |
|------------------------|--------|---------|---------|
| Population             |        |         |         |
| 2000 Population        | 13,349 | 207,199 | 425,250 |
| 2010 Population        | 19,736 | 209,849 | 426,810 |
| 2018 Population        | 27,010 | 237,987 | 469,245 |
| 2023 Population        | 30,941 | 254,636 | 496,964 |
| 2000-2010 Annual Rate  | 3.99%  | 0.13%   | 0.04%   |
| 2010-2018 Annual Rate  | 3.88%  | 1.54%   | 1.16%   |
| 2018-2023 Annual Rate  | 2.75%  | 1.36%   | 1.15%   |
| 2018 Male Population   | 55.0%  | 51.5%   | 50.1%   |
| 2018 Female Population | 45.0%  | 48.5%   | 49.9%   |
| 2018 Median Age        | 35.9   | 29.8    | 33.1    |
|                        |        |         |         |

In the identified area, the current year population is 469,245. In 2010, the Census count in the area was 426,810. The rate of change since 2010 was 1.16% annually. The five-year projection for the population in the area is 496,964 representing a change of 1.15% annually from 2018 to 2023. Currently, the population is 50.1% male and 49.9% female.

| Households                  |        |         |         |
|-----------------------------|--------|---------|---------|
| 2000 Households             | 7,205  | 85,776  | 180,253 |
| 2010 Households             | 11,053 | 89,118  | 183,054 |
| 2018 Total Households       | 15,592 | 101,463 | 200,888 |
| 2023 Total Households       | 18,033 | 108,779 | 212,863 |
| 2000-2010 Annual Rate       | 4.37%  | 0.38%   | 0.15%   |
| 2010-2018 Annual Rate       | 4.26%  | 1.58%   | 1.13%   |
| 2018-2023 Annual Rate       | 2.95%  | 1.40%   | 1.16%   |
| 2018 Average Household Size | 1.54   | 2.18    | 2.23    |

The household count in this area has changed from 183,054 in 2010 to 200,888 in the current year, a change of 1.13% annually. The five-year projection of households is 212,863, a change of 1.16% annually from the current year total. Average household size is currently 2.23, compared to 2.21 in the year 2010. The number of families in the current year is 85,948 in the specified area.

#### **Executive Summary**

128 N 2nd St, Minneapolis, Minnesota, 55401

Rings: 1, 3, 5 mile radii Latitude: 44.98431 Longitude: -93.26977

|                               | 1 mile    | 3 miles  | 5 miles  |
|-------------------------------|-----------|----------|----------|
| Median Household Income       |           |          |          |
| 2018 Median Household Income  | \$73,905  | \$40,683 | \$53,026 |
| 2023 Median Household Income  | \$88,648  | \$47,007 | \$59,962 |
| 2018-2023 Annual Rate         | 3.70%     | 2.93%    | 2.49%    |
| Average Household Income      |           |          |          |
| 2018 Average Household Income | \$111,823 | \$68,661 | \$79,890 |
| 2023 Average Household Income | \$130,935 | \$80,539 | \$92,560 |
| 2018-2023 Annual Rate         | 3.21%     | 3.24%    | 2.99%    |
| Per Capita Income             |           |          |          |
| 2018 Per Capita Income        | \$66,556  | \$30,223 | \$34,911 |
| 2023 Per Capita Income        | \$78,125  | \$35,309 | \$40,324 |
| 2018-2023 Annual Rate         | 3.26%     | 3.16%    | 2.92%    |
| Households by Income          |           |          |          |

Current median household income is \$53,026 in the area, compared to \$58,100 for all U.S. households. Median household income is projected to be \$59,962 in five years, compared to \$65,727 for all U.S. households

Current average household income is \$79,890 in this area, compared to \$83,694 for all U.S. households. Average household income is projected to be \$92,560 in five years, compared to \$96,109 for all U.S. households

Current per capita income is \$34,911 in the area, compared to the U.S. per capita income of \$31,950. The per capita income is projected to be \$40,324 in five years, compared to \$36,530 for all U.S. households