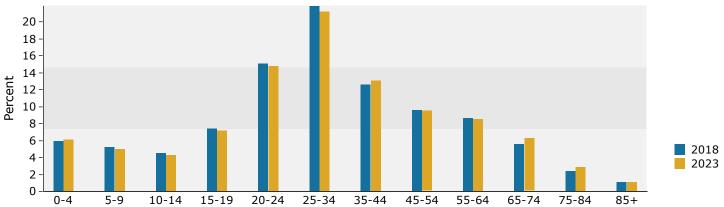

## 2010 Census Profile

128 N 2nd St, Minneapolis, Minnesota, 55401 Ring: 3 mile radius

Prepared by Esri Latitude: 44.98431 Longitude: -93.26977

|                                        |         |         | 2000-2010   |
|----------------------------------------|---------|---------|-------------|
|                                        | 2000    | 2010    | Annual Rate |
| Population                             | 207,199 | 209,849 | 0.13%       |
| Households                             | 85,776  | 89,118  | 0.38%       |
| Housing Units                          | 90,235  | 99,007  | 0.93%       |
| Population by Race                     |         | Number  | Percen      |
| Total                                  |         | 209,848 | 100.0%      |
| Population Reporting One Race          |         | 200,366 | 95.59       |
| White                                  |         | 115,003 | 54.89       |
| Black                                  |         | 51,677  | 24.69       |
| American Indian                        |         | 5,041   | 2.49        |
| Asian                                  |         | 15,369  | 7.39        |
| Pacific Islander                       |         | 115     | 0.19        |
| Some Other Race                        |         | 13,161  | 6.39        |
| Population Reporting Two or More Races |         | 9,482   | 4.5%        |
| Total Hispanic Population              |         | 24,654  | 11.79       |
| Population by Sex                      |         |         |             |
| Male                                   |         | 108,492 | 51.79       |
| Female                                 |         | 101,357 | 48.39       |
| Population by Age                      |         |         |             |
| Total                                  |         | 209,848 | 100.09      |
| Age 0 - 4                              |         | 13,917  | 6.69        |
| Age 5 - 9                              |         | 11,055  | 5.39        |
| Age 10 - 14                            |         | 9,097   | 4.39        |
| Age 15 - 19                            |         | 16,654  | 7.99        |
| Age 20 - 24                            |         | 34,091  | 16.29       |
| Age 25 - 29                            |         | 28,152  | 13.49       |
| Age 30 - 34                            |         | 19,087  | 9.19        |
| Age 35 - 39                            |         | 13,583  | 6.5%        |
| Age 40 - 44                            |         | 11,443  | 5.5%        |
| Age 45 - 49                            |         | 10,996  | 5.29        |
| Age 50 - 54                            |         | 10,588  | 5.0%        |
| Age 55 - 59                            |         | 9,296   | 4.49        |
| Age 60 - 64                            |         | 7,395   | 3.59        |
| Age 65 - 69                            |         | 4,772   | 2.39        |
| Age 70 - 74                            |         | 3,249   | 1.5%        |
| Age 75 - 79                            |         | 2,418   | 1.29        |
| Age 80 - 84                            |         | 1,909   | 0.99        |
| Age 85+                                |         | 2,148   | 1.09        |
| Age 18+                                |         | 170,172 | 81.19       |
| Age 65+                                |         | 14,496  | 6.9%        |
|                                        |         |         |             |