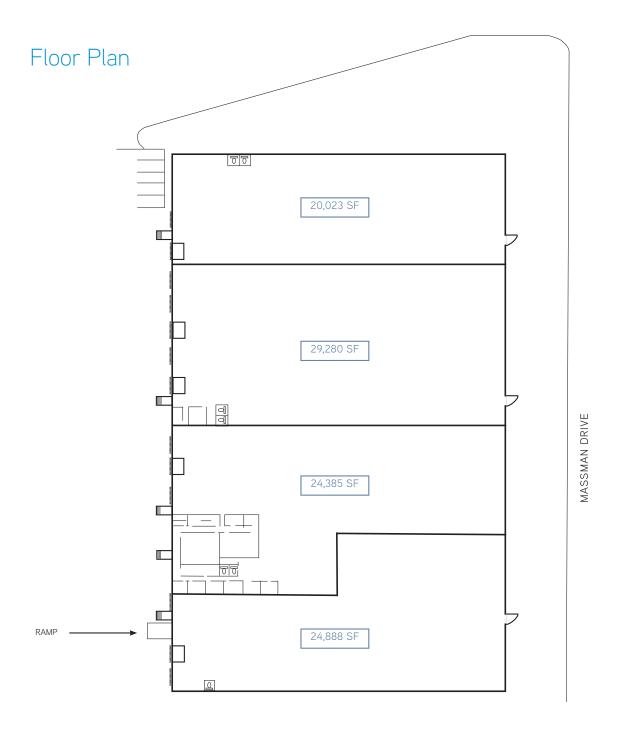

## FEATURES | HIGHLIGHTS

- Massman Distribution Center
- 20,023 98,576 SF
- 24' 27' Ceiling height
- 40' x 40' Column spacing
- 13 Dock doors
- 1 Drive-in door
- Ample power
- Easy access to the interstate system and Nashville International Airport