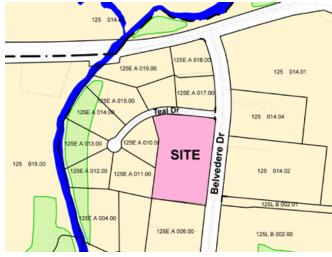

## Site Information

> 5.7 AC

> Land Use: Business Services

> Map 125, Parcels 7, 8, & 9

> Easy Access

Sale Price: \$1,575,000

The information contained herein has been given to us by the owner of the property or other sources we deem reliable. We have no reason to doubt its accuracy, but we do not guarantee it. All information should be verified prior to purchase or lease.