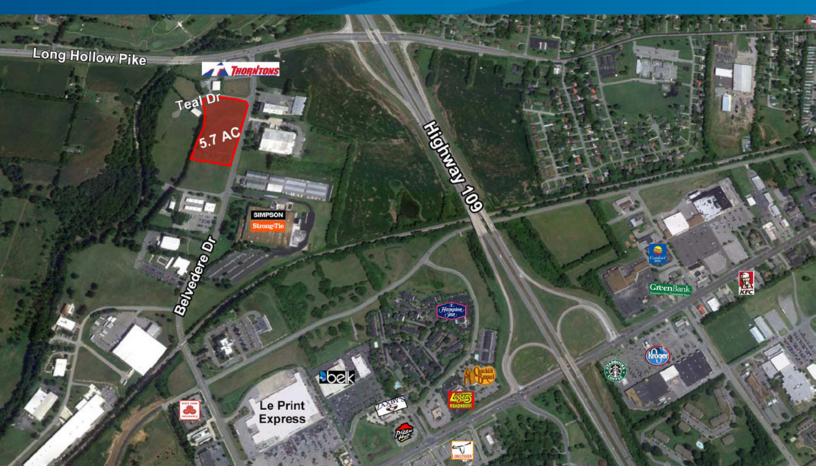

## Commercial Land

BELVEDERE DRIVE NORTH, GALLATIN, TN 37066

## Site Information

> 5.7 AC

> Land Use: Business Services

> Map 125, Parcels 7, 8, & 9

> Easy Access

Sale Price: \$1,575,000

The information contained herein has been given to us by the owner of the property or other sources we deem reliable. We have no reason to doubt its accuracy, but we do not guarantee it. All information should be verified prior to purchase or lease.