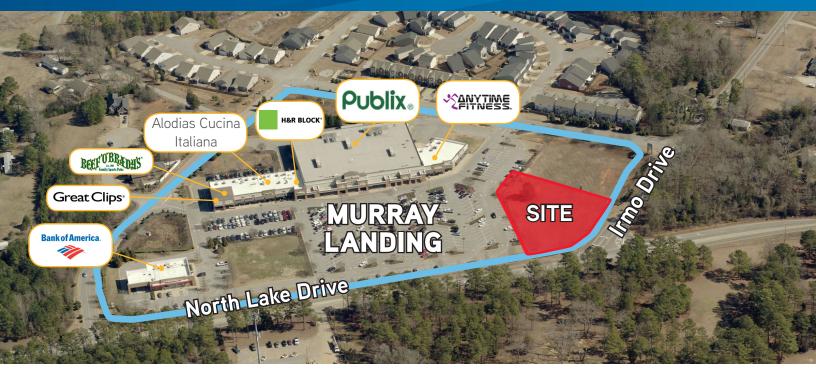

# +0.93 Acre Publix Outparcel

8090 IRMO DRIVE, COLUMBIA, SC 29212

## **Property Description**

This property consists of  $\pm 0.93$  acres within the Publix anchored shopping center at Murray Landing. it is located at the signalized intersection of Irmo Drive and North Lake Drive, these two roads provide easy access to both Lexington and Irmo/Dutch Fork markets as well as Lake Murray Boulevard and Interstate 26. Site is pad ready with water and sewer. The property would be ideal for retailers or small offices.

## **Property Information**

| > Site:                                                                    | ± 0.93 Acres                                                 |  |
|----------------------------------------------------------------------------|--------------------------------------------------------------|--|
| > Interstate access:                                                       | I-26: 3 miles                                                |  |
| > Zoning:                                                                  | General Commercial                                           |  |
| > Nearby Retailers:                                                        | Publix, Bank of America,<br>Anytime Fitness and<br>H&R Block |  |
| Traffic counts:<br>North Lake Drive - 12,800 VPD<br>Irmo Drive - 8,500 VPD |                                                              |  |
| > Price:                                                                   | \$249,000.00                                                 |  |