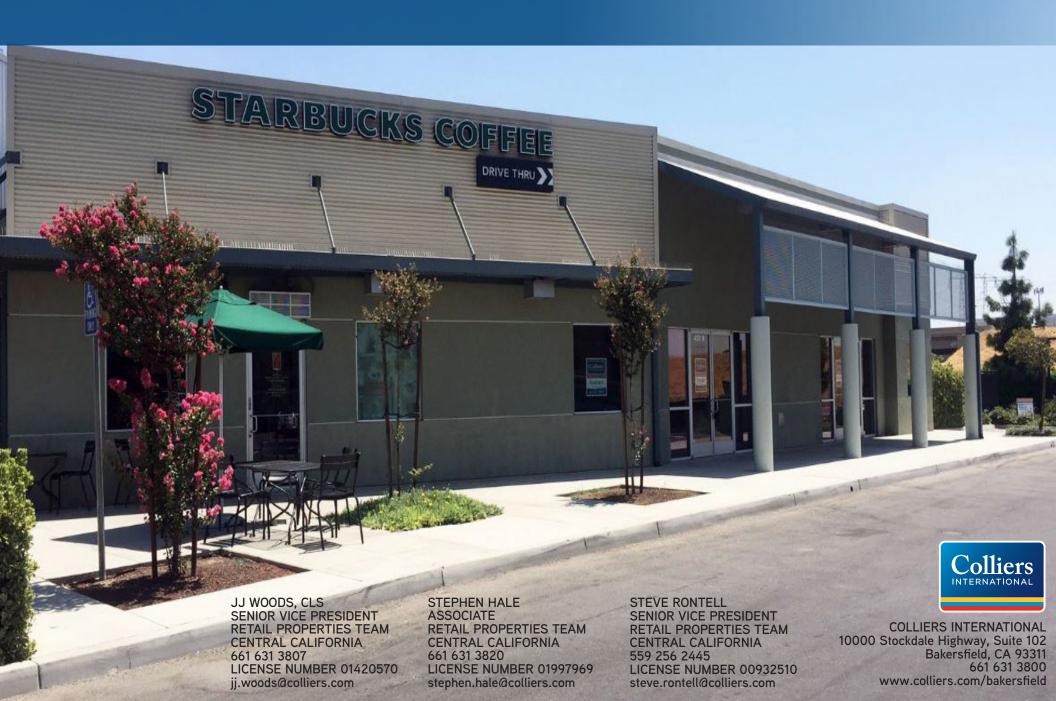

# FOR LEASE > RETAIL SPACE STARBUCKS RETAIL CENTER

420 WEEDPATCH HIGHWAY, BAKERSFIELD, CALIFORNIA

## FOR LEASE > RETAIL SPACE STARBUCKS RETAIL CENTER PROPERTY INFORMATION

420 WEEDPATCH HIGHWAY, BAKERSFIELD, CA

**The Starbucks Retail Center** is situated at Weedpatch Highway (Highway 184) and the Highway 58 on ramp in northeast Bakersfield. It offers excellent visibility along one of Bakersfield's major east / west county arterials as well as easy access from both Weedpatch Highway and Brundage Lane.

#### **HIGHLIGHTS**

- > STARBUCKS RETAIL CENTER AT HIGHWAY 58
- > +/- 2.150 SF AVAILABLE NOW!
- > EXCELLENT HIGHWAY LOCATION
- > HIGHWAY SIGNAGE AVAILABLE
- > TRAFFIC VOLUME: 74,000 ADT
- > CONVENIENT INGRESS/EGRESS
- > FIRST RETAIL ENTERING THE CITY