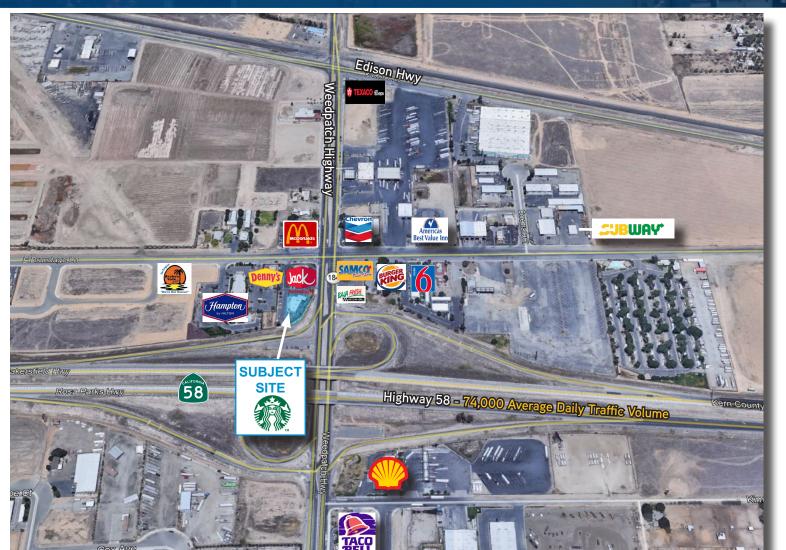

## FOR LEASE > RETAIL SPACE STARBUCKS RETAIL CENTER COMPETITION AERIAL MAP

420 WEEDPATCH HIGHWAY, BAKERSFIELD, CA

This document has been prepared by Colliers International for advertising and general information only. Colliers International makes no guarantees, representations or warranties of any kind, expressed or implied, regarding the information including, but not limited to, warranties of content, accuracy and reliability. Any interested party should undertake their own inquiries as to the accuracy of the information. Colliers International excludes unequivocally all inferred or implied terms, conditions and warranties arising out of this document and excludes all liability for loss and damages arising there from. This publication is the copyrighted property of Colliers International and/or its licensor(s). ©2017. All rights reserved.