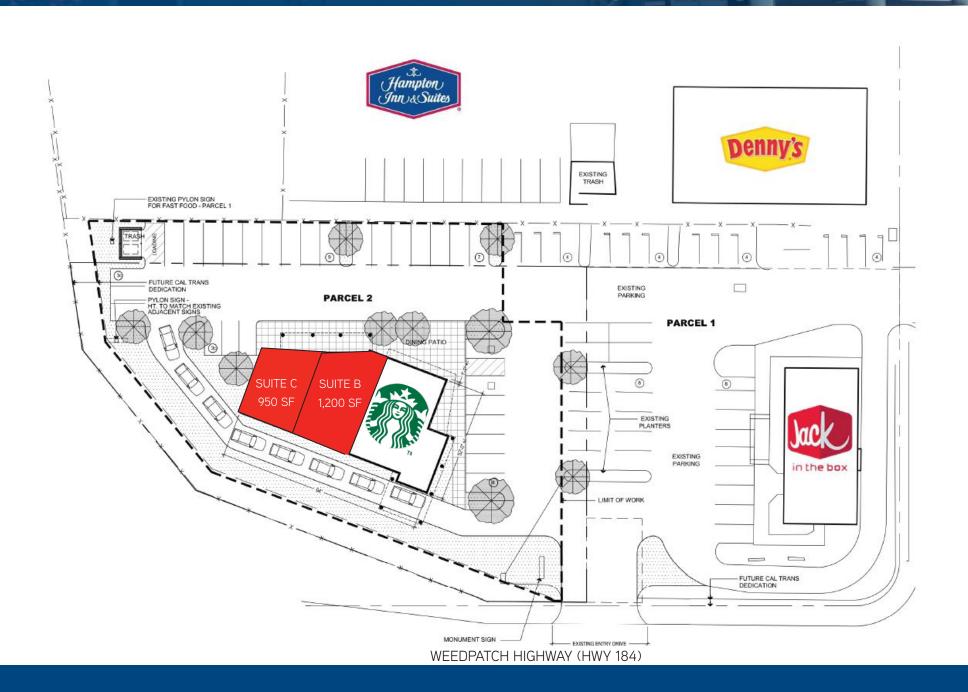

# FOR LEASE > RETAIL SPACE STARBUCKS RETAIL CENTER SITE PLAN

420 WEEDPATCH HIGHWAY, BAKERSFIELD, CA

#### **AVAILABLE**

Suite B 950 SF \$1.50/SF NNN BONUS!
Suite C 1,200 SF \$1.50/SF NNN 5% COMMISSION TO

\*Suites can be combined to +/- 2,150 SF TENANT'S AGENT!