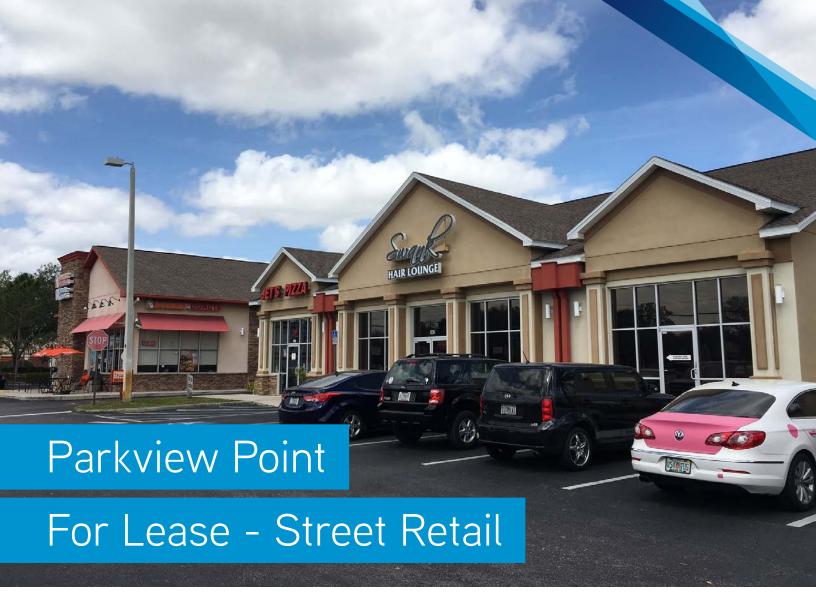

# 950 W. Lumsden Road, Brandon | Florida

#### **FEATURES**

- 1,400 SF available now 3,723 SF available soon
- Co-tenants include: Dunkin Donuts/ Baskin Robbins, Jet's Pizza and Ashton Woods Homes
- Average household income of \$70,218 within 3 miles
- High visibility location with convenient ingress/egress