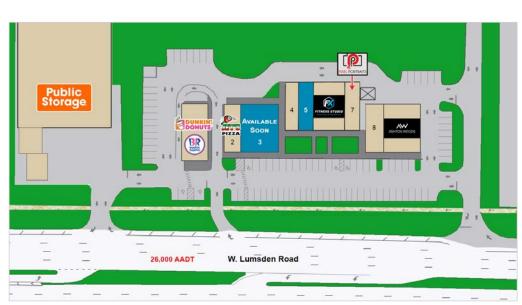

## **AVAILABILITIES**

| Suite       | Tenant                        | SF        |
|-------------|-------------------------------|-----------|
| 1           | Dunkin Donuts/ Baskin Robbins | 2,500     |
| 2           | Jet's Pizza                   | 1,400     |
| 3           | Available soon                | 3,723     |
| 4           | Nail Salon                    | 1,417     |
| 5 Available |                               | 1,400     |
| 6           | FX Fitness Studio             | 2,788     |
| 7           | Pixel Portraits               | 1,417     |
| 8           | Brandon Dental Health         | 2,100     |
| 9           | Ashton Woods Homes            | 3,902     |
|             | Tot                           | al 20.647 |