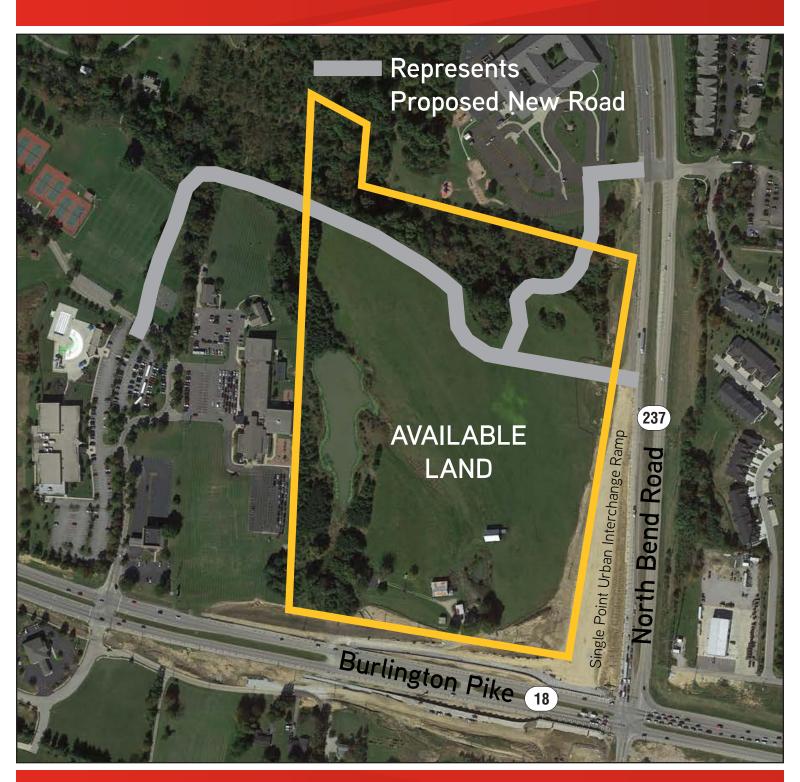

## **Building Amenities**

- > Approximately 30 Acres
- > Available Immediately
- > Current Zoning: SR2 PF
- > Future Land Use Zoned: Commercial
- > 12" Water Line on KY 237, 8" Water Line on KY 18
- > 12" Gravity Sewer Line Near NW Corner of Property
- > 15" Gravity Sewer Line on South Side of KY 18
- > Gently Rolling Topography
- > Price: \$3,950,000