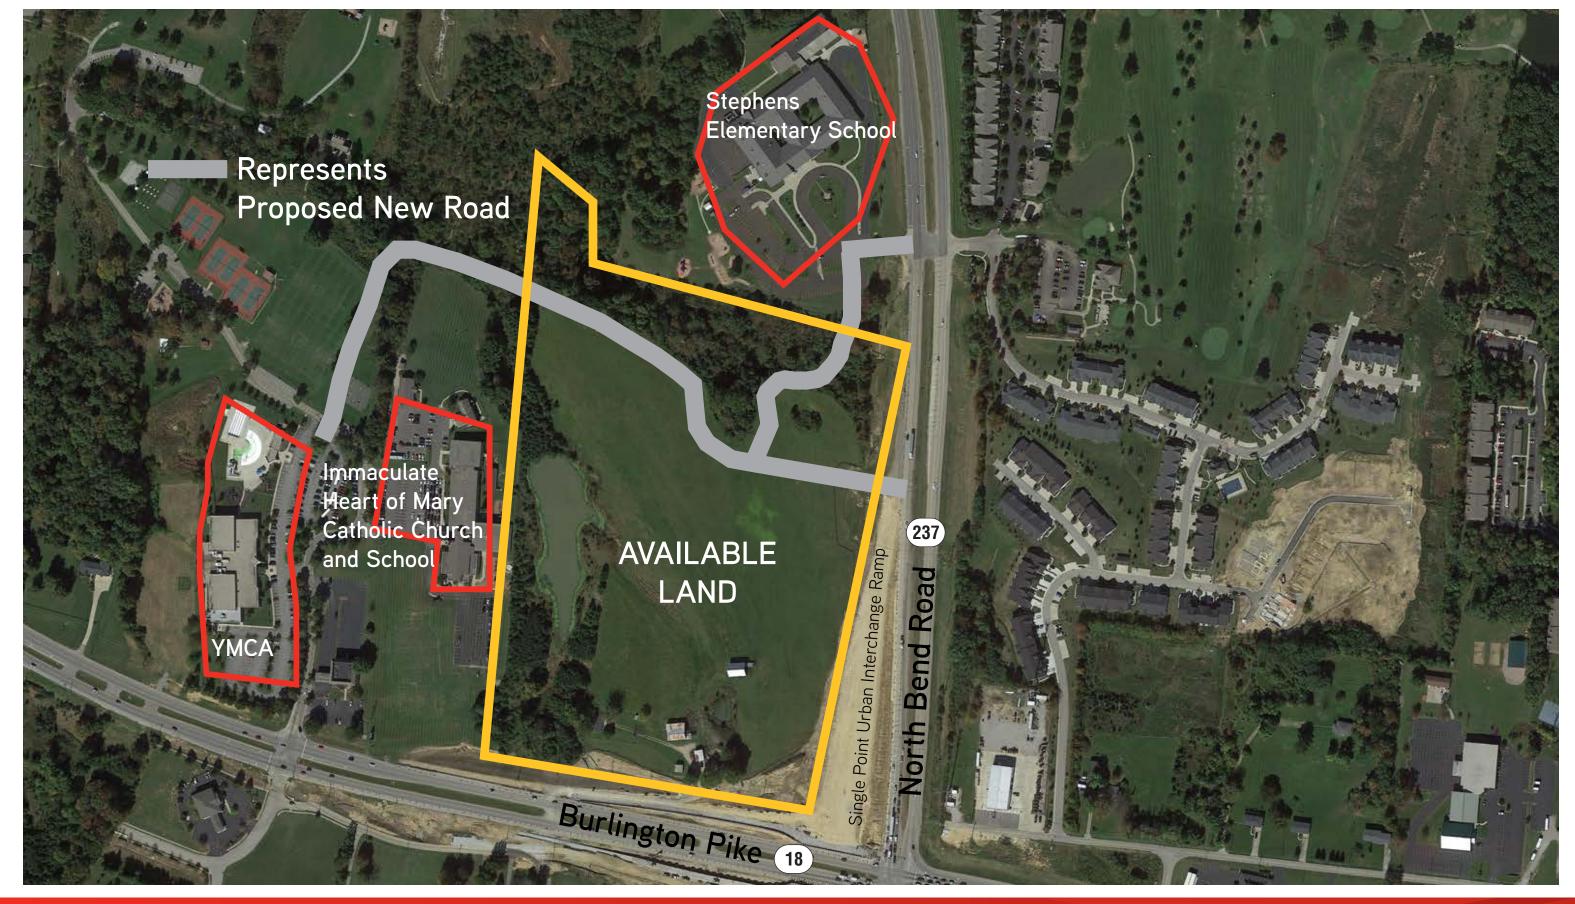

## **Building Amenities**

- > Approximately 30 Acres
- > Available Immediately
- > Current Zoning: SR2 PF
- > Future Land Use Zoned: Commercial
- > 12" Water Line on KY 237, 8" Water Line on KY 18
- > 12" Gravity Sewer Line Near NW Corner of Property
- > 15" Gravity Sewer Line on South Side of KY 18
- > Gently Rolling Topography
- > Price: \$3,950,000