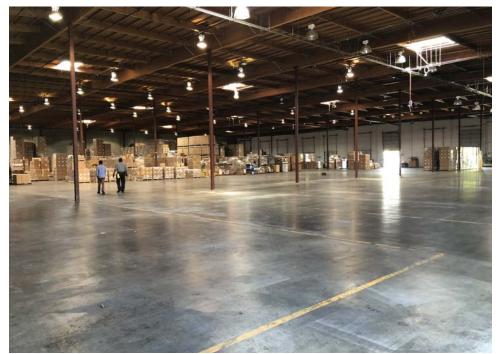

## FOR LEASE OR SALE 102,516± SF TWO-BUILDING COMPLEX WITH WAREHOUSE & INDUSTRIAL

Site Plan & Photos

34343 & 725 Zwissig Way | Union City, CA

- SITE PLAN TO BE PROVIDED -

#### 34343 ZWISSIG WAY, UNION CITY

- $\rightarrow$  ±51,828 SF all or none
- > 5% office (existing)
- > 800 amps, 480V, 3Q, 4W (please confirm)
- > 9 dock highs & 1 grade level truck door
- > +150' truck staging areas exclusive to 34343 Zwissig user
- > Large truck/parking lot
- > Wide column spacing
- > ±28' clear height
- > Sprinklered building at .33/3,000 GPM (please confirm)
- Available September 2019
   (Currently temporarily partly occupied by Owner/User)
- > AIR Single Tenant Net Lease