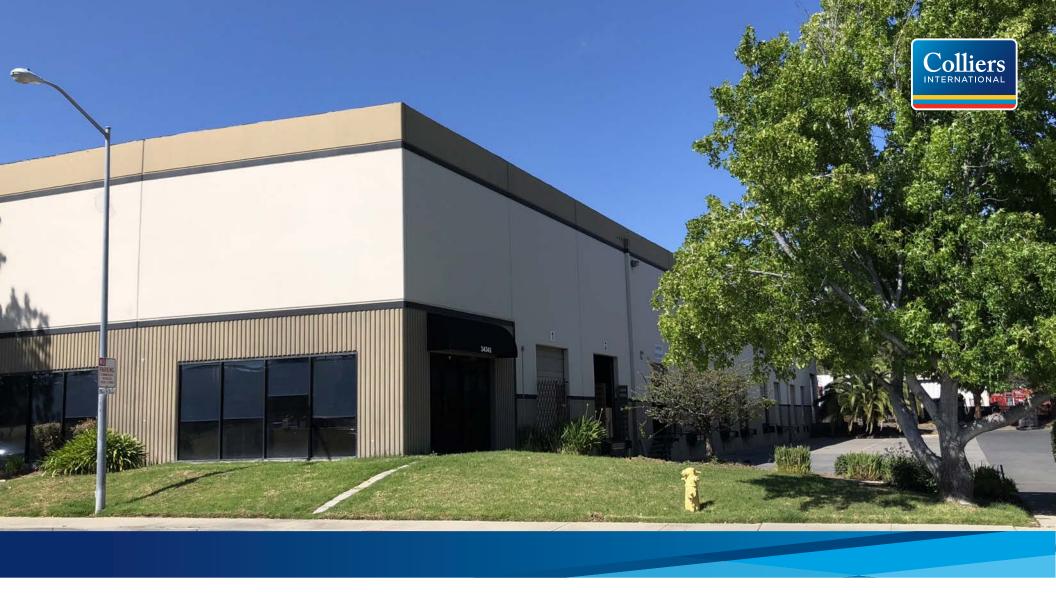

# NEW TO THE MARKET — WAREHOUSE/INDUSTRIAL FOR LEASE OR SALE (OR LEASE WITH OPTION TO PURCHASE)

 $\pm 102,516$  SF Two buildings available:  $\pm 51,828$  SF &  $\pm 50,688$  SF

Decoto Business Park/Union City BART Station Area 34343 & 725 Zwissig Way | Union City, CA

## FOR LEASE OR SALE 102,516± SF TWO-BUILDING COMPLEX WITH WAREHOUSE & INDUSTRIAL

34343 & 725 Zwissig Way | Union City, CA

www.ucbuildings.com

#### 34343 ZWISSIG WAY, UNION CITY

- $\rightarrow$  ±51,828 SF all or none
- > 5% office (existing)
- > 800 amps, 480V, 3Q, 4W (please confirm)
- > 9 dock highs & 1 grade level truck door
- > +150' truck staging areas exclusive to 34343 Zwissig user
- > Large truck/parking lot
- > Wide column spacing
- > ±28' clear height
- > Sprinklered building at .33/3,000 GPM (please confirm)
- Available September 2019
   (Currently temporarily partly occupied by Owner/User)
- > AIR Single Tenant Net Lease