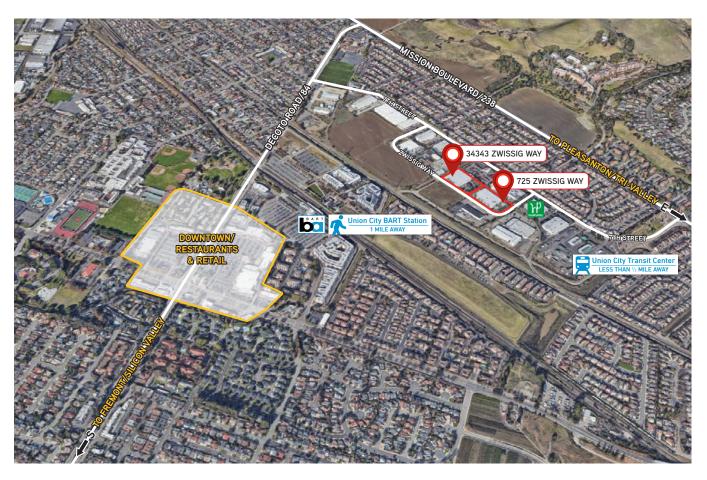

### Nearby Select Amenities Map

#### Location

- > Union City's Decoto Business Park
- > Sandwiched between: I-880, I-680, 84 and 238
- > Convenient access to San Jose & Oakland International Airports
- > North tip of the Silicon Valley, simple access to the San Francisco Peninsula via 84, Stanford University, U.C. Berkeley, San Jose, Sunnyvale & Milpitas
- > Simple access to the Dumbarton Bridge
- > Located near full range of commercial services with Union Shopping Center, Union Marketplace & more