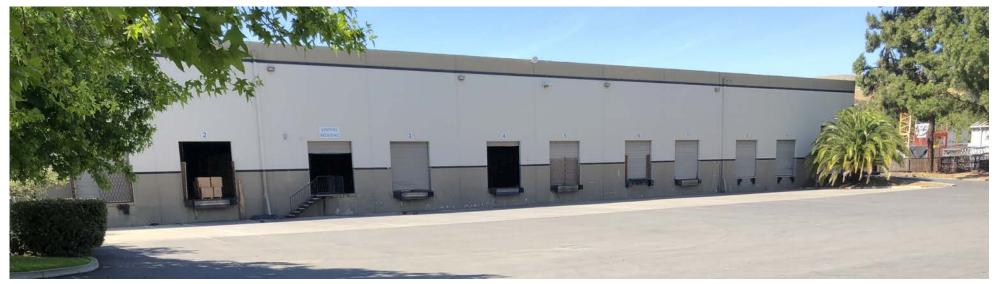

## FOR LEASE OR SALE 102,516± SF TWO-BUILDING COMPLEX WITH WAREHOUSE & INDUSTRIAL

Site Plan & Photos

34343 & 725 Zwissig Way | Union City, CA

- SITE PLAN TO BE PROVIDED -

#### 34343 ZWISSIG WAY, UNION CITY

- $\rightarrow$  ±51,828 SF all or none
- > 5% office (existing)
- > 800 amps, 480V, 3Q, 4W (please confirm)
- > 9 dock highs & 1 grade level truck door
- > +150' truck staging areas exclusive to 34343 Zwissig user
- > Large truck/parking lot
- > Wide column spacing
- > ±28' clear height
- > Sprinklered building at .33/3,000 GPM (please confirm)
- Available September 2019
   (Currently temporarily partly occupied by Owner/User)
- > AIR Single Tenant Net Lease