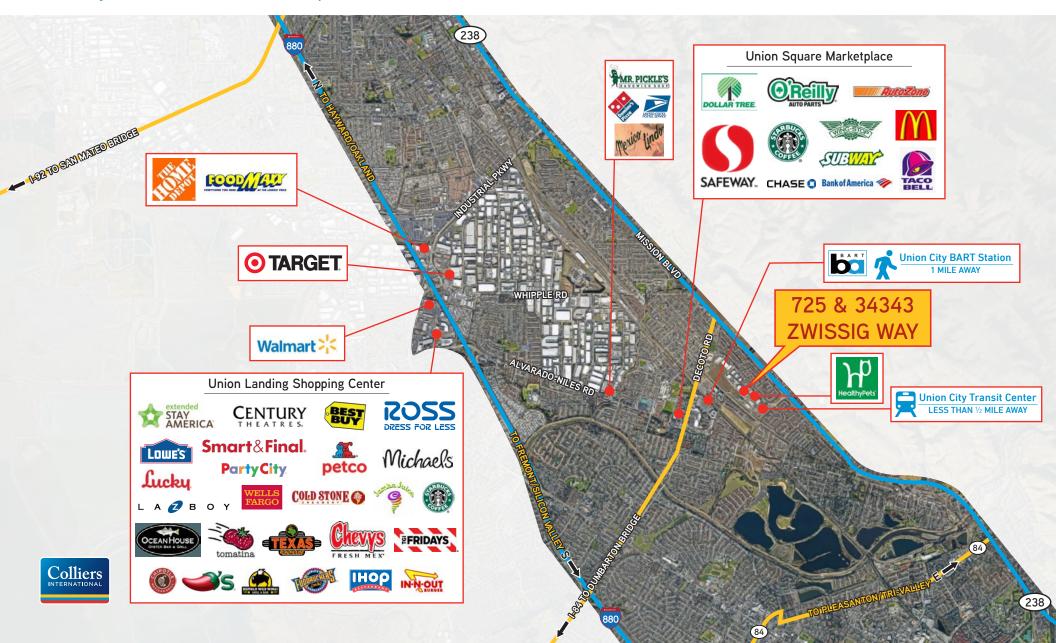

#### Location

- > Union City's Decoto Business Park
- > Sandwiched between: I-880, I-680, 84 and 238
- > Convenient access to San Jose & Oakland International Airports
- > North tip of the Silicon Valley, simple access to the San Francisco Peninsula via 84, Stanford University, U.C. Berkeley, San Jose, Sunnyvale & Milpitas
- > Simple access to the Dumbarton Bridge
- > Located near full range of commercial services with Union Shopping Center, Union Marketplace & more

### Nearby Select Amenities Map