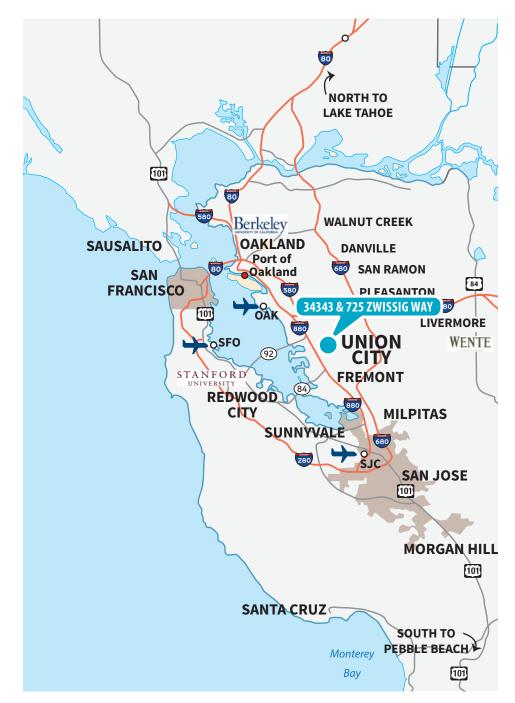

#### Location

- > Union City's Decoto Business Park
- > Sandwiched between: I-880, I-680, 84 and 238
- > Convenient access to San Jose & Oakland International Airports
- > North tip of the Silicon Valley, simple access to the San Francisco Peninsula via 84, Stanford University, U.C. Berkeley, San Jose, Sunnyvale & Milpitas
- > Simple access to the Dumbarton Bridge
- > Located near full range of commercial services with Union Shopping Center, Union Marketplace & more