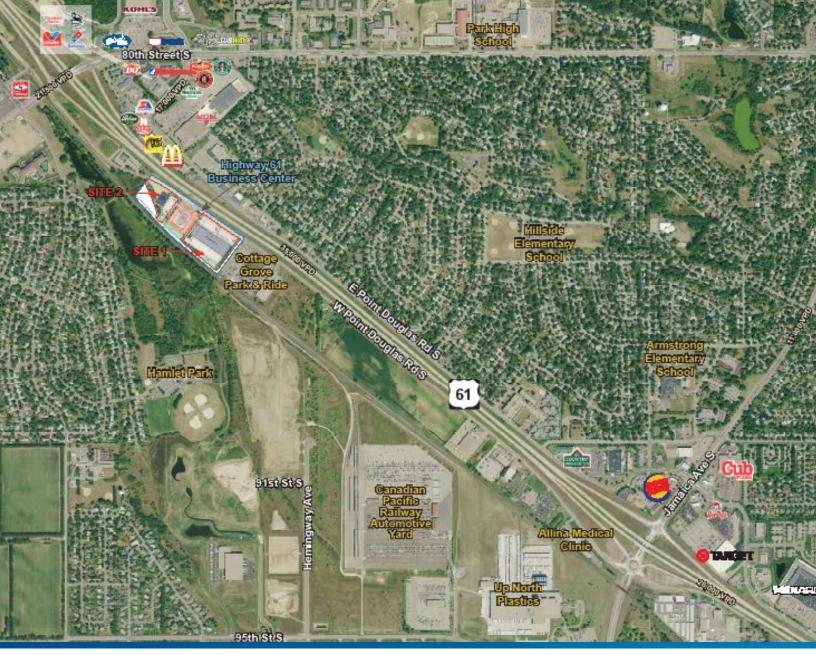

.8 Acres Wetland Area - 3.4 Acres Net Land Area - 2.4 Acres

#### SALE PRICE

\$365.000

#### **BUILD-TO-SUIT**

Building Size 21,600 SF \*Divisible to 5,000 SF

#### **NET RATE**

\$16.00 psf

### **GENERAL INFORMATION**

#### **ZONING**

Planned Business (PB)
Allows for many industrial, office and retail uses

#### TRAFFIC COUNTS

36,500 vehicles per day

#### **VISIBILITY**

Highway 61

#### **DISTANCE**

> 4.5 miles to Interstate 494> 18 miles to MSP International Airport

#### **RAIL PROVIDER**

Canadian Pacific

| DEMOGRAPHICS:     | 1 Mile   | 3 Miles  | 5 Miles  |
|-------------------|----------|----------|----------|
| Population        | 8,543    | 40,604   | 70,275   |
| Median HH Income  | \$67,623 | \$80,817 | \$76,588 |
| Average HH Income | \$73,767 | \$90,953 | \$90,358 |



HIGHWAY 61 BUSINESS CENTER, 7500 WEST POINT DOUGLAS ROAD S, COTTAGE GROVE, MN 55016

## Contact Us

RYAN KRZMARZICK, CCIM, SIOR SENIOR VICE PRESIDENT DIRECT 952.897.7746 ryan.k@colliers.com

ERIC ROSSBACH
VICE PRESIDENT
DIRECT 952.897.7872
eric.rossbach@colliers.com