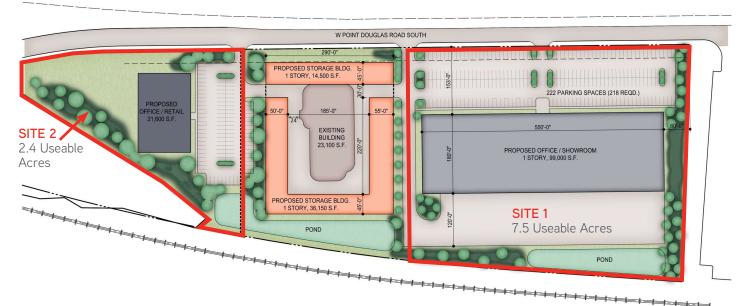

#### New Construction

- > SITE 1 99,000 SF BUILDING
- > SITE 2 21,600 SF BUILDING

#### CAM/Real Estate Tax 2018 Est.

> \$1.00 PSF

- > SITE 1 7.5 USEABLE ACRES
- > SITE 2 2.4 USEABLE ACRES

### SITE 1

#### LAND DESCRIPTION

Total Land Area - 7.6 Acres Wetland Area - 0.1 Acres Net Land Area - 7.5 Acres

#### **BUILD-TO-SUIT**

Building Size 99,000 SF \*Divisible to 14,400 SF

#### SITE 2

#### LAND DESCRIPTION

Total Land Area - 5.8 Acres Wetland Area - 3.4 Acres Net Land Area - 2.4 Acres

#### **BUILD-TO-SUIT**

Building Size 21,600 SF \*Divisible to 5,000 SF