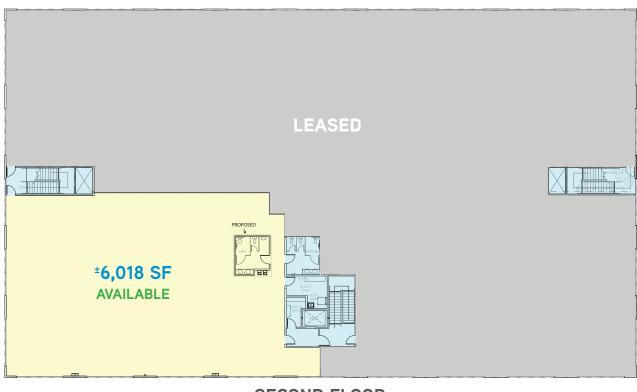

## > 12,803 Square Foot Unit Ground Floor

- Fully Improved with Perimeter private offices, conference rooms and lunch room
- > 6,018 Square Foot Second Floor Unit
  - "Warm Shell". Drop ceiling, HVAC, Restoom
- > High Image High Tech Identity
- > 4/1000 Parking
- > Available Now
- > \$0.75 Per Sq. Ft./month NNN