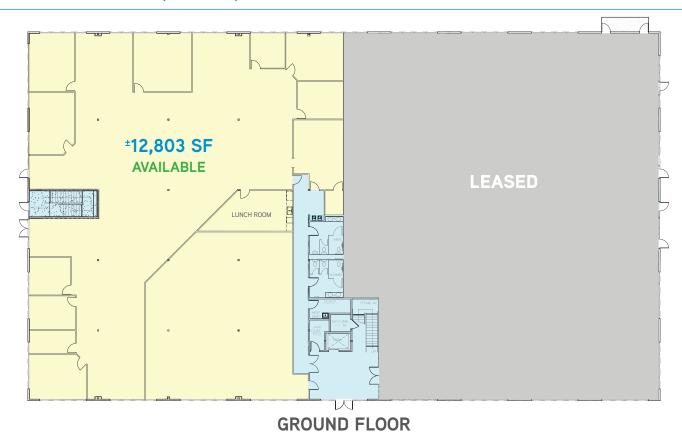

## > 12,803 Square Foot Unit Ground Floor

- Fully Improved with Perimeter private offices, conference rooms and lunch room
- > 6,018 Square Foot Second Floor Unit
  - "Warm Shell". Drop ceiling, HVAC, Restoom
- > High Image High Tech Identity
- > 4/1000 Parking
- > Available Now
- > \$0.75 Per Sq. Ft./month NNN