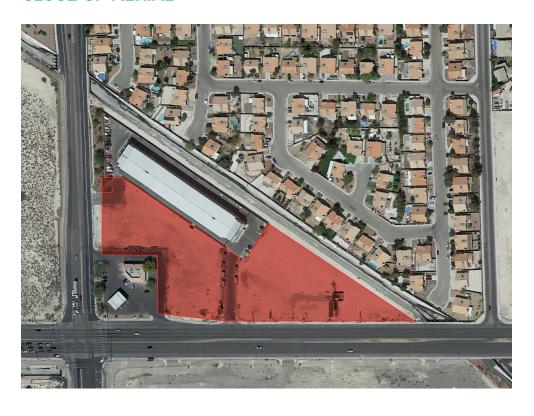

are within 1 mile of this site. Lowe's Hardware and Sam's Club are within a mile to the east and Walmart Super Center is 1 mile to the west.

#### PROPERTY FEATURES

- ±4.99 acres
- Zoned C-2, North Las Vegas
- Commercial Subdivision Approved
- Utilities Stubbed to Site
- APN: 139-02-214-004
- Build To Suit
- Ground Lease
- Sale
- \$13.00 per square foot
- Asking Price: \$2,825,000



#### **JOE BONIFATTO**

1 702 836 3729 joe.bonifatto@colliers.com

#### **BRIAN FIKE**

1 702 836 3744 brian.fike@colliers.com

## **NEC CRAIG ROAD & 5TH STREET**

LAS VEGAS, NEVADA



## **PARCEL MAP**



#### **JOE BONIFATTO**

1 702 836 3729 joe.bonifatto@colliers.com

## **BRIAN FIKE**

1702 836 3744 brian.fike@colliers.com

## **NEC CRAIG ROAD & 5TH STREET**

LAS VEGAS, NEVADA



## **CLOSE UP AERIAL**



## SITE PLAN



## **JOE BONIFATTO**

1 702 836 3729 joe.bonifatto@colliers.com

## **BRIAN FIKE**

1 702 836 3744 brian.fike@colliers.com