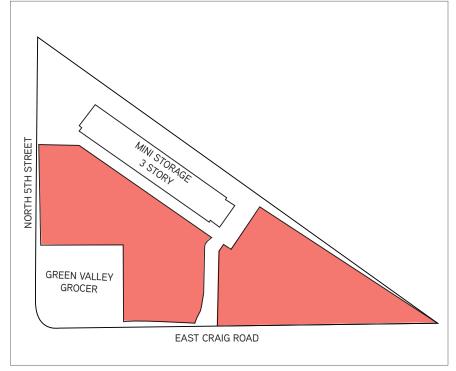

e of this site. Lowe's Hardware and Sam's Club are within a mile to the east and Walmart Super Center is 1 mile to the west.

#### PROPERTY FEATURES

- ±4.99 acres
- Zoned C-2, North Las Vegas
- Commercial Subdivision Approved
- Utilities Stubbed to Site
- APN: 139-02-214-004
- Build To Suit
- Ground Lease
- Sale
- \$13.00 per square foot
- Asking Price: \$2,825,000



#### **JOE BONIFATTO**

1 702 836 3729 joe.bonifatto@colliers.com

#### **BRIAN FIKE**

1 702 836 3744 brian.fike@colliers.com

## **NEC CRAIG ROAD & 5TH STREET**

LAS VEGAS, NEVADA



## **PARCEL MAP**



#### **JOE BONIFATTO**

1 702 836 3729 joe.bonifatto@colliers.com

## **BRIAN FIKE**

1702 836 3744 brian.fike@colliers.com

## **NEC CRAIG ROAD & 5TH STREET**

LAS VEGAS, NEVADA



## **CLOSE UP AERIAL**



## SITE PLAN



## **JOE BONIFATTO**

1 702 836 3729 joe.bonifatto@colliers.com

## **BRIAN FIKE**

1 702 836 3744 brian.fike@colliers.com