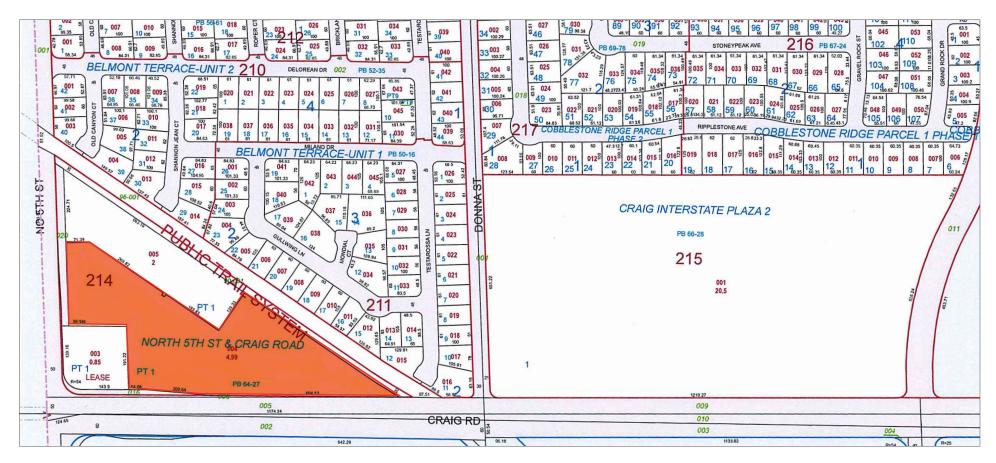

## **PARCEL MAP**

#### PROPERTY FEATURES

- ±4.99 acres
- Zoned C-2, North Las Vegas
- Commercial Subdivision Approved
- Utilities Stubbed to Site
- APN: 139-02-214-004
- Build To Suit
- Ground Lease
- Sale
- \$13.00 per square foot
- Asking Price: \$2,825,000