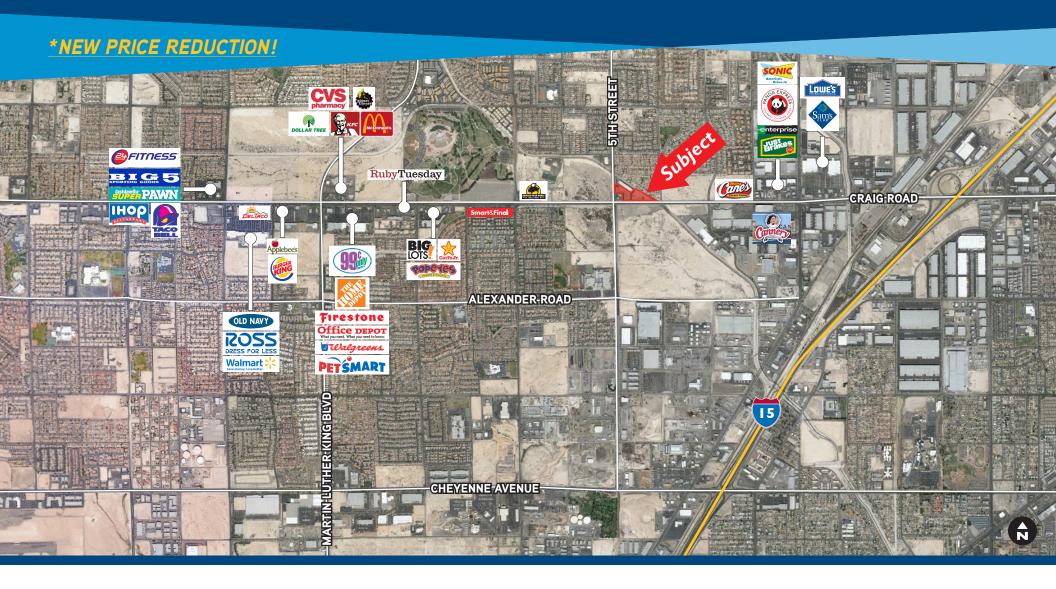

## **NEC CRAIG ROAD & 5TH STREET**

LAS VEGAS, NEVADA

Located on the northeast corner of Craig Road and north 5th Street. This parcel possesses great frontage on Craig Road and is .5 mile west of the Cannery Hotel Casino and just west of I-15. Camino Del Norte master-planned community is just northwest of this site. Craig Road is a heavily used east west traffic arterial with over 62,000 cars per day. North 5th Street, a major north south traffic arterial has a full interchange with Clark County 215 Beltway. Many major national retailers are within 1 mile of this site. Lowe's Hardware and Sam's Club are within a mile to the east and Walmart Super Center is 1 mile to the west.