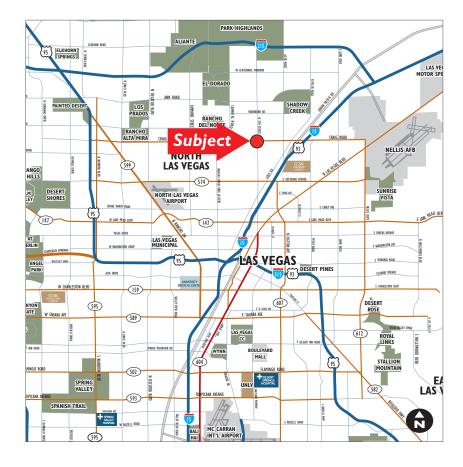

## **NEC CRAIG ROAD & 5TH STREET**

LAS VEGAS, NEVADA

Located on the northeast corner of Craig Road and north 5th Street. This parcel possesses great frontage on Craig Road and is .5 mile west of the Cannery Hotel Casino and just west of I-15. Camino Del Norte master-planned community is just northwest of this site. Craig Road is a heavily used east west traffic arterial with over 62,000 cars per day. North 5th Street, a major north south traffic arterial has a full interchange with Clark County 215 Beltway. Many major national retailers are within 1 mile of this site. Lowe's Hardware and Sam's Club are within a mile to the east and Walmart Super Center is 1 mile to the west.