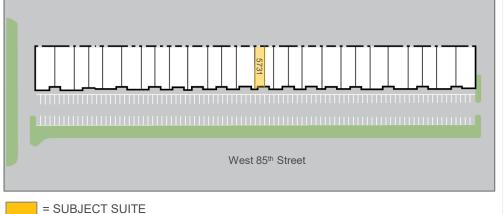

## Floor Plan & Suite Specifications

#### **SUITE 5731**

| Office SF:    | 1,363 |
|---------------|-------|
| Warehouse SF: | 437   |
| TOTAL SF:     | 1,800 |