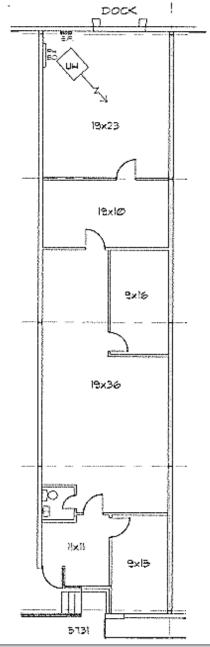

## Floor Plan & Suite Specifications

#### **SUITE 5731**

| Office SF:    | 1,363 |
|---------------|-------|
| Warehouse SF: | 437   |
| TOTAL SF:     | 1,800 |

#### **SUITE SPECS**

- > (1) 8' x 8' dock door with bumpers
- > 120/240 V / 100 amps / 3 phase power
- > 2 private offices
- Open office area
- > LED lighting