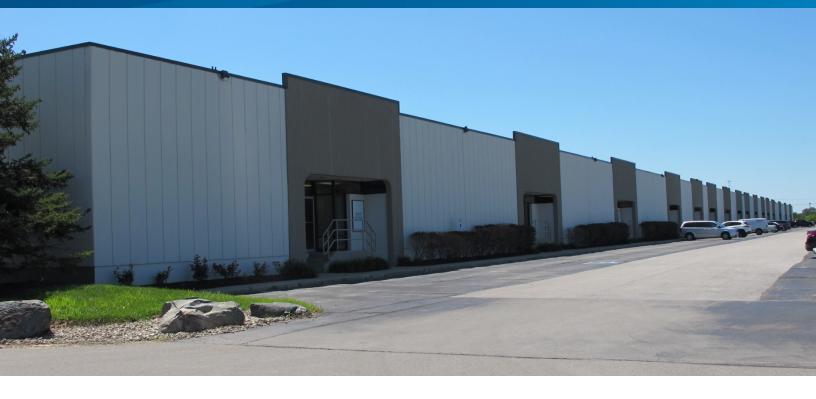

# Park 100 – Building 13

### Property Highlights

- > 63,000 total SF building
- > Dock & drive-in loading
- > Zoned I-4-S
- > Located in popular Park 100 Business Park
- > Immediate access to I-465 & I-65
- > 14' clear height
- > 90' building depth
- > Fully sprinklered
- > 2019 estimated operating expenses are \$1.56 PSF