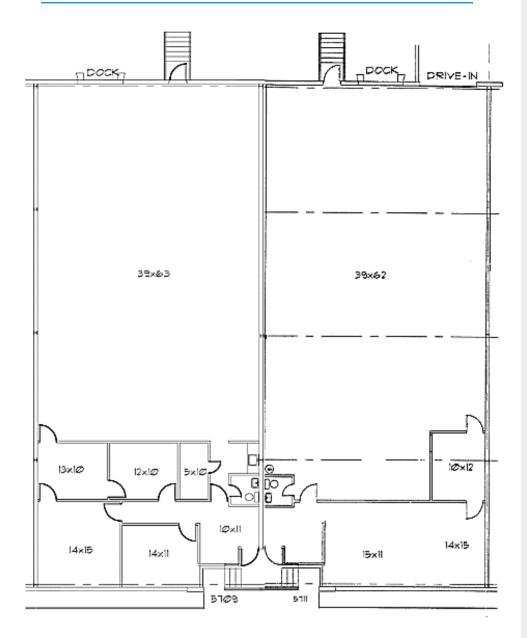

## Floor Plan & Suite Specifications

= SUBJECT SUITE

#### SUITE 5709 - 11

| Office SF:    | 1,186 |
|---------------|-------|
| Warehouse SF: | 6,014 |
| TOTAL SF:     | 7,200 |

#### SUITE SPECS

- (2) 8' x 8' dock doors with bumpers
  (1) automatic dock door with dual office & warehouse controls
- > (1) 10' x 10' drive-in door with concrete ramp
- > (1) oversized rear man door with steps
- > (1) additional rear man door
- > LED lighting
- > 208/120 V / 200 amp / 3 phase power
- > 2 restrooms
- > Kitchenette