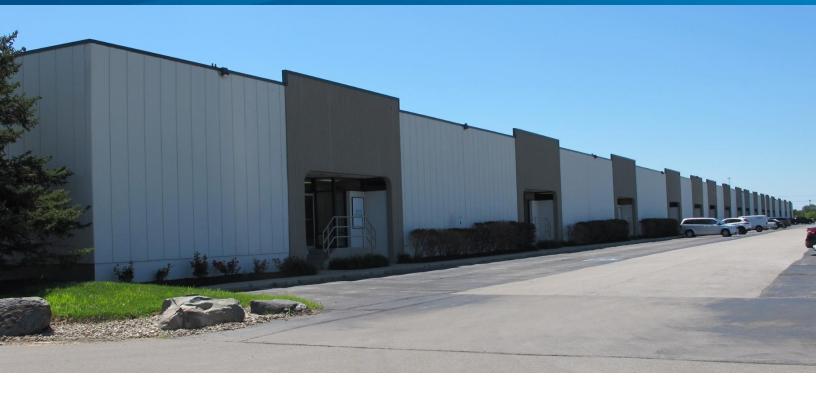

# Park 100 – Building 13

5701 – 5763 W 85<sup>TH</sup> STREET, INDIANAPOLIS, IN

# Property Highlights

- > 63,000 total SF building
- > Dock & drive-in loading
- > Zoned I-4-S
- > Located in popular Park 100 Business Park
- > Immediate access to I-465 & I-65
- > 14' clear height
- > 90' building depth
- > Fully sprinklered
- > 2018 estimated operating expenses are \$1.56 PSF