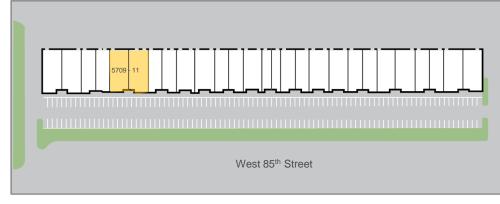

## Floor Plan & Suite Specifications

= SUBJECT SUITE

#### SUITE 5709 - 11

| Office SF:    | 1,186 |
|---------------|-------|
| Warehouse SF: | 6,014 |
| TOTAL SF:     | 7,200 |