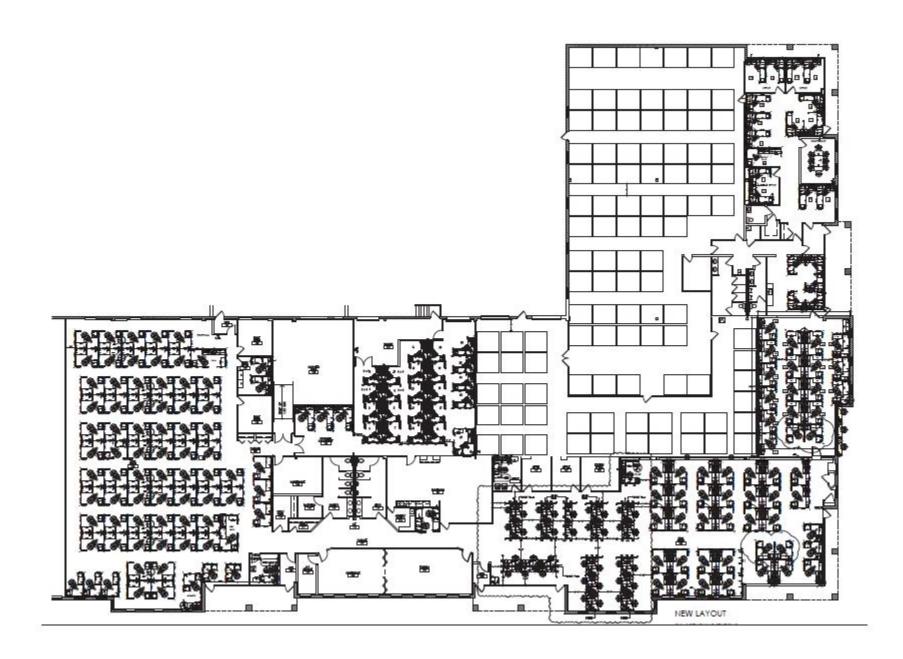

### **BUILDING SPECIFICATIONS**

| Available Space: | 3,000 SF - 26,000 SF (Divisible) |
|------------------|----------------------------------|
| Building Size:   | 42,240 SF                        |
| Stories:         | 1                                |
| Docks:           | 1                                |
| Drive-Ins:       | 1 (10'x10')                      |
| Clear Height:    | 19' - 19'6"                      |

## PROPERTY HIGHLIGHTS

- Ample Parking Available FREE!
- Multiple layout and size options
- Open concept floor plan with several private offices
- Divisible to accommodate office and flex users
- Dock and grade-level loading
- Located just off of I-43 in the Grafton Corporate Park