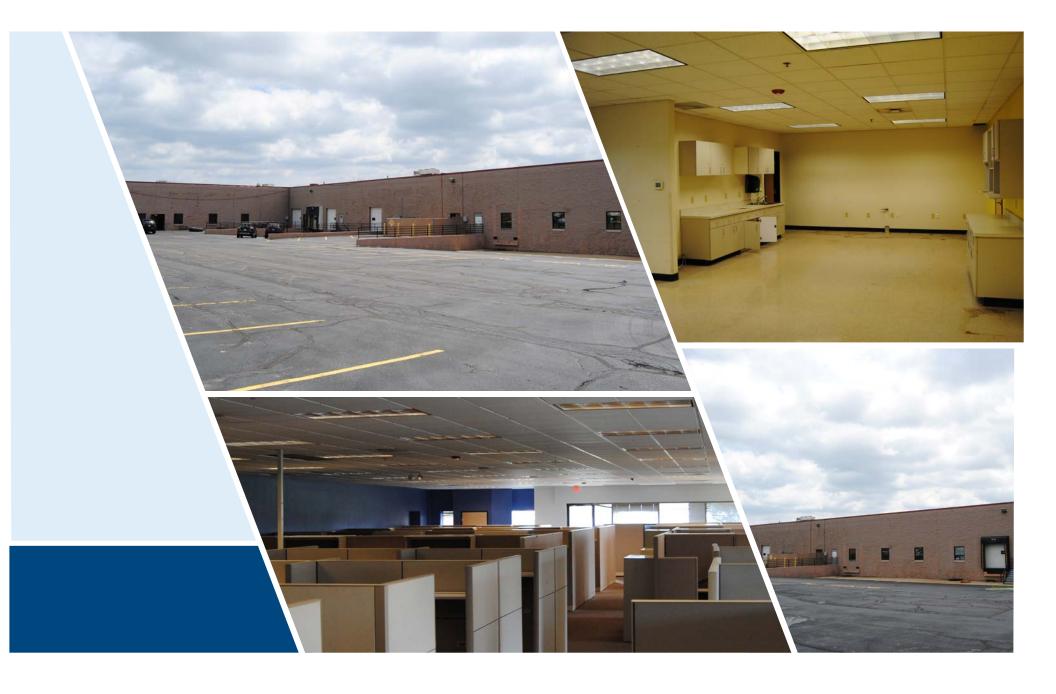

### **BUILDING SPECIFICATIONS**

| Available Space: | 3,000 SF - 26,000 SF (Divisible) |
|------------------|----------------------------------|
| Building Size:   | 42,240 SF                        |
| Stories:         | 1                                |
| Docks:           | 1                                |
| Drive-Ins:       | 1 (10'x10')                      |
| Clear Height:    | 19' - 19'6"                      |

## PROPERTY HIGHLIGHTS

- Ample Parking Available FREE!
- Multiple layout and size options
- Open concept floor plan with several private offices
- Divisible to accommodate office and flex users
- Dock and grade-level loading
- Located just off of I-43 in the Grafton Corporate Park