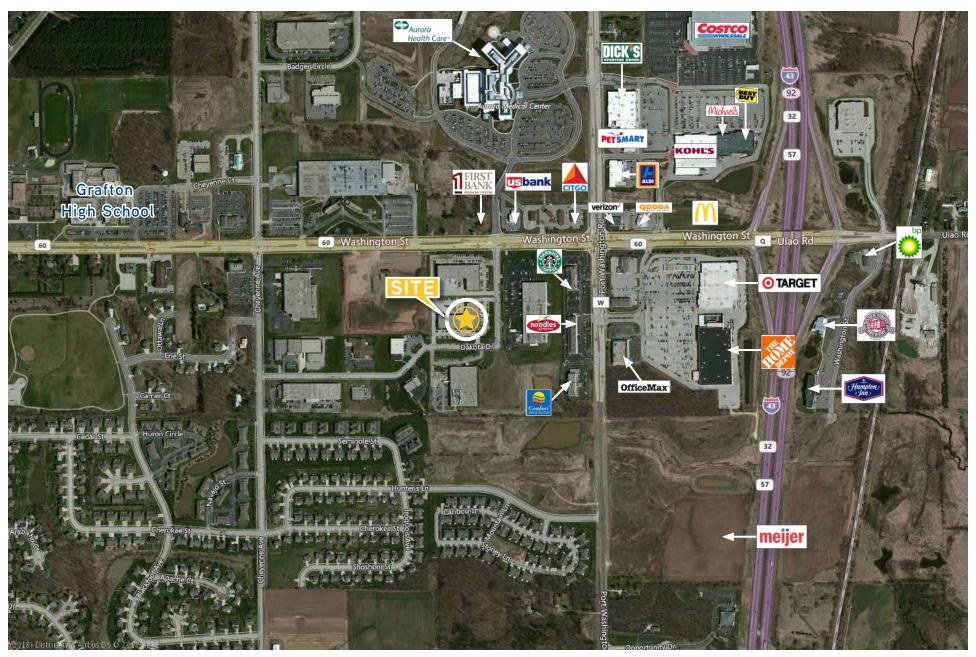

FOR LEASE 2360 Dakota Drive // Grafton // WI

FOR LEASE 2360 Dakota Drive // Grafton // WI

RETAIL MAP