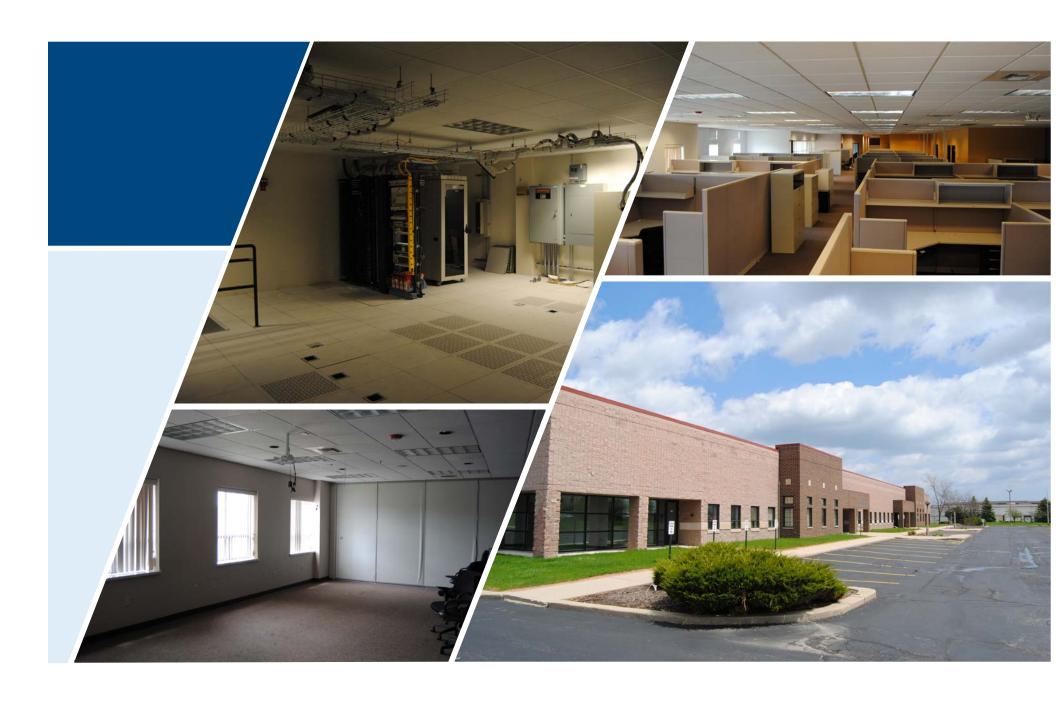

## PROPERTY HIGHLIGHTS

- Ample Parking Available FREE!
- Multiple layout and size options
- Open concept floor plan with several private offices
- Divisible to accommodate office and flex users
- Dock and grade-level loading
- Located just off of I-43 in the Grafton Corporate Park